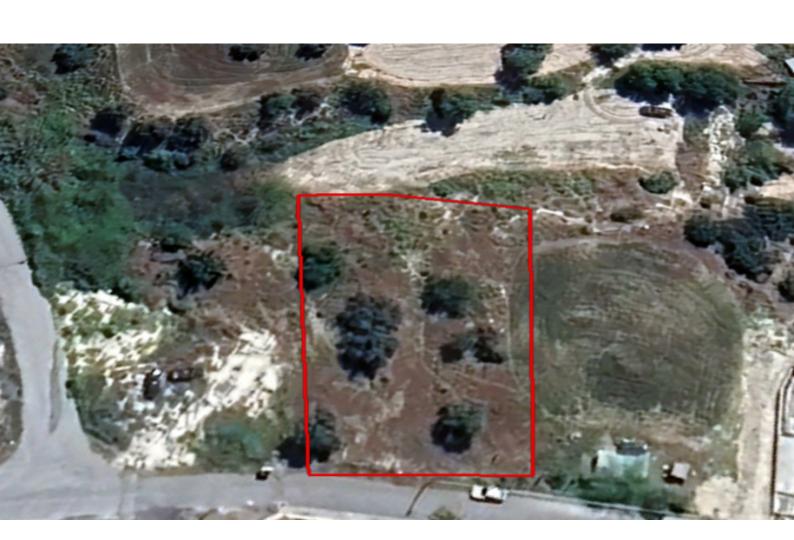

### **Key Facts**

• Residential Land

• 1,257 m<sup>2</sup> Land Size

• 90% Building Density

• Site Coverage: 50%

Floors: 2Height: 8m

• Title Deed: Available

ID: 30084

#### **Description**

Residential Land Parcel For Sale in Alethriko, Larnaca Located in a peaceful and attractive village
The village center is within a short walking distance!
1,257m2 of Land area
Around 25m of Road Frontage
90% of Building Density
50% of Site Coverage
Up to 2 floors and a height of 8.3m
Access to a registered road
All development infrastructures are in place
This land is suitable for developing your family home!