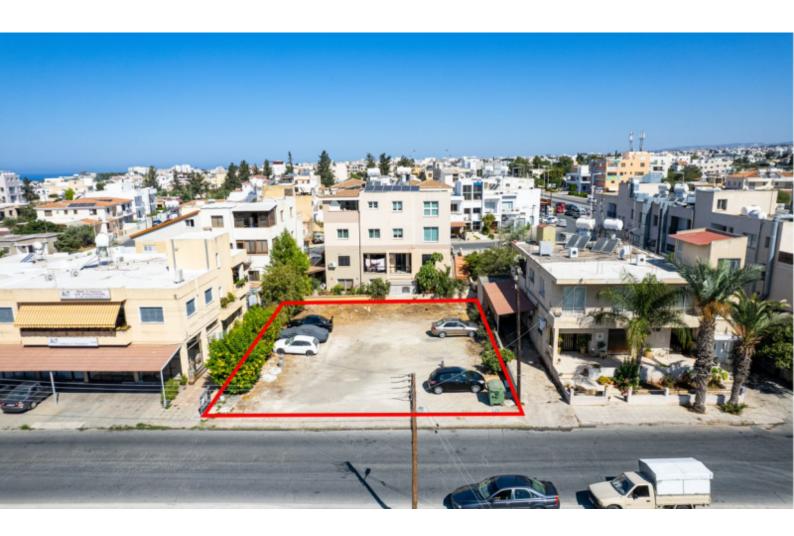

## Description

\*\* Reserved \*\* Out of the Market

Residential Plot For Sale in Geroskipou, Paphos Prime location, within walking distance of amenities along Makariou Avenue It boasts excellent access to the Pafiako Junction, allowing easy access to the city center and tourist areas! 493m2 of Plot size Around 22m of Road Frontage 100% of Building Density 50% of Site Coverage Up to 3 floors and a height of 13.5m Access to a registered road All development infrastructures are in place \*The red outline of the plot is approximate and for illustration purposes only This plot is excellent for developing a 3 story residential building!