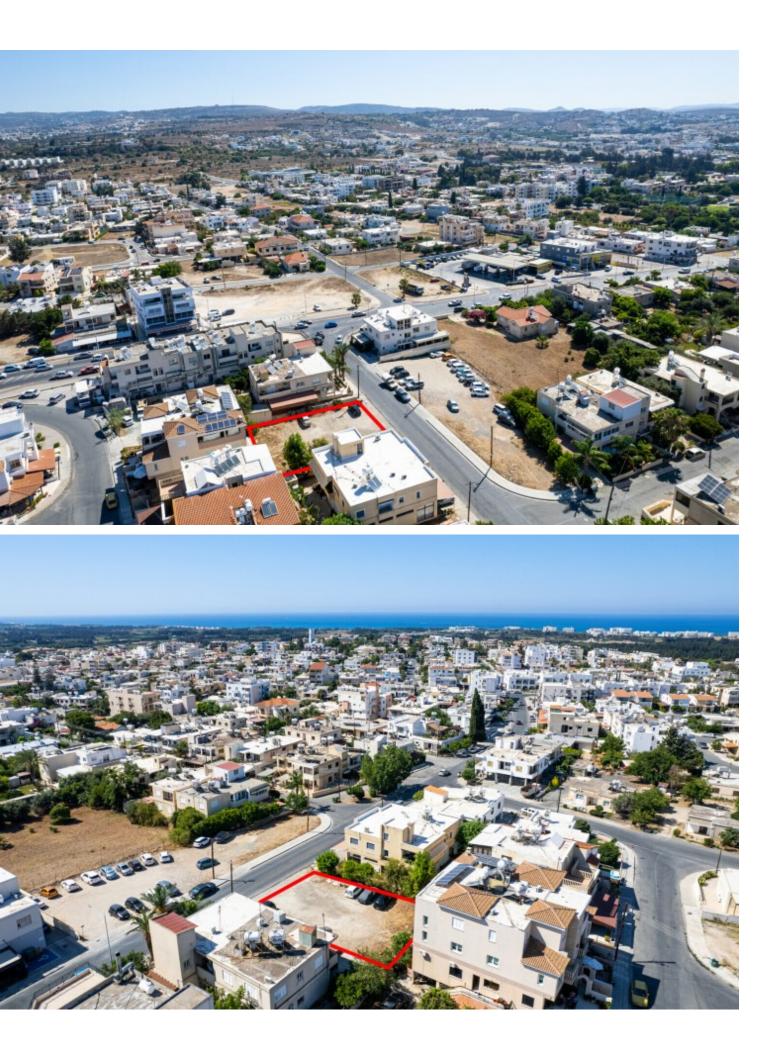

## Description

\*\* Reserved \*\* Out of the Market

Residential Plot For Sale in Geroskipou, Paphos Prime location, within walking distance of amenities along Makariou Avenue It boasts excellent access to the Pafiako Junction, allowing easy access to the city center and tourist areas! 493m2 of Plot size Around 22m of Road Frontage 100% of Building Density 50% of Site Coverage Up to 3 floors and a height of 13.5m Access to a registered road All development infrastructures are in place \*The red outline of the plot is approximate and for illustration purposes only This plot is excellent for developing a 3 story residential building!