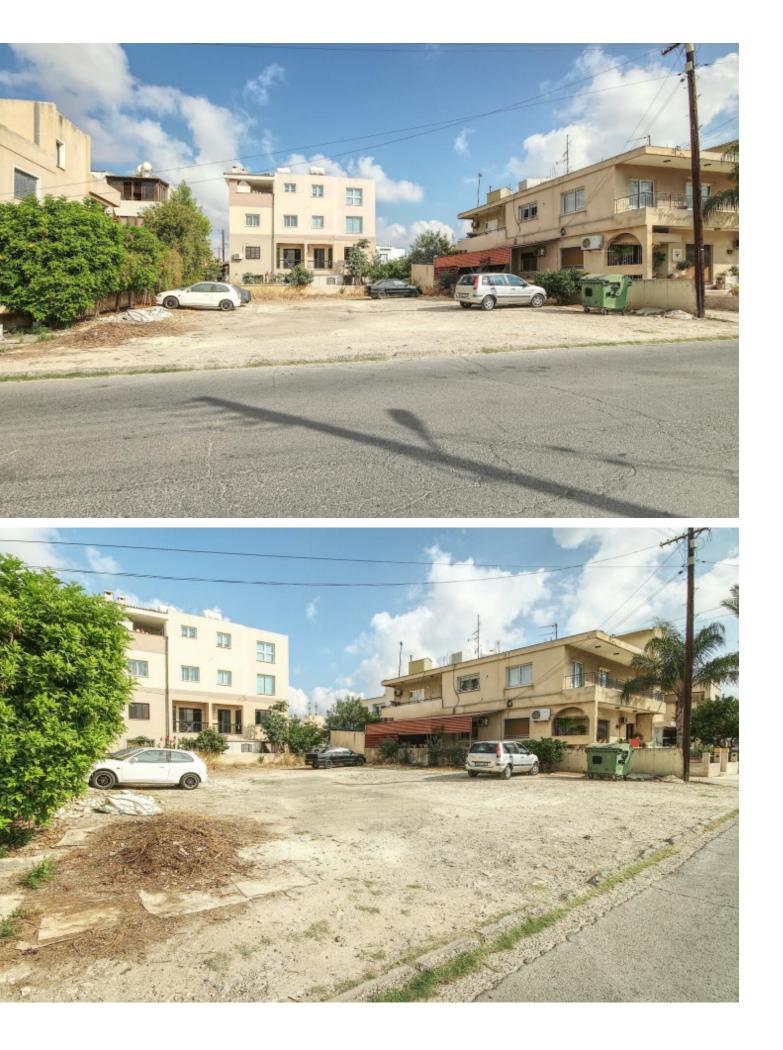

## Description

\*\* Reserved \*\* Out of the Market

Residential Plot For Sale in Geroskipou, Paphos Prime location, within walking distance of amenities along Makariou Avenue It boasts excellent access to the Pafiako Junction, allowing easy access to the city center and tourist areas! 493m2 of Plot size Around 22m of Road Frontage 100% of Building Density 50% of Site Coverage Up to 3 floors and a height of 13.5m Access to a registered road All development infrastructures are in place \*The red outline of the plot is approximate and for illustration purposes only This plot is excellent for developing a 3 story residential building!