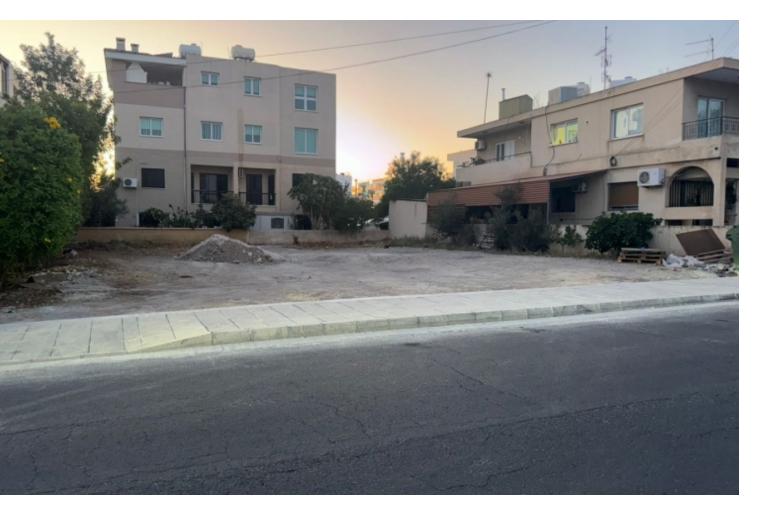

## Description

\*\* Reserved \*\* Out of the Market

Residential Plot For Sale in Geroskipou, Paphos Prime location, within walking distance of amenities along Makariou Avenue It boasts excellent access to the Pafiako Junction, allowing easy access to the city center and tourist areas! 493m2 of Plot size Around 22m of Road Frontage 100% of Building Density 50% of Site Coverage Up to 3 floors and a height of 13.5m Access to a registered road All development infrastructures are in place \*The red outline of the plot is approximate and for illustration purposes only This plot is excellent for developing a 3 story residential building!