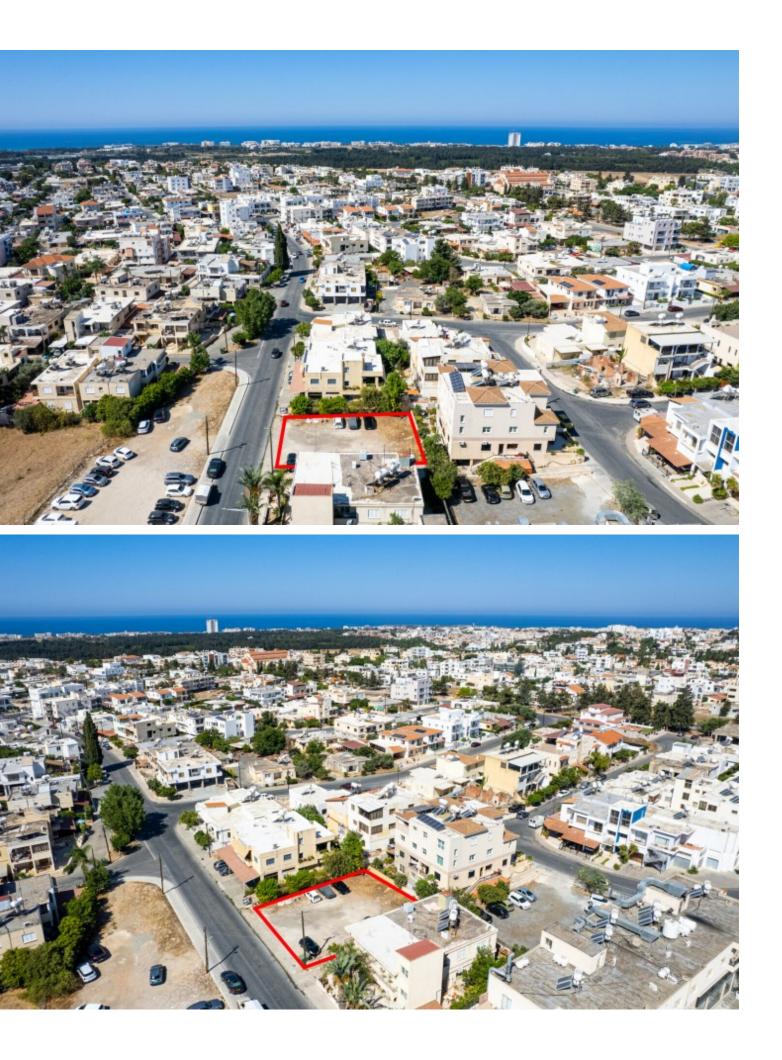

## Description

\*\* Reserved \*\* Out of the Market

Residential Plot For Sale in Geroskipou, Paphos Prime location, within walking distance of amenities along Makariou Avenue It boasts excellent access to the Pafiako Junction, allowing easy access to the city center and tourist areas! 493m2 of Plot size Around 22m of Road Frontage 100% of Building Density 50% of Site Coverage Up to 3 floors and a height of 13.5m Access to a registered road All development infrastructures are in place \*The red outline of the plot is approximate and for illustration purposes only This plot is excellent for developing a 3 story residential building!