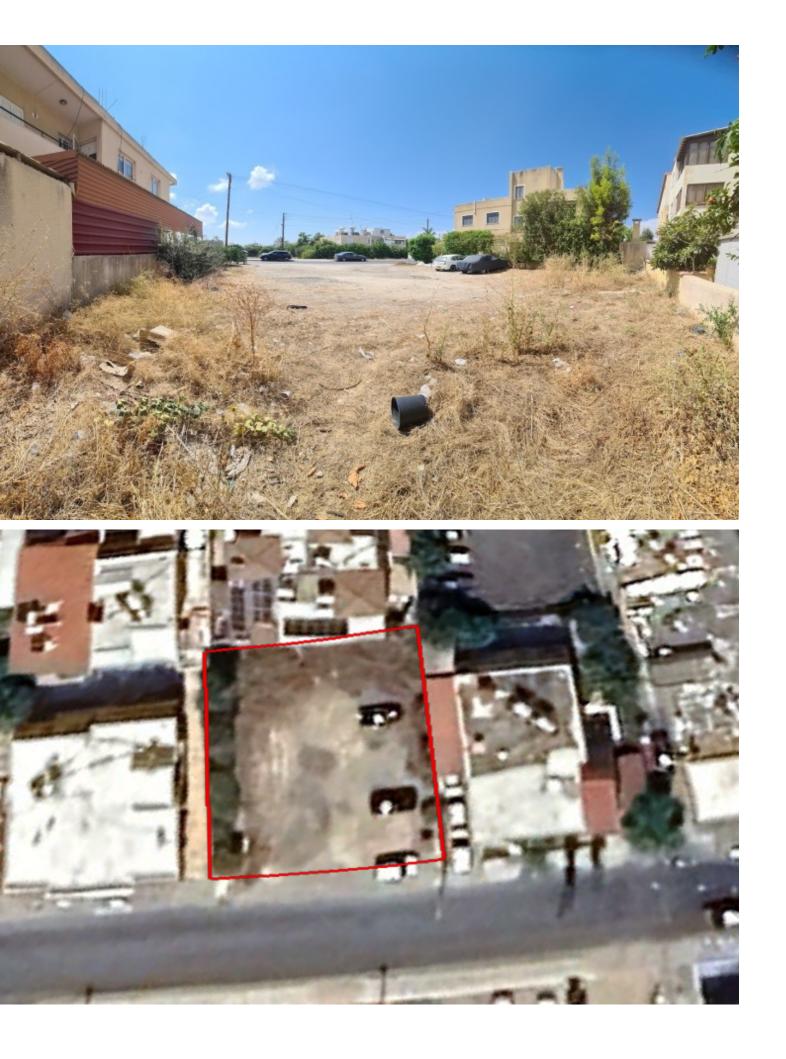

## Description

\*\* Reserved \*\* Out of the Market

Residential Plot For Sale in Geroskipou, Paphos Prime location, within walking distance of amenities along Makariou Avenue It boasts excellent access to the Pafiako Junction, allowing easy access to the city center and tourist areas! 493m2 of Plot size Around 22m of Road Frontage 100% of Building Density 50% of Site Coverage Up to 3 floors and a height of 13.5m Access to a registered road All development infrastructures are in place \*The red outline of the plot is approximate and for illustration purposes only This plot is excellent for developing a 3 story residential building!