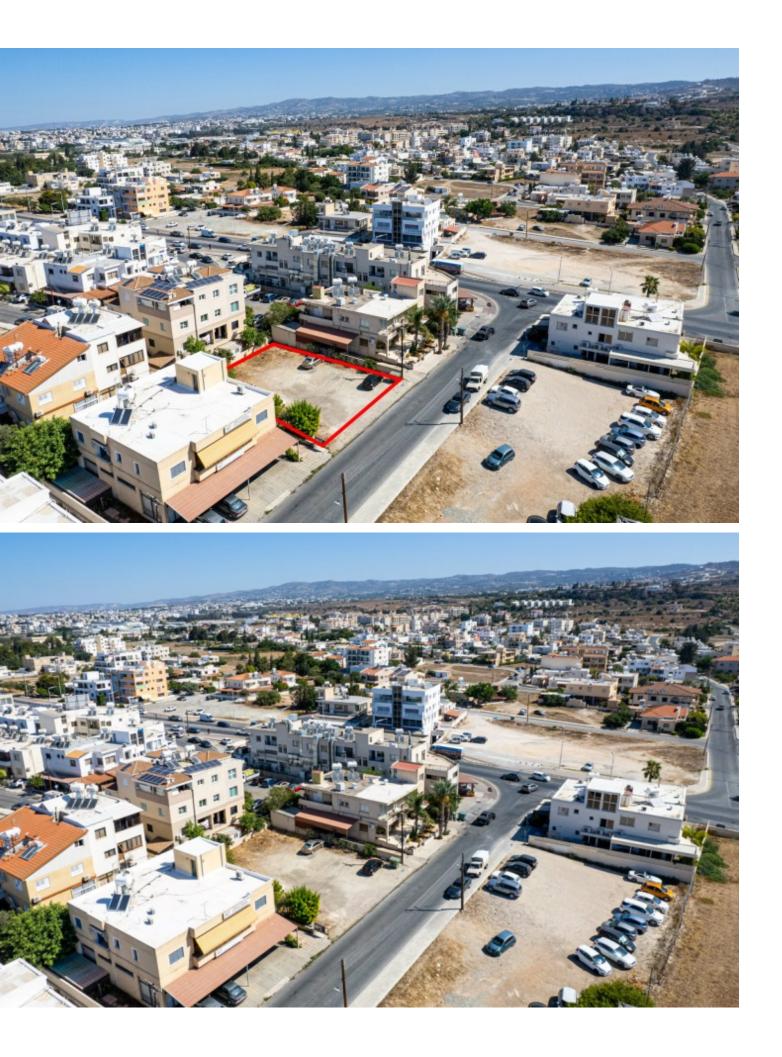

## Description

\*\* Reserved \*\* Out of the Market

Residential Plot For Sale in Geroskipou, Paphos Prime location, within walking distance of amenities along Makariou Avenue It boasts excellent access to the Pafiako Junction, allowing easy access to the city center and tourist areas! 493m2 of Plot size Around 22m of Road Frontage 100% of Building Density 50% of Site Coverage Up to 3 floors and a height of 13.5m Access to a registered road All development infrastructures are in place \*The red outline of the plot is approximate and for illustration purposes only This plot is excellent for developing a 3 story residential building!