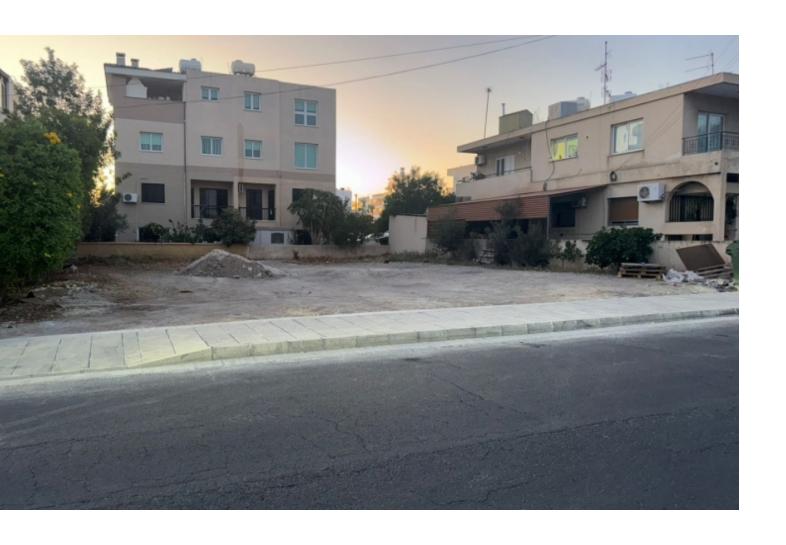

#### **Description**

\*\* Reserved \*\* Out of the Market

Commercial Plot For Sale in Geroskipou, Paphos

Prime location, within walking distance of many amenities along Makariou Avenue It boasts excellent access to the Pafiako Junction, allowing easy access to the city center and tourist areas!

493m2 of Plot size

Around 22m of Road Frontage

100% of Building Density

50% of Site Coverage

Up to 3 floors and a height of 13.5m

Access to a registered road

All development infrastructures are in place

This plot is excellent for developing a mixed-use or commercial building!