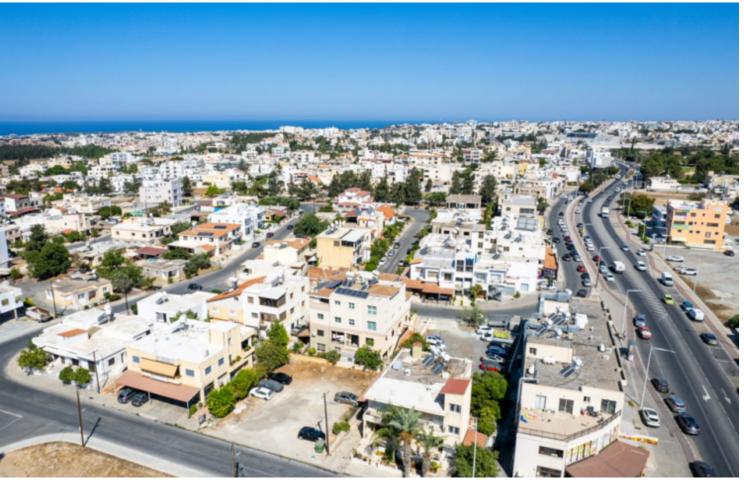

#### **Description**

\*\* Reserved \*\* Out of the Market

Commercial Plot For Sale in Geroskipou, Paphos

Prime location, within walking distance of many amenities along Makariou Avenue It boasts excellent access to the Pafiako Junction, allowing easy access to the city center and tourist areas!

493m2 of Plot size

Around 22m of Road Frontage

100% of Building Density

50% of Site Coverage

Up to 3 floors and a height of 13.5m

Access to a registered road

All development infrastructures are in place

This plot is excellent for developing a mixed-use or commercial building!