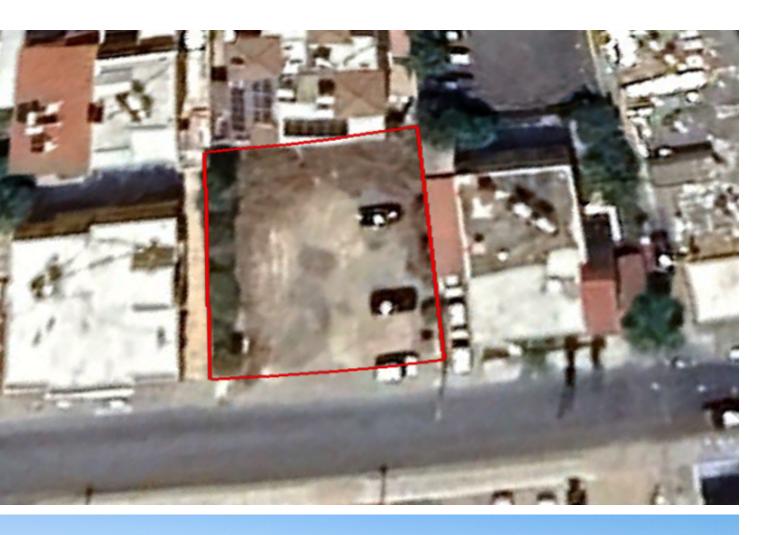

#### **Description**

\*\* Reserved \*\* Out of the Market

Commercial Plot For Sale in Geroskipou, Paphos

Prime location, within walking distance of many amenities along Makariou Avenue It boasts excellent access to the Pafiako Junction, allowing easy access to the city center and tourist areas!

493m2 of Plot size

Around 22m of Road Frontage

100% of Building Density

50% of Site Coverage

Up to 3 floors and a height of 13.5m

Access to a registered road

All development infrastructures are in place

This plot is excellent for developing a mixed-use or commercial building!