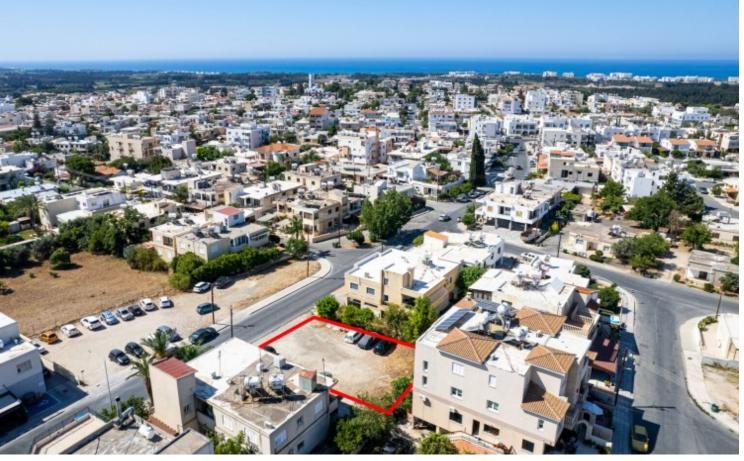

#### **Description**

\*\* Reserved \*\* Out of the Market

Commercial Plot For Sale in Geroskipou, Paphos

Prime location, within walking distance of many amenities along Makariou Avenue It boasts excellent access to the Pafiako Junction, allowing easy access to the city center and tourist areas!

493m2 of Plot size

Around 22m of Road Frontage

100% of Building Density

50% of Site Coverage

Up to 3 floors and a height of 13.5m

Access to a registered road

All development infrastructures are in place

This plot is excellent for developing a mixed-use or commercial building!