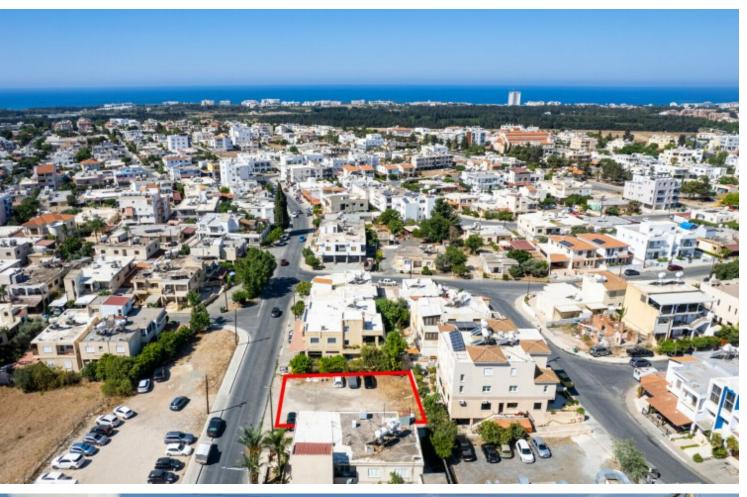

#### **Description**

\*\* Reserved \*\* Out of the Market

Commercial Plot For Sale in Geroskipou, Paphos

Prime location, within walking distance of many amenities along Makariou Avenue It boasts excellent access to the Pafiako Junction, allowing easy access to the city center and tourist areas!

493m2 of Plot size

Around 22m of Road Frontage

100% of Building Density

50% of Site Coverage

Up to 3 floors and a height of 13.5m

Access to a registered road

All development infrastructures are in place

This plot is excellent for developing a mixed-use or commercial building!