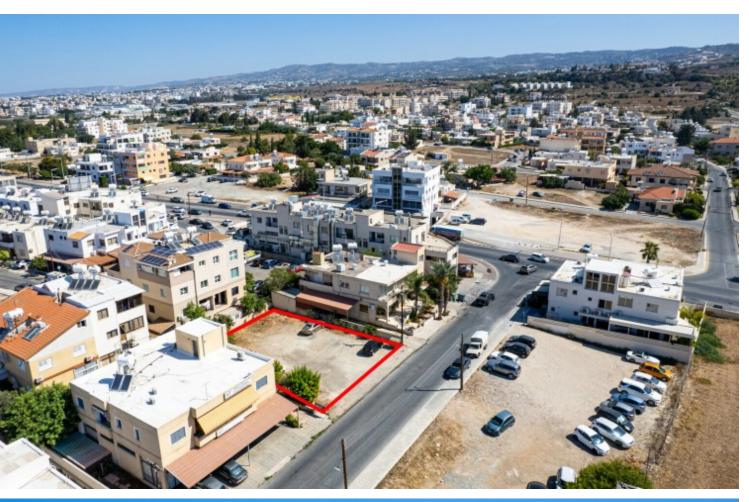

#### **Description**

\*\* Reserved \*\* Out of the Market

Commercial Plot For Sale in Geroskipou, Paphos

Prime location, within walking distance of many amenities along Makariou Avenue It boasts excellent access to the Pafiako Junction, allowing easy access to the city center and tourist areas!

493m2 of Plot size

Around 22m of Road Frontage

100% of Building Density

50% of Site Coverage

Up to 3 floors and a height of 13.5m

Access to a registered road

All development infrastructures are in place

This plot is excellent for developing a mixed-use or commercial building!