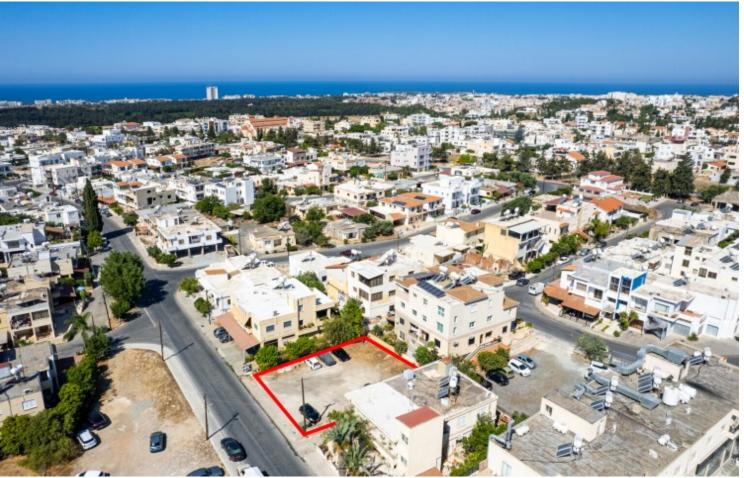

#### **Description**

\*\* Reserved \*\* Out of the Market

Commercial Plot For Sale in Geroskipou, Paphos

Prime location, within walking distance of many amenities along Makariou Avenue It boasts excellent access to the Pafiako Junction, allowing easy access to the city center and tourist areas!

493m2 of Plot size

Around 22m of Road Frontage

100% of Building Density

50% of Site Coverage

Up to 3 floors and a height of 13.5m

Access to a registered road

All development infrastructures are in place

This plot is excellent for developing a mixed-use or commercial building!