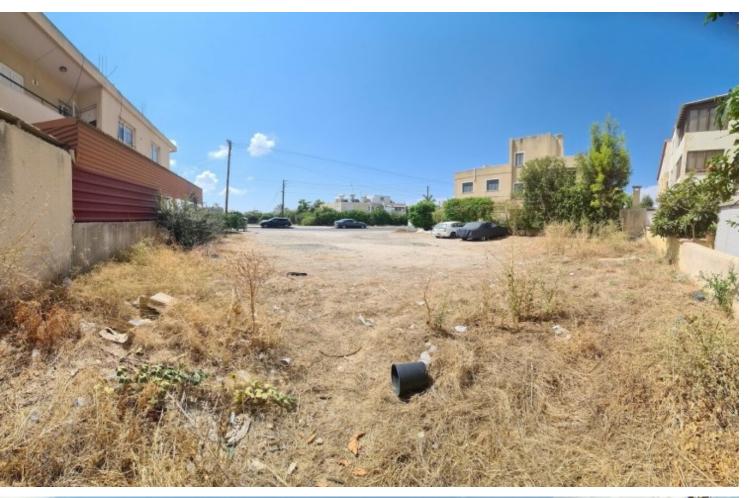

#### **Description**

\*\* Reserved \*\* Out of the Market

Commercial Plot For Sale in Geroskipou, Paphos

Prime location, within walking distance of many amenities along Makariou Avenue It boasts excellent access to the Pafiako Junction, allowing easy access to the city center and tourist areas!

493m2 of Plot size

Around 22m of Road Frontage

100% of Building Density

50% of Site Coverage

Up to 3 floors and a height of 13.5m

Access to a registered road

All development infrastructures are in place

This plot is excellent for developing a mixed-use or commercial building!