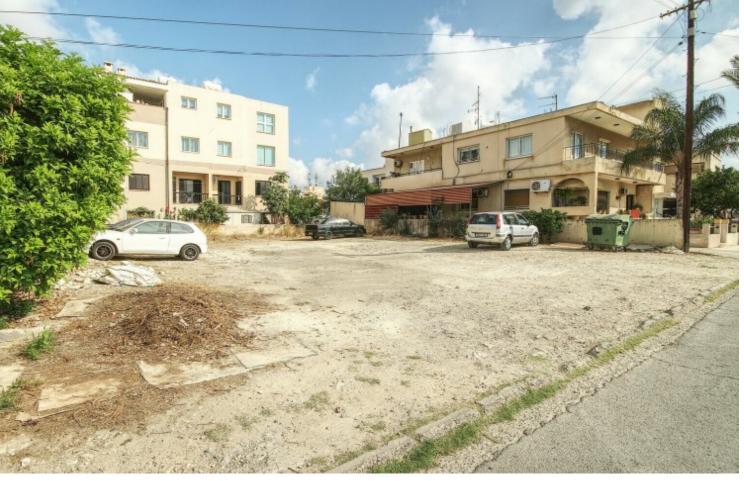

#### **Description**

\*\* Reserved \*\* Out of the Market

Commercial Plot For Sale in Geroskipou, Paphos

Prime location, within walking distance of many amenities along Makariou Avenue It boasts excellent access to the Pafiako Junction, allowing easy access to the city center and tourist areas!

493m2 of Plot size

Around 22m of Road Frontage

100% of Building Density

50% of Site Coverage

Up to 3 floors and a height of 13.5m

Access to a registered road

All development infrastructures are in place

This plot is excellent for developing a mixed-use or commercial building!