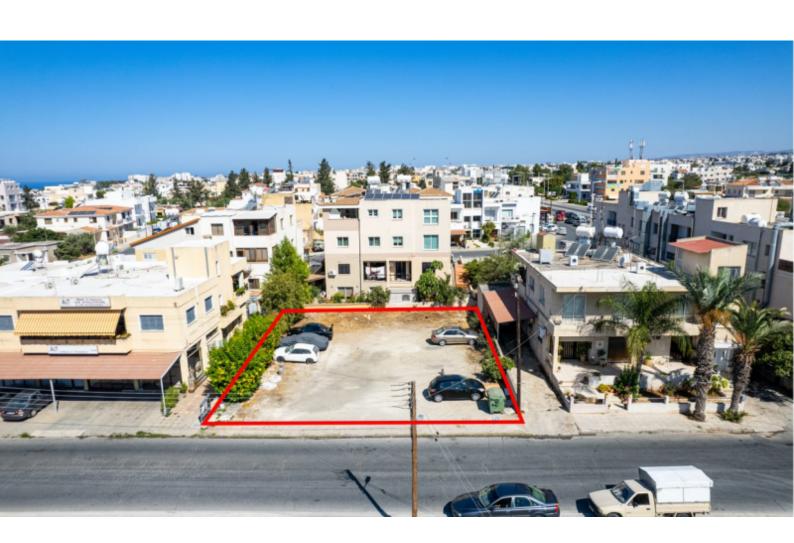

#### **Description**

\*\* Reserved \*\* Out of the Market

Commercial Plot For Sale in Geroskipou, Paphos

Prime location, within walking distance of many amenities along Makariou Avenue It boasts excellent access to the Pafiako Junction, allowing easy access to the city center and tourist areas!

493m2 of Plot size

Around 22m of Road Frontage

100% of Building Density

50% of Site Coverage

Up to 3 floors and a height of 13.5m

Access to a registered road

All development infrastructures are in place

This plot is excellent for developing a mixed-use or commercial building!