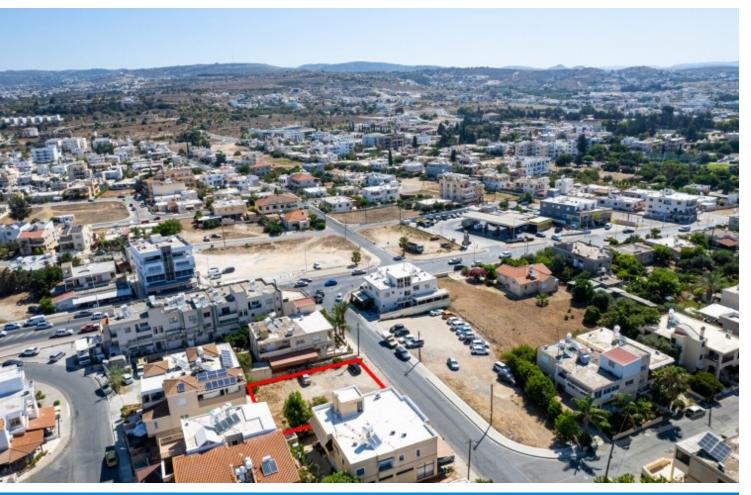

#### **Description**

\*\* Reserved \*\* Out of the Market

Commercial Plot For Sale in Geroskipou, Paphos

Prime location, within walking distance of many amenities along Makariou Avenue It boasts excellent access to the Pafiako Junction, allowing easy access to the city center and tourist areas!

493m2 of Plot size

Around 22m of Road Frontage

100% of Building Density

50% of Site Coverage

Up to 3 floors and a height of 13.5m

Access to a registered road

All development infrastructures are in place

This plot is excellent for developing a mixed-use or commercial building!