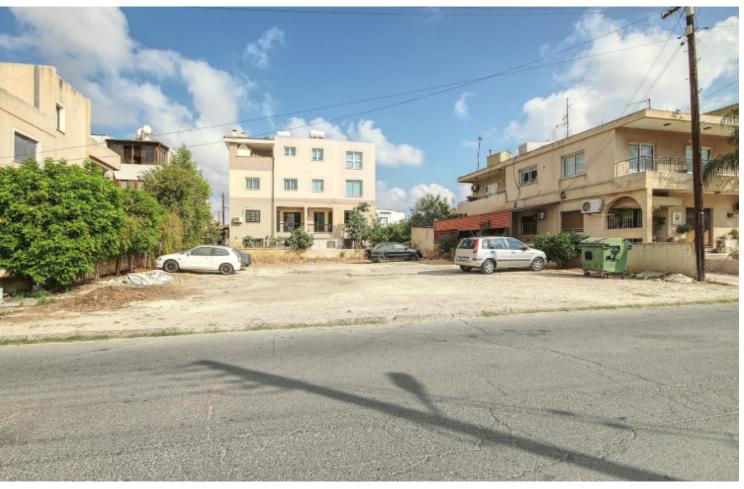

#### **Description**

\*\* Reserved \*\* Out of the Market

Commercial Plot For Sale in Geroskipou, Paphos

Prime location, within walking distance of many amenities along Makariou Avenue It boasts excellent access to the Pafiako Junction, allowing easy access to the city center and tourist areas!

493m2 of Plot size

Around 22m of Road Frontage

100% of Building Density

50% of Site Coverage

Up to 3 floors and a height of 13.5m

Access to a registered road

All development infrastructures are in place

This plot is excellent for developing a mixed-use or commercial building!