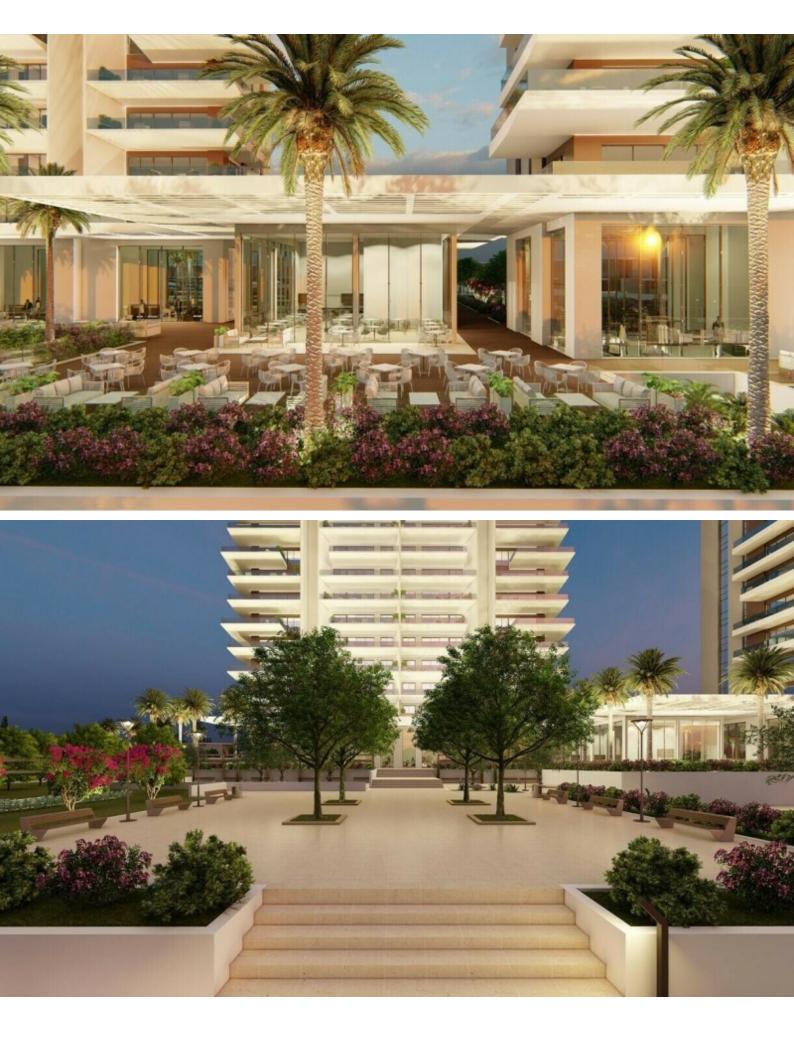

## **Outdoor Features**

- Barbecue area
- Communal pool
- Solar System

VRV A/C **Underfloor Heating** High-end materials and finishes Fitted kitchen with island bar Spacious open plan **Fitted Wardrobes BBQ** Area Storeroom Common areas Elevator Reception **Concierge Service** Spa with Sauna and Gym Shops 5 Star Restaurant/Bar Landscaped Gardens This high-end apartment is a compelling investment opportunity! It has great potential to generate a high ROI! It is excellent for permanent living or as a holiday home for those seeking a quality way of life