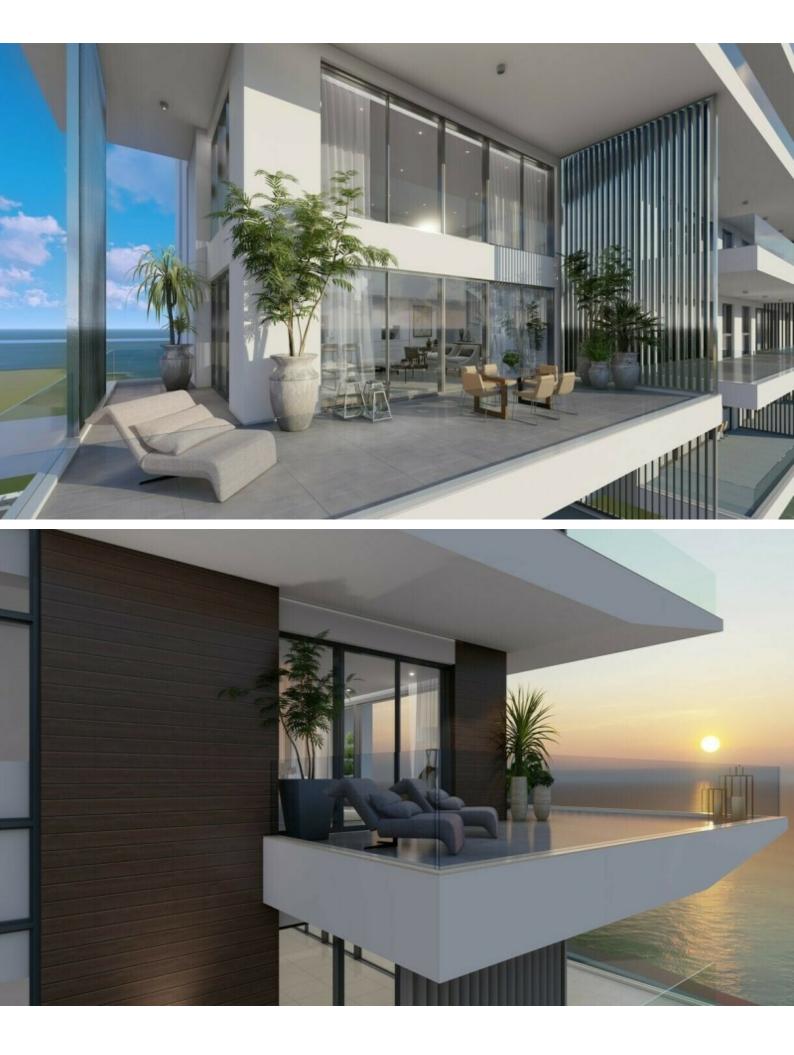

#### Description

Front Line!

First-Class 3 Bedroom Luxury Apartment For Sale in Kato Paphos with Sea Views! Located in the first, most iconic, high-rise residential building on the spectacular coast of Paphos Just a few steps to the beach, restaurants, and hotels! In addition, it enjoys excellent access to the city center and the mall! Phenomenal unobstructed sea views! **Communal Pool and Bar!** 1st Floor! 3 Bedrooms 2 Bathrooms 1 En-suite + 1 Family Bathroom + 1 Guest W/C 147m2 of Net Indoor area 42m2 of Covered Verandas 15m2 of Uncovered Verandas Secure underground parking Plus visitors parking

## **Outdoor Features**

- Barbecue area
- Communal pool
- Solar System

VRV A/C **Underfloor Heating** High-end materials and finishes Fitted kitchen with island bar Spacious open plan **Fitted Wardrobes BBQ** Area Storeroom Common areas Elevator Reception **Concierge Service** Spa with Sauna and Gym Shops 5 Star Restaurant/Bar Landscaped Gardens This high-end apartment is a compelling investment opportunity! It has great potential to generate a high ROI! It is excellent for permanent living or as a holiday home for those seeking a quality way of life