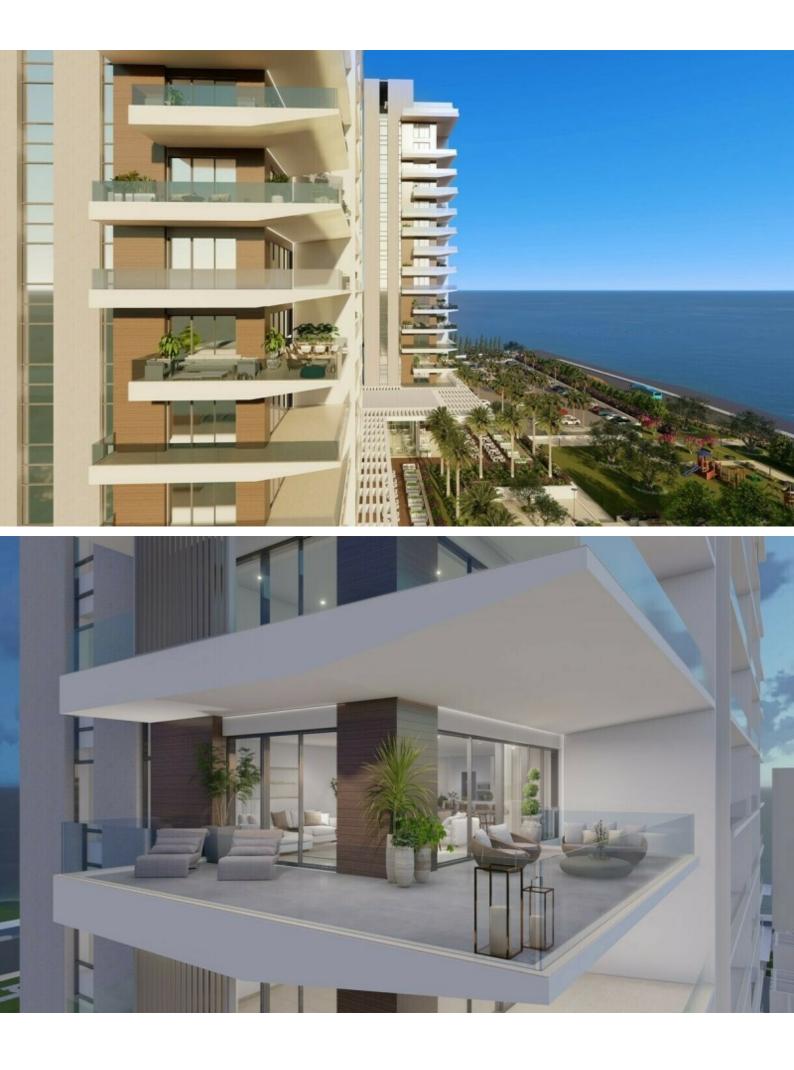

# **3 Bedroom Flat For Sale**

#### €1,850,000 Negotiable

Kato Paphos, Paphos New Build

#### Description

Front Line!

First-Class 3 Bedroom Luxury Apartment For Sale in Kato Paphos with Sea Views! Located in the first, most iconic, high-rise residential building on the spectacular coast of Paphos Just a few steps to the beach, restaurants, and hotels! In addition, it enjoys excellent access to the city center and the mall! Phenomenal unobstructed sea views! **Communal Pool and Bar!** 1st Floor! 3 Bedrooms 2 Bathrooms 1 En-suite + 1 Family Bathroom + 1 Guest W/C 147m2 of Net Indoor area 42m2 of Covered Verandas 15m2 of Uncovered Verandas Secure underground parking Plus visitors parking

## **Outdoor Features**

- Barbecue area
- Communal pool
- Solar System

VRV A/C **Underfloor Heating** High-end materials and finishes Fitted kitchen with island bar Spacious open plan **Fitted Wardrobes BBQ** Area Storeroom Common areas Elevator Reception **Concierge Service** Spa with Sauna and Gym Shops 5 Star Restaurant/Bar Landscaped Gardens This high-end apartment is a compelling investment opportunity! It has great potential to generate a high ROI! It is excellent for permanent living or as a holiday home for those seeking a quality way of life