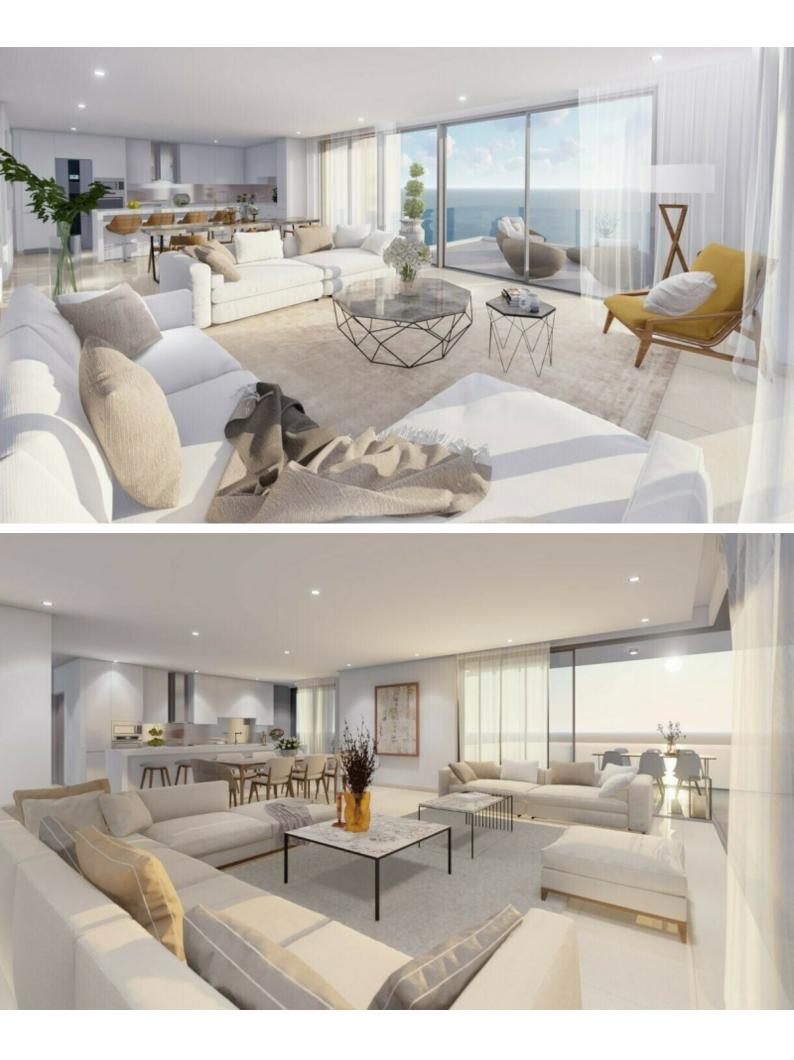

#### **Indoor Features**

- Air Conditioning
- Covered Parking
- Elevator
- Fitted Kitchen
- Guest Toilet
- Master Bed
- Open-plan
- Pressurised Water System
- Reception
- Security System
- Under Floor Heating
- Underground Parking
- Utility Room
- Ventilation System
- Video entrance system
- Water Heater
- EPC Energy Class: A

#### Description

Front Line!

First-Class 3 Bedroom Luxury Apartment For Sale in Kato Paphos with Sea Views! Located in the first, most iconic, high-rise residential building on the spectacular coast of Paphos Just a few steps to the beach, restaurants, and hotels! In addition, it enjoys excellent access to the city center and the mall! Phenomenal unobstructed sea views! **Communal Pool and Bar!** 1st Floor! 3 Bedrooms 2 Bathrooms 1 En-suite + 1 Family Bathroom + 1 Guest W/C 147m2 of Net Indoor area 42m2 of Covered Verandas 15m2 of Uncovered Verandas Secure underground parking Plus visitors parking

## **Outdoor Features**

- Barbecue area
- Communal pool
- Solar System

VRV A/C **Underfloor Heating** High-end materials and finishes Fitted kitchen with island bar Spacious open plan **Fitted Wardrobes BBQ** Area Storeroom Common areas Elevator Reception **Concierge Service** Spa with Sauna and Gym Shops 5 Star Restaurant/Bar Landscaped Gardens This high-end apartment is a compelling investment opportunity! It has great potential to generate a high ROI! It is excellent for permanent living or as a holiday home for those seeking a quality way of life