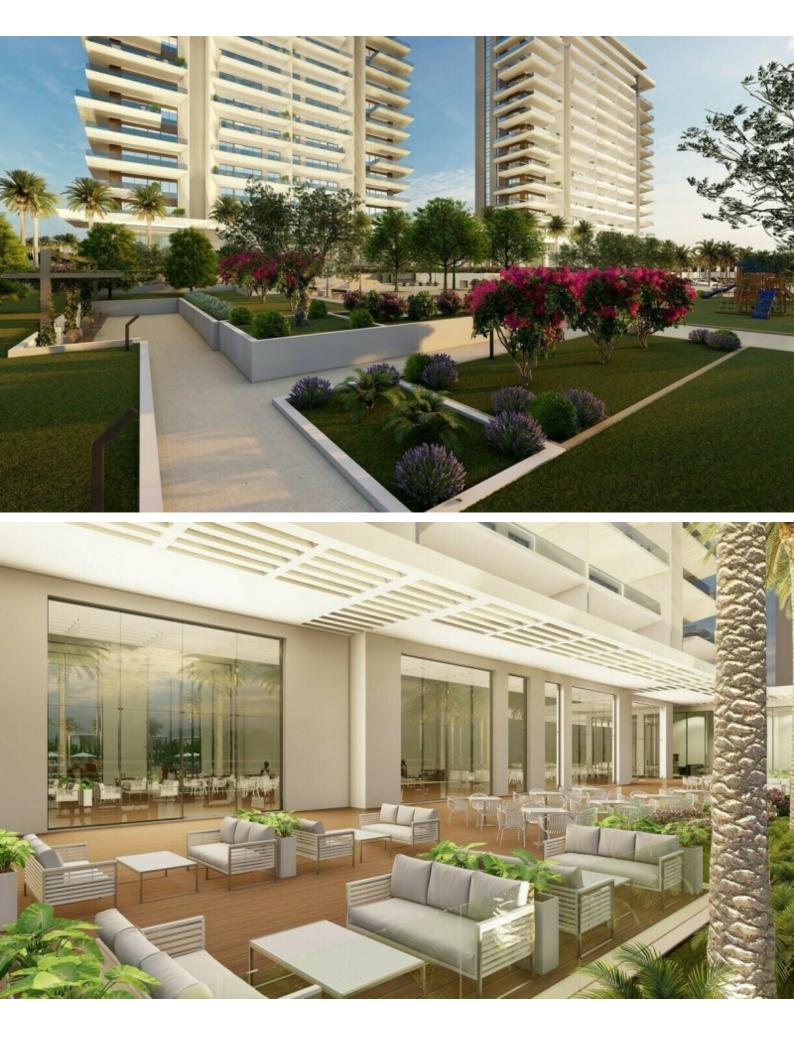

## **Outdoor Features**

- Barbecue area
- Communal pool
- Solar System

VRV A/C **Underfloor Heating** High-end materials and finishes Fitted kitchen with island bar Spacious open plan **Fitted Wardrobes BBQ** Area Storeroom Common areas Elevator Reception **Concierge Service** Spa with Sauna and Gym Shops 5 Star Restaurant/Bar Landscaped Gardens This high-end apartment is a compelling investment opportunity! It has great potential to generate a high ROI! It is excellent for permanent living or as a holiday home for those seeking a quality way of life