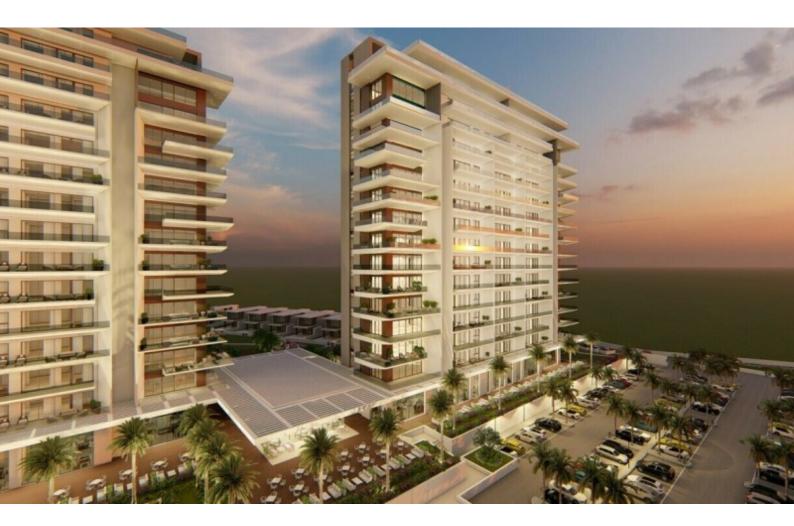

#### Description

Front Line!

First-Class 3 Bedroom Luxury Apartment For Sale in Kato Paphos with Sea Views! Located in the first, most iconic, high-rise residential building on the spectacular coast of Paphos Just a few steps to the beach, restaurants, and hotels! In addition, it enjoys excellent access to the city center and the mall! Phenomenal unobstructed sea views! **Communal Pool and Bar!** 1st Floor! 3 Bedrooms 2 Bathrooms 1 En-suite + 1 Family Bathroom + 1 Guest W/C 147m2 of Net Indoor area 42m2 of Covered Verandas 15m2 of Uncovered Verandas Secure underground parking Plus visitors parking

## **Outdoor Features**

- Barbecue area
- Communal pool
- Solar System

VRV A/C **Underfloor Heating** High-end materials and finishes Fitted kitchen with island bar Spacious open plan **Fitted Wardrobes BBQ** Area Storeroom Common areas Elevator Reception **Concierge Service** Spa with Sauna and Gym Shops 5 Star Restaurant/Bar Landscaped Gardens This high-end apartment is a compelling investment opportunity! It has great potential to generate a high ROI! It is excellent for permanent living or as a holiday home for those seeking a quality way of life