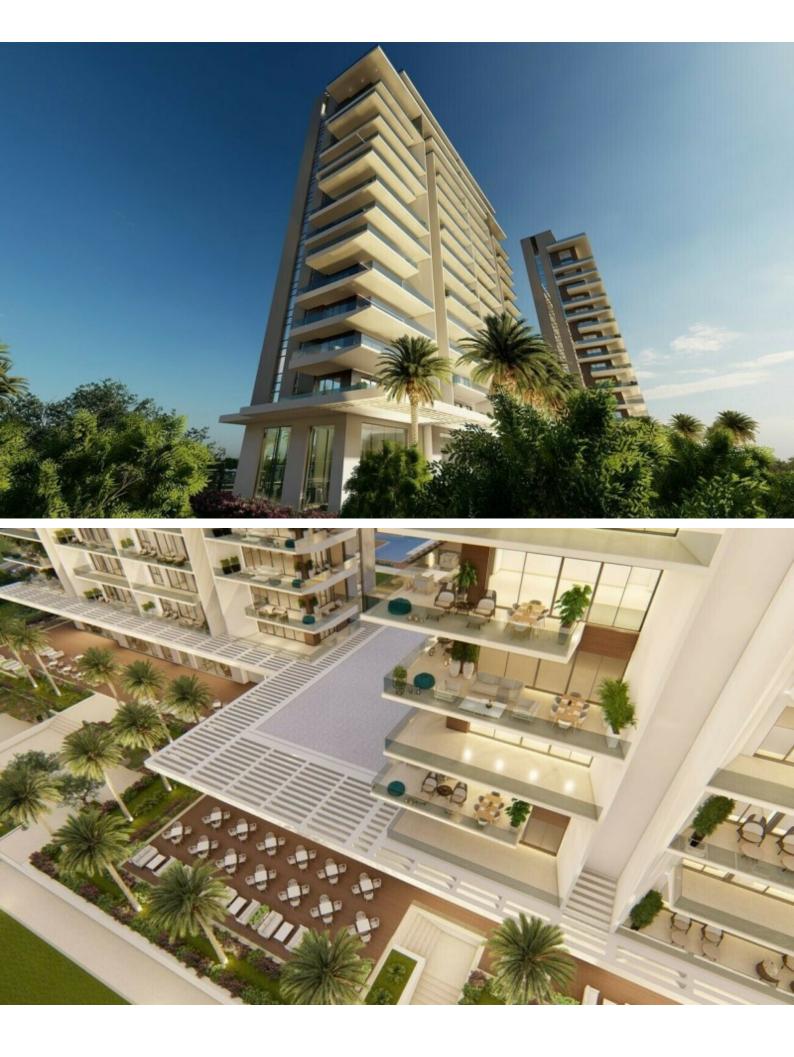

#### Description

Front Line!

First-Class 3 Bedroom Luxury Apartment For Sale in Kato Paphos with Sea Views! Located in the first, most iconic, high-rise residential building on the spectacular coast of Paphos Just a few steps to the beach, restaurants, and hotels! In addition, it enjoys excellent access to the city center and the mall! Phenomenal unobstructed sea views! **Communal Pool and Bar!** 1st Floor! 3 Bedrooms 2 Bathrooms 1 En-suite + 1 Family Bathroom + 1 Guest W/C 147m2 of Net Indoor area 42m2 of Covered Verandas 15m2 of Uncovered Verandas Secure underground parking Plus visitors parking

## **Outdoor Features**

- Barbecue area
- Communal pool
- Solar System

VRV A/C **Underfloor Heating** High-end materials and finishes Fitted kitchen with island bar Spacious open plan **Fitted Wardrobes BBQ** Area Storeroom Common areas Elevator Reception **Concierge Service** Spa with Sauna and Gym Shops 5 Star Restaurant/Bar Landscaped Gardens This high-end apartment is a compelling investment opportunity! It has great potential to generate a high ROI! It is excellent for permanent living or as a holiday home for those seeking a quality way of life