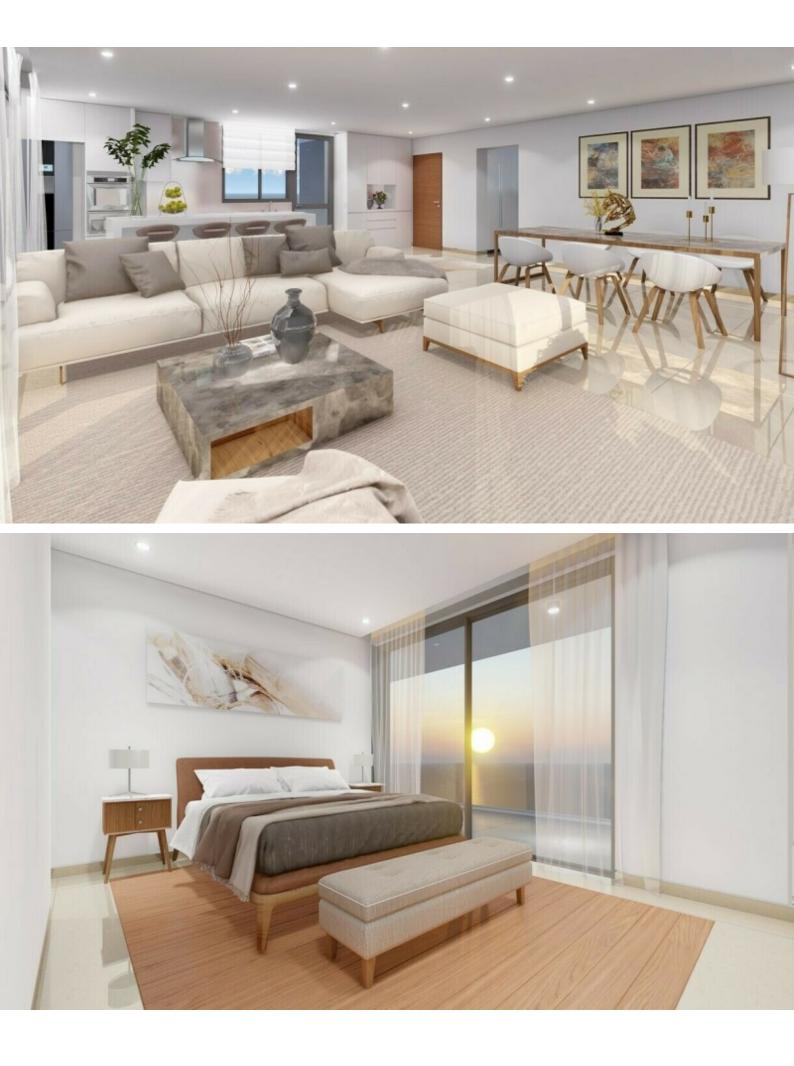

#### **Indoor Features**

- Air Conditioning
- Covered Parking
- Elevator
- Fitted Kitchen
- Guest Toilet
- Master Bed
- Open-plan
- Pressurised Water System
- Reception
- Security System
- Under Floor Heating
- Underground Parking
- Utility Room
- Ventilation System
- Video entrance system
- Water Heater
- EPC Energy Class: A

#### Description

Front Line!

First-Class 3 Bedroom Luxury Apartment For Sale in Kato Paphos with Sea Views! Located in the first, most iconic, high-rise residential building on the spectacular coast of Paphos Just a few steps to the beach, restaurants, and hotels! In addition, it enjoys excellent access to the city center and the mall! Phenomenal unobstructed sea views! **Communal Pool and Bar!** 1st Floor! 3 Bedrooms 2 Bathrooms 1 En-suite + 1 Family Bathroom + 1 Guest W/C 147m2 of Net Indoor area 42m2 of Covered Verandas 15m2 of Uncovered Verandas Secure underground parking Plus visitors parking

## **Outdoor Features**

- Barbecue area
- Communal pool
- Solar System

VRV A/C **Underfloor Heating** High-end materials and finishes Fitted kitchen with island bar Spacious open plan **Fitted Wardrobes BBQ** Area Storeroom Common areas Elevator Reception **Concierge Service** Spa with Sauna and Gym Shops 5 Star Restaurant/Bar Landscaped Gardens This high-end apartment is a compelling investment opportunity! It has great potential to generate a high ROI! It is excellent for permanent living or as a holiday home for those seeking a quality way of life