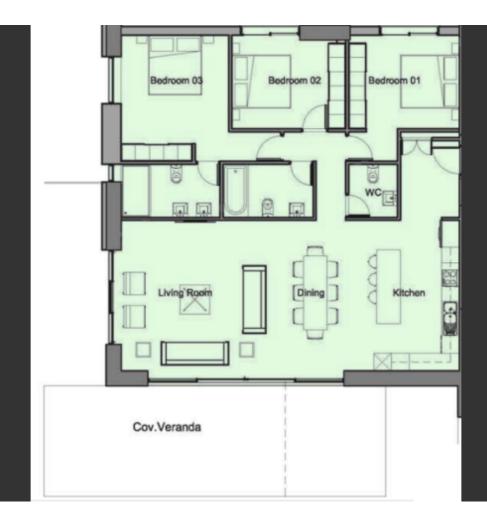

### Key Facts

- 3 Beds
- 2 Baths
- 147 m<sup>2</sup> Covered Area
- 42 m<sup>2</sup> Covered Verandas
- Uncovered verandas: 15m<sup>2</sup>
- New Build
- Under construction
- Title Deed: Available
- Storage Rooms: 1

#### Description

Front Line!

First-Class 3 Bedroom Luxury Apartment For Sale in Kato Paphos with Sea Views! Located in the first, most iconic, high-rise residential building on the spectacular coast of Paphos Just a few steps to the beach, restaurants, and hotels! In addition, it enjoys excellent access to the city center and the mall! Phenomenal unobstructed sea views! **Communal Pool and Bar!** 1st Floor! 3 Bedrooms 2 Bathrooms 1 En-suite + 1 Family Bathroom + 1 Guest W/C 147m2 of Net Indoor area 42m2 of Covered Verandas 15m2 of Uncovered Verandas Secure underground parking Plus visitors parking