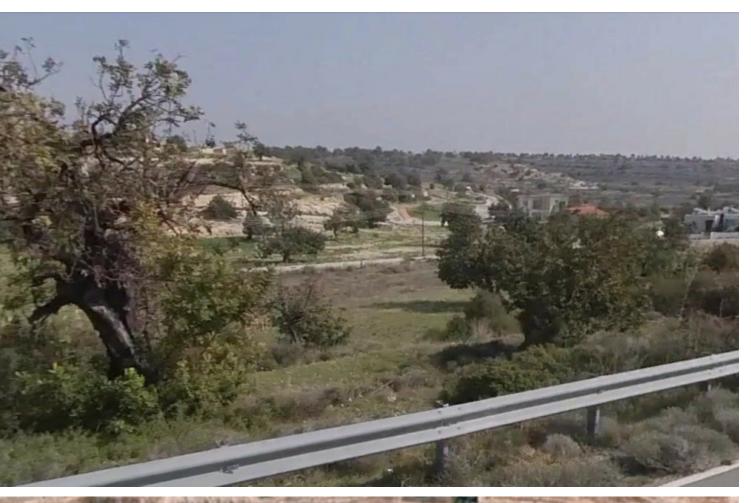

### **Description**

Corner Residential Land Parcel For Sale in Ypsoupoli, Ypsonas, Limassol Located in the hills of a peaceful and attractive environment It enjoys easy access to amenities and the highway!

Next to a small green area!

6,690m2 of Land area

Around 160m of Road Frontage, from 3 sides!

25% of Building Desnity

20% of Site Coverage

Up to 2 floors and a height of 10m

Access to a registered road

All development infrastructures are in place

This land is suitable for the division of plots or for a unified residential project!

Contact us for full information and for pa rivate viewing!