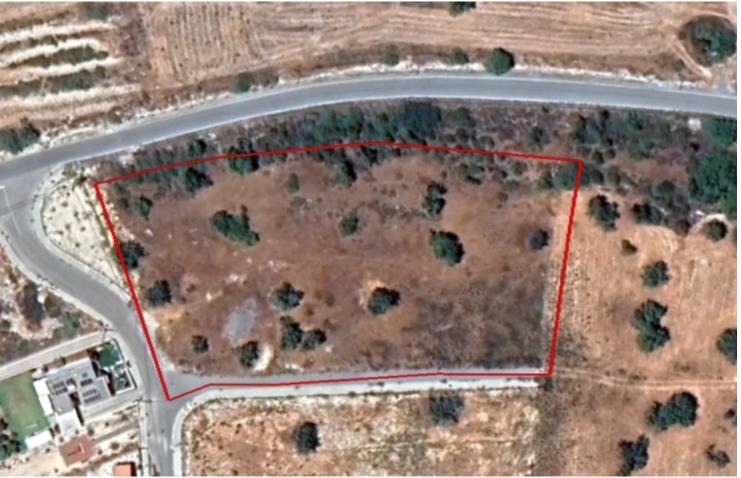

# Residential Land 6,690 SQM For Sale

### **Key Facts**

• Residential Land

• 6,690 m<sup>2</sup> Land Size

• 25% Building Density

• Site Coverage: 20%

• Floors: 2

• Height: 10m

• Title Deed: Available

Next to a small green area!

6,690m2 of Land area

Around 160m of Road Frontage, from 3 sides!

25% of Building Desnity

20% of Site Coverage

Up to 2 floors and a height of 10m

Access to a registered road

All development infrastructures are in place

This land is suitable for the division of plots or for a unified residential project!

Contact us for full information and for pa rivate viewing!