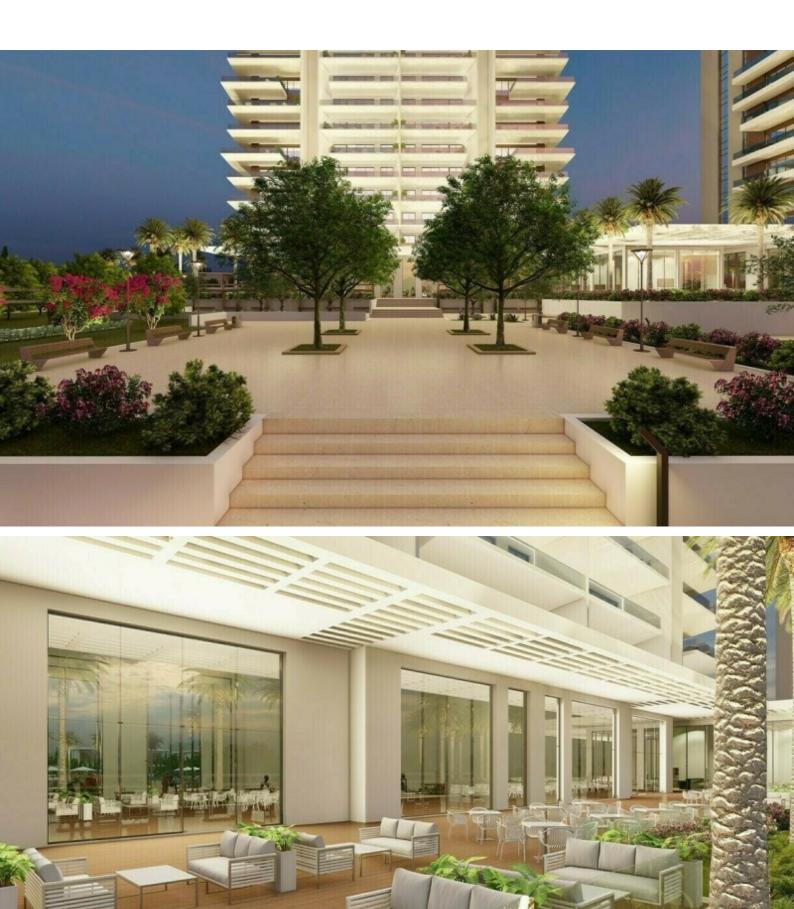

**Underfloor Heating** 

High-end materials and finishes

Fitted kitchen with breakfast bar

Fitted Wardrobes

**BBQ** Area

Storeroom

Common areas

Elevator

Reception

Concierge Service

Spa with Sauna and Gym

Shops

5 Star Restaurant/Bar

Landscaped Gardens

This high-end duplex apartment is a compelling investment opportunity!

It has great potential to generate a high ROI!