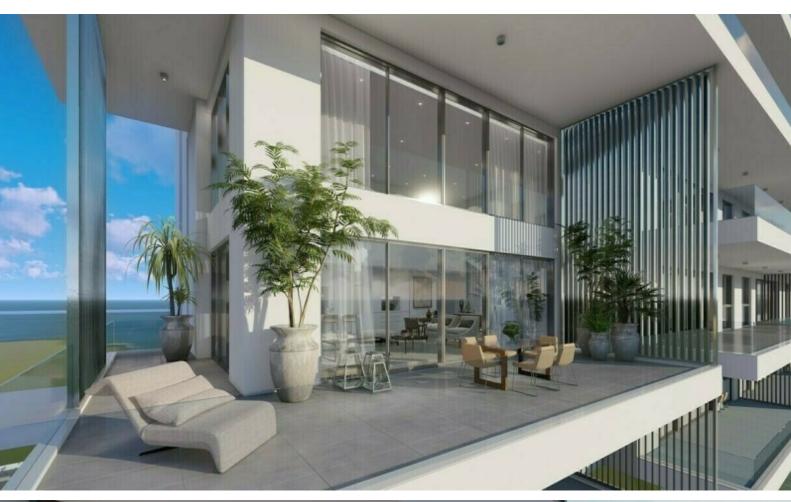

4 Bedrooms

4 En-suites + 1 Guest W/C

225m2 of Net Indoor area

56m2 of Covered Verandas

Secure underground parking

Plus visitors parking

Office/Playroom

VRV A/C

**Underfloor Heating** 

High-end materials and finishes

Fitted kitchen with breakfast bar

Fitted Wardrobes

**BBQ** Area

Storeroom

Common areas

Elevator