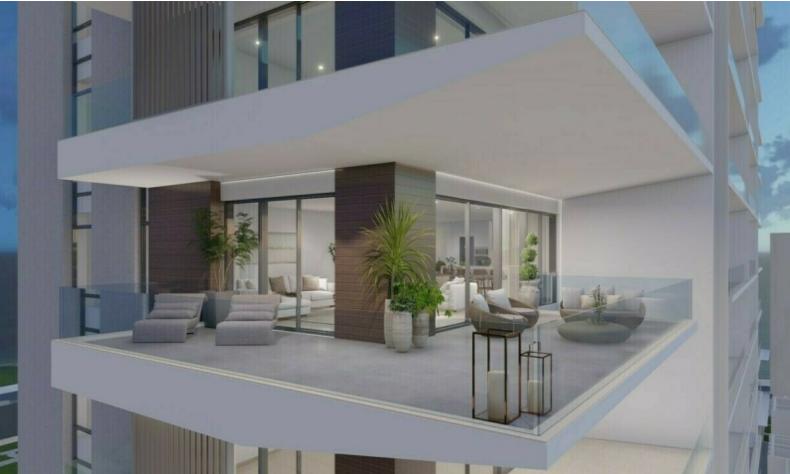

4 Bedrooms

4 En-suites + 1 Guest W/C

225m2 of Net Indoor area

56m2 of Covered Verandas

Secure underground parking

Plus visitors parking

Office/Playroom

VRV A/C

**Underfloor Heating** 

High-end materials and finishes

Fitted kitchen with breakfast bar

Fitted Wardrobes

**BBQ** Area

Storeroom

Common areas

Elevator