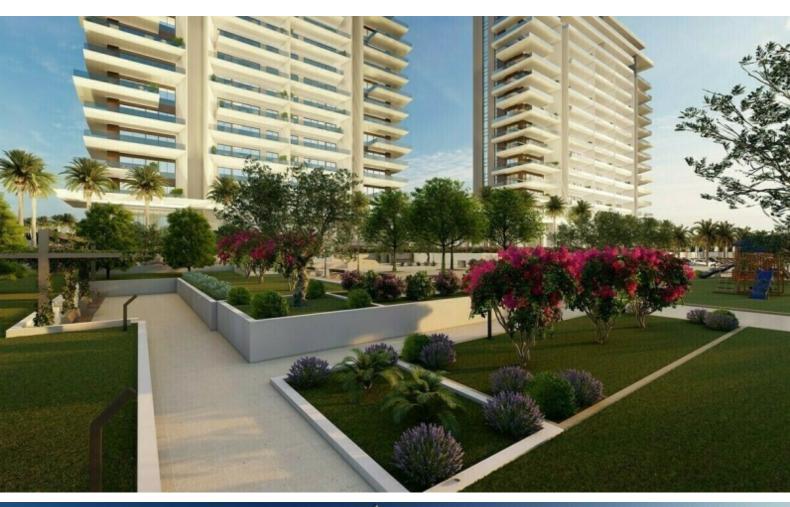

### **Outdoor Features**

- Barbecue area
- Communal pool
- Solar System

**Underfloor Heating** 

High-end materials and finishes

Fitted kitchen with breakfast bar

Fitted Wardrobes

**BBQ** Area

Storeroom

Common areas

Elevator

Reception

Concierge Service

Spa with Sauna and Gym

Shops

5 Star Restaurant/Bar

Landscaped Gardens

This high-end duplex apartment is a compelling investment opportunity!

It has great potential to generate a high ROI!