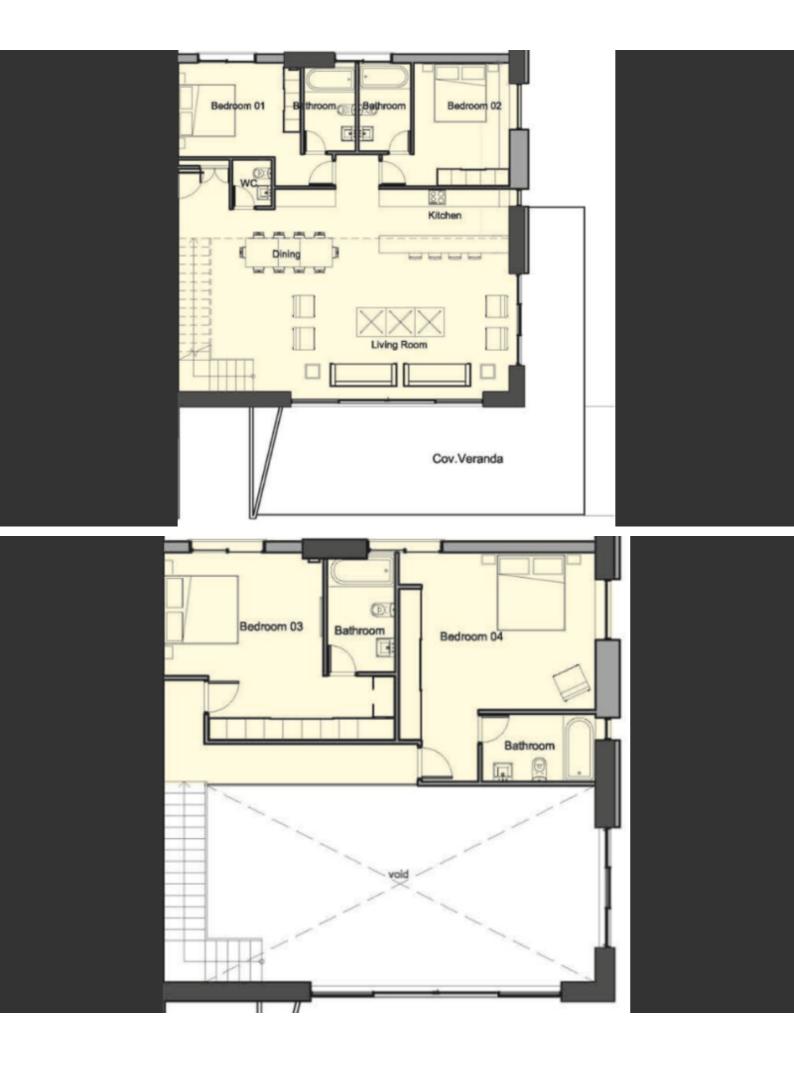

4 Bedrooms

4 En-suites + 1 Guest W/C

225m2 of Net Indoor area

56m2 of Covered Verandas

Secure underground parking

Plus visitors parking

Office/Playroom

VRV A/C

Reception

Concierge Service

Spa with Sauna and Gym

Shops

5 Star Restaurant/Bar

Landscaped Gardens

This high-end duplex apartment is a compelling investment opportunity!

It has great potential to generate a high ROI!