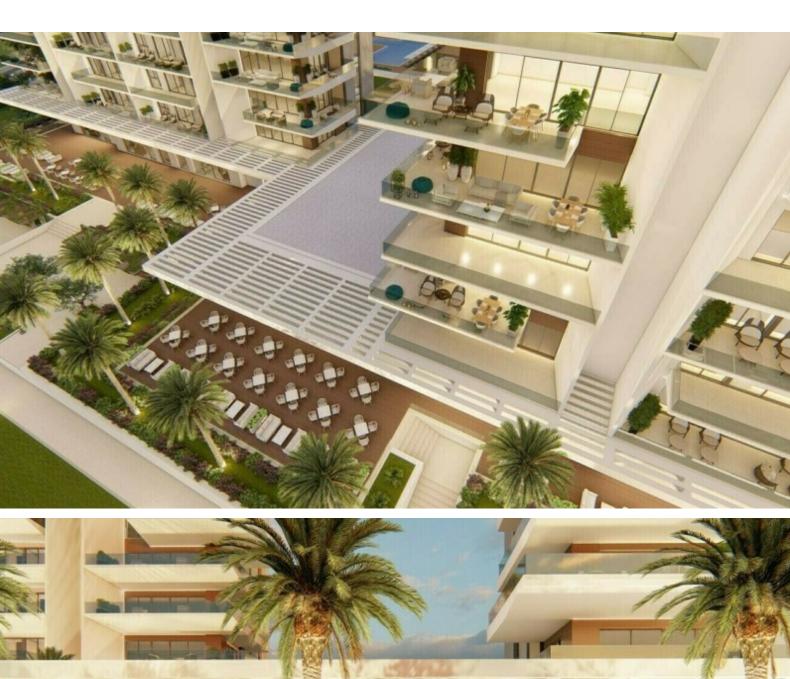

### **Outdoor Features**

- Barbecue area
- Communal pool
- Solar System

Just a few steps to the beach, restaurants, and hotels!

In addition, it enjoys excellent access to the city center and the mall!

Phenomenal unobstructed sea views!

Communal Pool and Bar!

9th & 10th Floor!

**Underfloor Heating** 

High-end materials and finishes

Fitted kitchen with breakfast bar

Fitted Wardrobes

**BBQ** Area

Storeroom

Common areas

Elevator

Reception

Concierge Service

Spa with Sauna and Gym

Shops

5 Star Restaurant/Bar

Landscaped Gardens

This high-end duplex apartment is a compelling investment opportunity!

It has great potential to generate a high ROI!