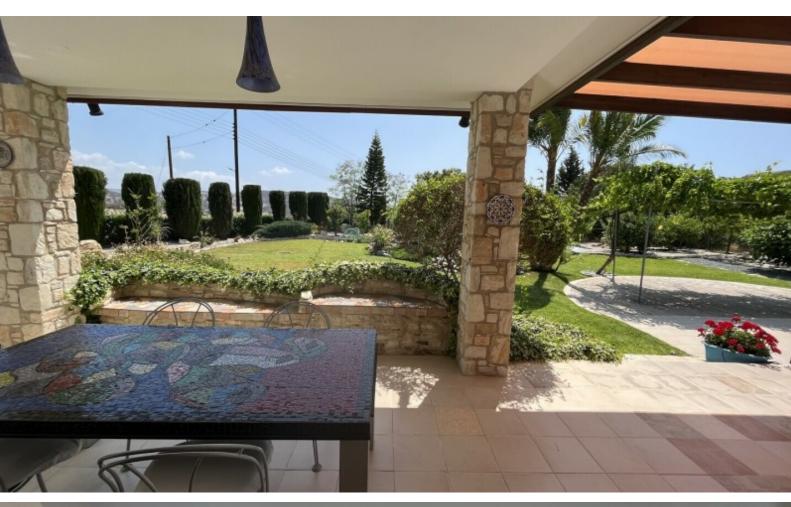

205m2 of Net Indoor area

53m2 of Covered Verandas

20m2 of Uncovered Verandas

1,580m2 of Land area

Covered parking for 2 cars, one beside the other

Additional uncovered parking on the spacious driveway

Laundry Room

Parquet flooring in the bedrooms

Large landscaped garden

Mature trees allow complete privacy

Fruit trees including peaches, plums, apples, and more!

**Natural Grass** 

**Irrigation System** 

**BBQ** Area

Pergola