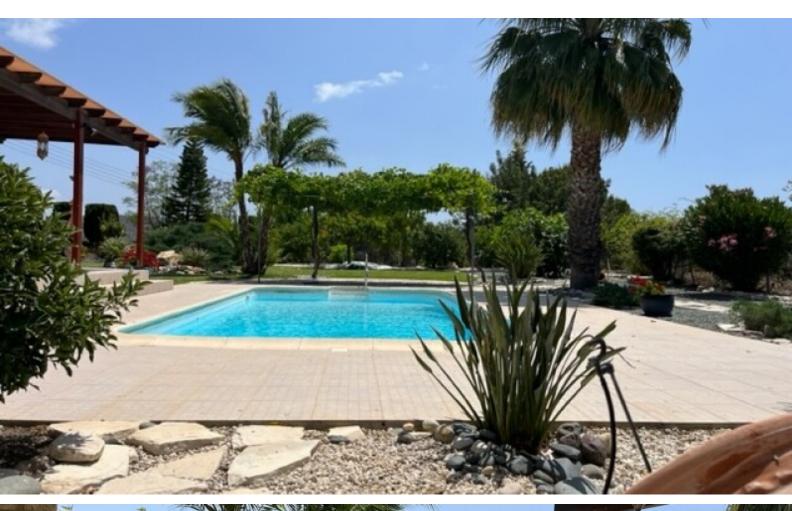

#### **Outdoor Features**

- Barbecue area
- Irrigation System
- Landscape Garden
- Photovoltaic System
- Private pool
- Solar System
- Uncovered Parking

In addition, it enjoys easy access to the Asgata-Moni connecting road!

Cul-de-sac

Swimming pool with Roman steps!

- 4 Bedrooms, one on the ground floor
- 3 Bathrooms
- 1 En-suite + 1 Family Bathroom + 1 Guest W/C with Shower

Parquet flooring in the bedrooms

Large landscaped garden

Mature trees allow complete privacy

Fruit trees including peaches, plums, apples, and more!

**Natural Grass** 

**Irrigation System** 

**BBQ** Area

Pergola