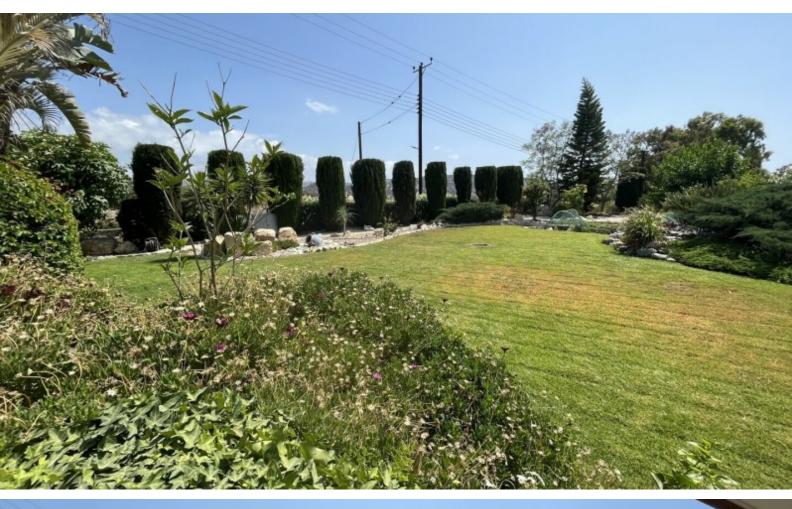

Parquet flooring in the bedrooms

Large landscaped garden

Mature trees allow complete privacy

Fruit trees including peaches, plums, apples, and more!

**Natural Grass** 

**Irrigation System** 

**BBQ** Area

Pergola