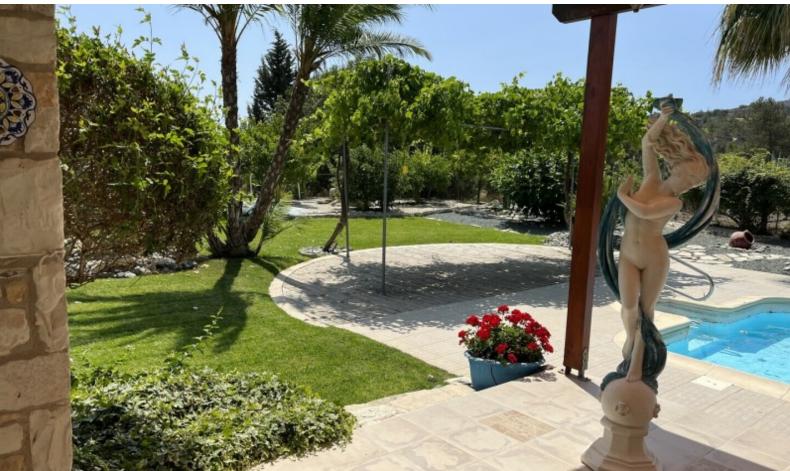

#### **Outdoor Features**

- Barbecue area
- Irrigation System
- Landscape Garden
- Photovoltaic System
- Private pool
- Solar System
- Uncovered Parking

Parquet flooring in the bedrooms

Large landscaped garden

Mature trees allow complete privacy

Fruit trees including peaches, plums, apples, and more!

**Natural Grass** 

**Irrigation System** 

**BBQ** Area

Pergola