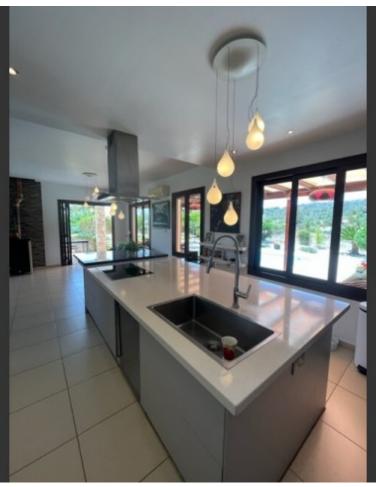

#### **Indoor Features**

- Air Conditioning
- Central Heating
- Covered Parking
- Fireplace
- Fitted Kitchen
- Guest Toilet
- Master Bed
- Pet Friendly
- Playroom
- Utility Room
- Water Heater
- EPC Energy Class: Pending

Storeroom

Office/Playroom

Walk-in wardrobe for the master bedroom

Fitted kitchen with island

Photovoltaic System

A/C

**Central Heating** 

Fireplace