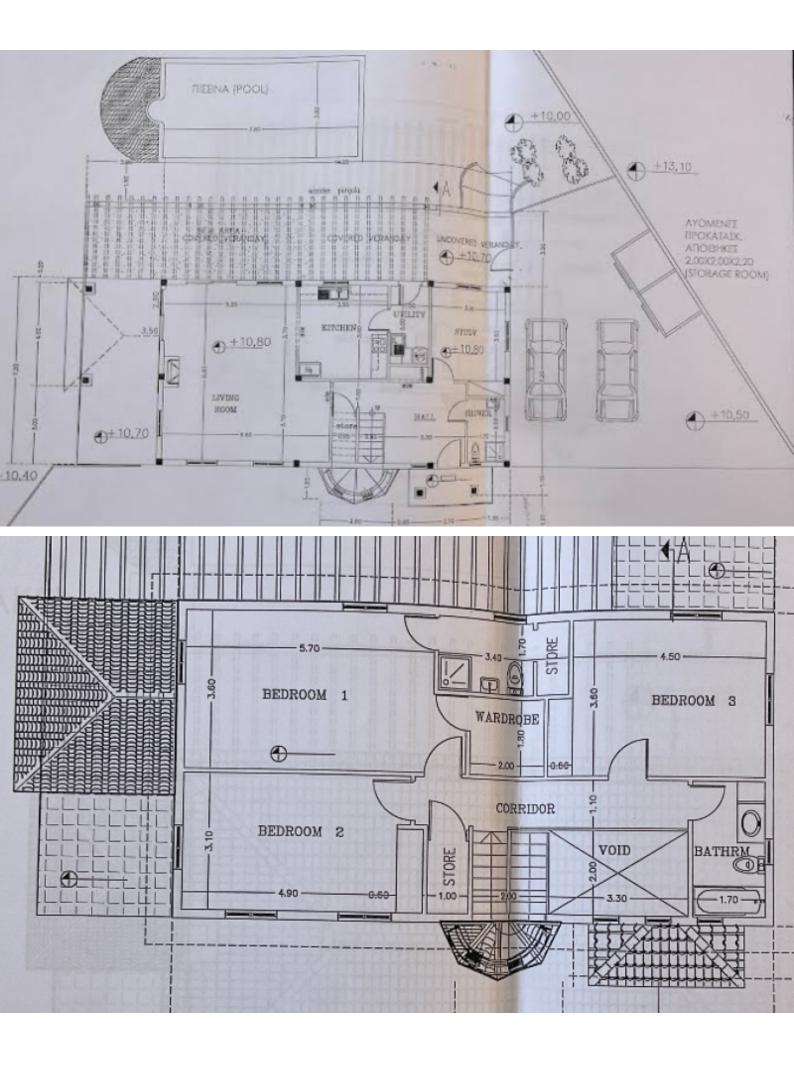

## **Key Facts**

- 4 Beds
- 3 Baths
- 205 m<sup>2</sup> Covered Area
- 1,580 m<sup>2</sup> Land Size
- 53 m<sup>2</sup> Covered Verandas
- Uncovered verandas: 20m<sup>2</sup>
- Title Deed: Available

ID: 30186

205m2 of Net Indoor area

53m2 of Covered Verandas

20m2 of Uncovered Verandas

1,580m2 of Land area

Covered parking for 2 cars, one beside the other

Additional uncovered parking on the spacious driveway

Laundry Room

Storeroom

Office/Playroom

Walk-in wardrobe for the master bedroom

Fitted kitchen with island

Photovoltaic System

A/C

**Central Heating** 

Fireplace