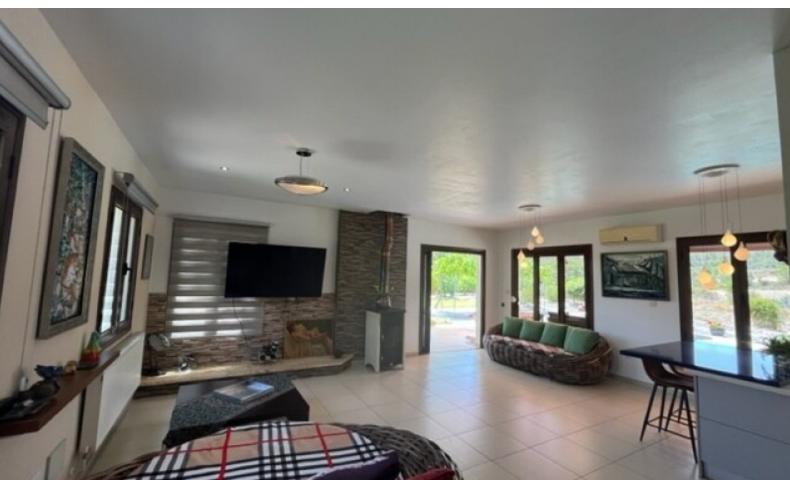

#### **Indoor Features**

- Air Conditioning
- Central Heating
- Covered Parking
- Fireplace
- Fitted Kitchen
- Guest Toilet
- Master Bed
- Pet Friendly
- Playroom
- Utility Room
- Water Heater
- EPC Energy Class: Pending

Storeroom

Office/Playroom

Walk-in wardrobe for the master bedroom

Fitted kitchen with island

Photovoltaic System

A/C

**Central Heating** 

Fireplace