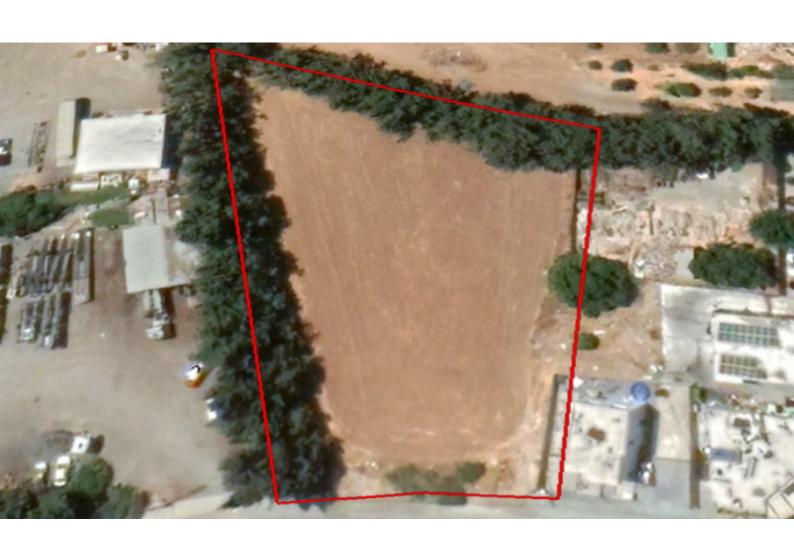

# Residential Land 4,028 SQM For Sale

### **Key Facts**

• Residential Land

• 4,028 m<sup>2</sup> Land Size

• 100% Building Density

• Site Coverage: 50%

• Floors: 3

• Height: 13.5m

• Title Deed: Available

### **Description**

Large Residential Land Parcel For Sale in Kato Polemidia, Limassol
Located in a convenient neighborhood
It boasts excellent access to the highway, city center, and the new casino resort!
In addition, many amenities are within walking distance
4,028m2 of Land area
Around 38m of Road Frontage
100% of Building Density
50% of Site Coverage
Up to 3 floors and a height of 13.5m
Access to a registered road
All development infrastructures are in place
This land is suitable for a 3-story residential development!