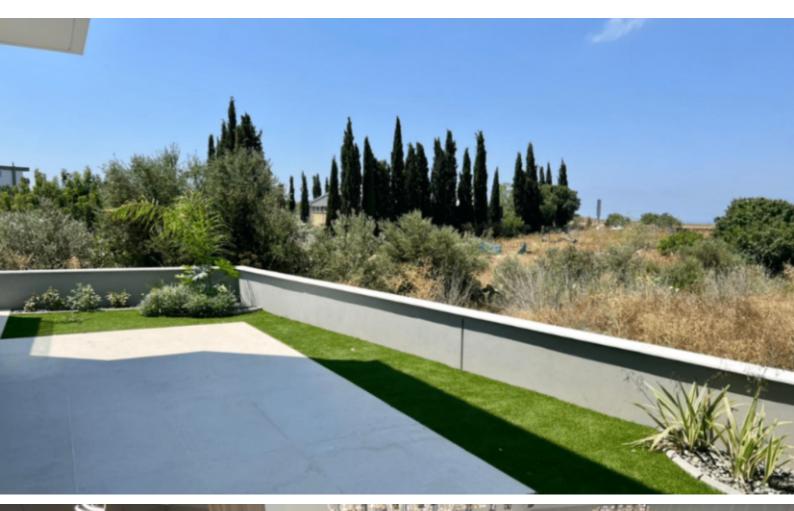

### **Outdoor Features**

- Barbecue area
- Rear Garden
- Solar System
- Standard Garden
- Uncovered Parking

- 3 Bedrooms
- 2 Bathrooms
- 1 En-suite + 1 Family bathroom + 1 Guest W/C
- 162m2 of Net Indoor area
- 14m2 of Covered Veranda
- 30m2 of Uncovered Veranda
- 325m2 of Plot size
- Covered Parking
- Provisions for A/C and Central heating
- Pressurized Water System
- High-quality finishes
- Thermal Insulation
- Fitted kitchen with breakfast island
- BBQ area
- **Gated Entrance**
- Landscaped Garden