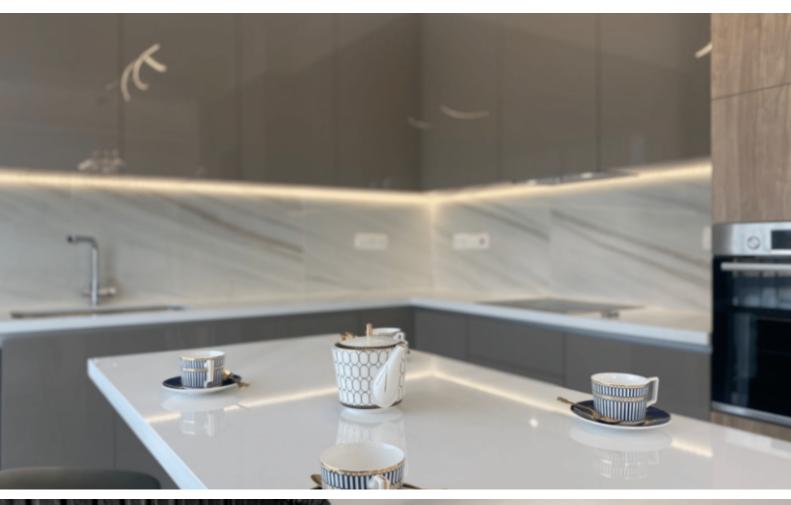

#### **Indoor Features**

- Covered Parking
- Fitted Kitchen
- Guest Toilet
- Master Bed
- Open-plan
- Pet Friendly
- Pressurised Water System
- Provision for Air Conditioning
- Provision for Central Heating
- Utility Room
- Water Heater
- EPC Energy Class: A

- 3 Bedrooms
- 2 Bathrooms
- 1 En-suite + 1 Family bathroom + 1 Guest W/C
- 162m2 of Net Indoor area
- 14m2 of Covered Veranda
- 30m2 of Uncovered Veranda
- 325m2 of Plot size
- Covered Parking
- Provisions for A/C and Central heating
- Pressurized Water System
- High-quality finishes
- Thermal Insulation
- Fitted kitchen with breakfast island
- BBQ area
- **Gated Entrance**
- Landscaped Garden