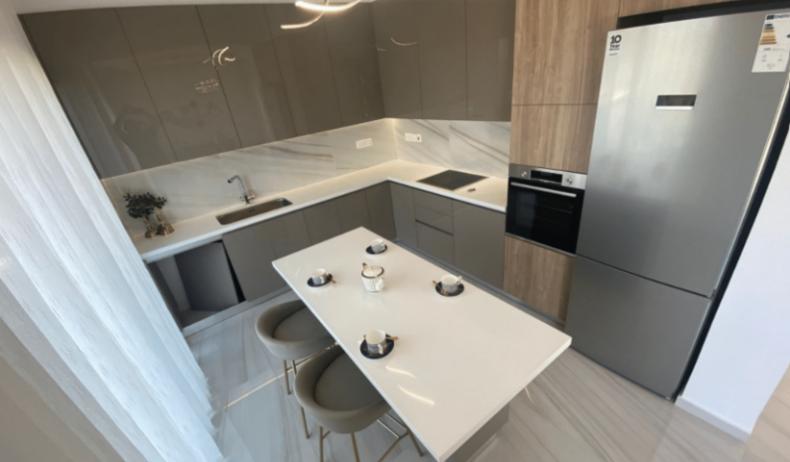

- 3 Bedrooms
- 2 Bathrooms
- 1 En-suite + 1 Family bathroom + 1 Guest W/C
- 162m2 of Net Indoor area
- 14m2 of Covered Veranda
- 30m2 of Uncovered Veranda
- 325m2 of Plot size
- Covered Parking
- Provisions for A/C and Central heating
- Pressurized Water System
- High-quality finishes
- Thermal Insulation
- Fitted kitchen with breakfast island
- BBQ area
- **Gated Entrance**
- Landscaped Garden