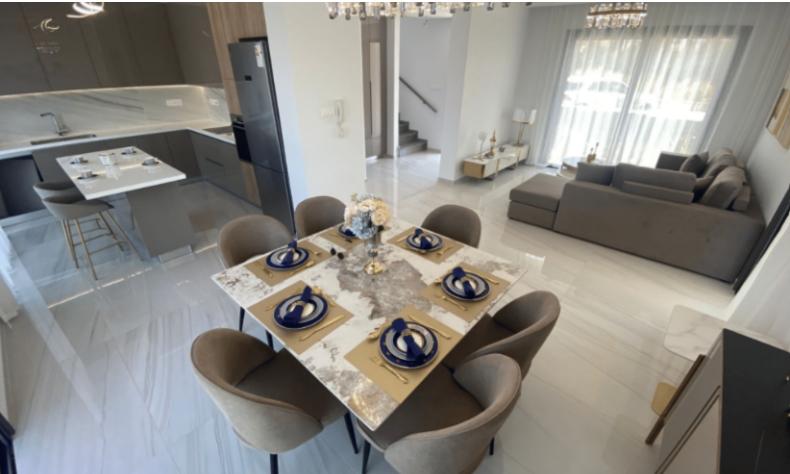

#### **Indoor Features**

- Covered Parking
- Fitted Kitchen
- Guest Toilet
- Master Bed
- Open-plan
- Pet Friendly
- Pressurised Water System
- Provision for Air Conditioning
- Provision for Central Heating
- Utility Room
- Water Heater
- EPC Energy Class: A

- 3 Bedrooms
- 2 Bathrooms
- 1 En-suite + 1 Family bathroom + 1 Guest W/C
- 162m2 of Net Indoor area
- 14m2 of Covered Veranda
- 30m2 of Uncovered Veranda
- 325m2 of Plot size
- Covered Parking
- Provisions for A/C and Central heating
- Pressurized Water System
- High-quality finishes
- Thermal Insulation
- Fitted kitchen with breakfast island
- BBQ area
- **Gated Entrance**
- Landscaped Garden

Communal Gardens
Communal Playground
\*Photos are from the showroom

Delivery Time: July 2025

This home is a compelling investment opportunity!

It is excellent for permanent living for a family

Contact us for full information and for a private viewing