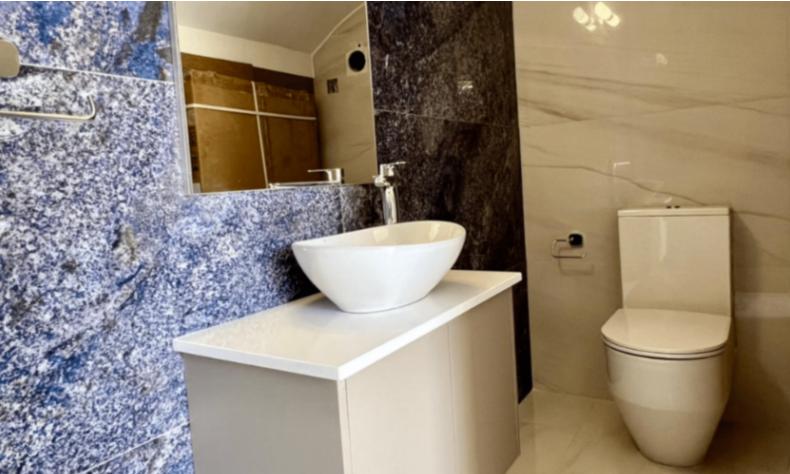

- 3 Bedrooms
- 2 Bathrooms
- 1 En-suite + 1 Family bathroom + 1 Guest W/C
- 162m2 of Net Indoor area
- 14m2 of Covered Veranda
- 30m2 of Uncovered Veranda
- 325m2 of Plot size
- Covered Parking
- Provisions for A/C and Central heating
- Pressurized Water System
- High-quality finishes
- Thermal Insulation
- Fitted kitchen with breakfast island
- BBQ area
- **Gated Entrance**
- Landscaped Garden