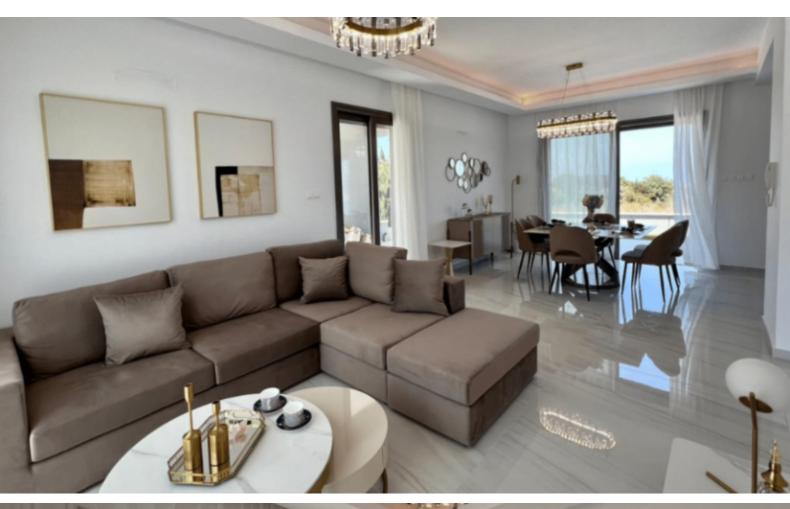

#### **Indoor Features**

- Covered Parking
- Fitted Kitchen
- Guest Toilet
- Master Bed
- Open-plan
- Pet Friendly
- Pressurised Water System
- Provision for Air Conditioning
- Provision for Central Heating
- Utility Room
- Water Heater
- EPC Energy Class: A

- 3 Bedrooms
- 2 Bathrooms
- 1 En-suite + 1 Family bathroom + 1 Guest W/C
- 162m2 of Net Indoor area
- 14m2 of Covered Veranda
- 30m2 of Uncovered Veranda
- 325m2 of Plot size
- Covered Parking
- Provisions for A/C and Central heating
- Pressurized Water System
- High-quality finishes
- Thermal Insulation
- Fitted kitchen with breakfast island
- BBQ area
- **Gated Entrance**
- Landscaped Garden

Communal Gardens
Communal Playground
\*Photos are from the showroom

Delivery Time: July 2025

This home is a compelling investment opportunity!

It is excellent for permanent living for a family

Contact us for full information and for a private viewing