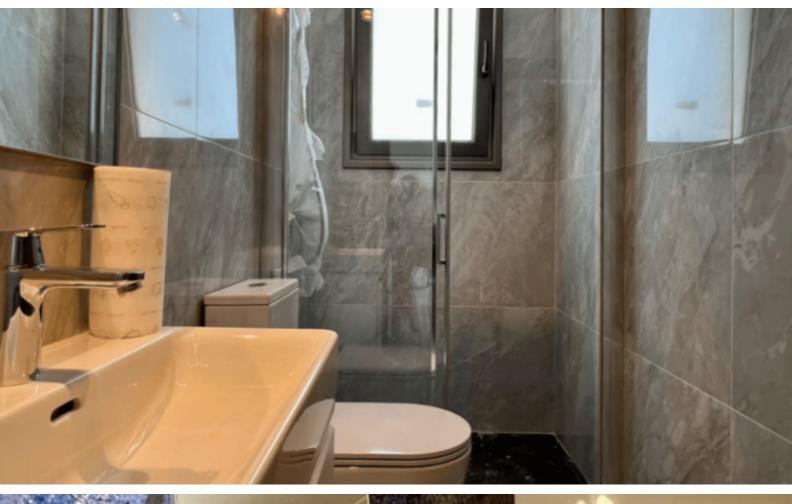

- 3 Bedrooms
- 2 Bathrooms
- 1 En-suite + 1 Family bathroom + 1 Guest W/C
- 162m2 of Net Indoor area
- 14m2 of Covered Veranda
- 30m2 of Uncovered Veranda
- 325m2 of Plot size
- Covered Parking
- Provisions for A/C and Central heating
- Pressurized Water System
- High-quality finishes
- Thermal Insulation
- Fitted kitchen with breakfast island
- BBQ area
- **Gated Entrance**
- Landscaped Garden