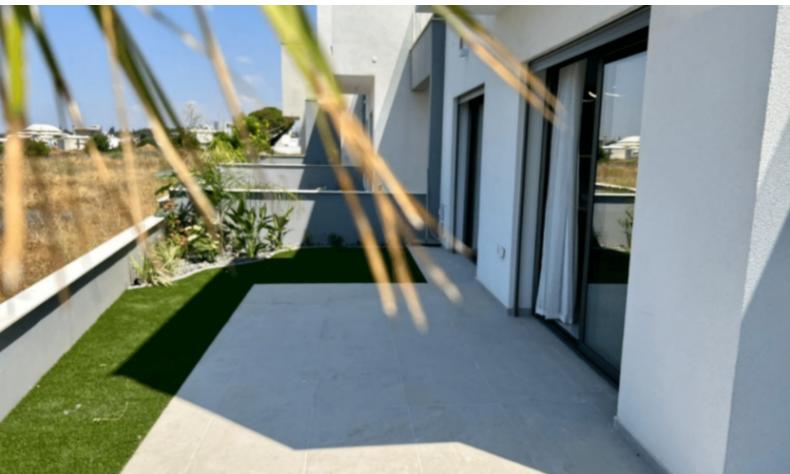

### **Outdoor Features**

- Barbecue area
- Rear Garden
- Solar System
- Standard Garden
- Uncovered Parking

- 3 Bedrooms
- 2 Bathrooms
- 1 En-suite + 1 Family bathroom + 1 Guest W/C
- 162m2 of Net Indoor area
- 14m2 of Covered Veranda
- 30m2 of Uncovered Veranda
- 325m2 of Plot size
- Covered Parking
- Provisions for A/C and Central heating
- Pressurized Water System
- High-quality finishes
- Thermal Insulation
- Fitted kitchen with breakfast island
- BBQ area
- **Gated Entrance**
- Landscaped Garden