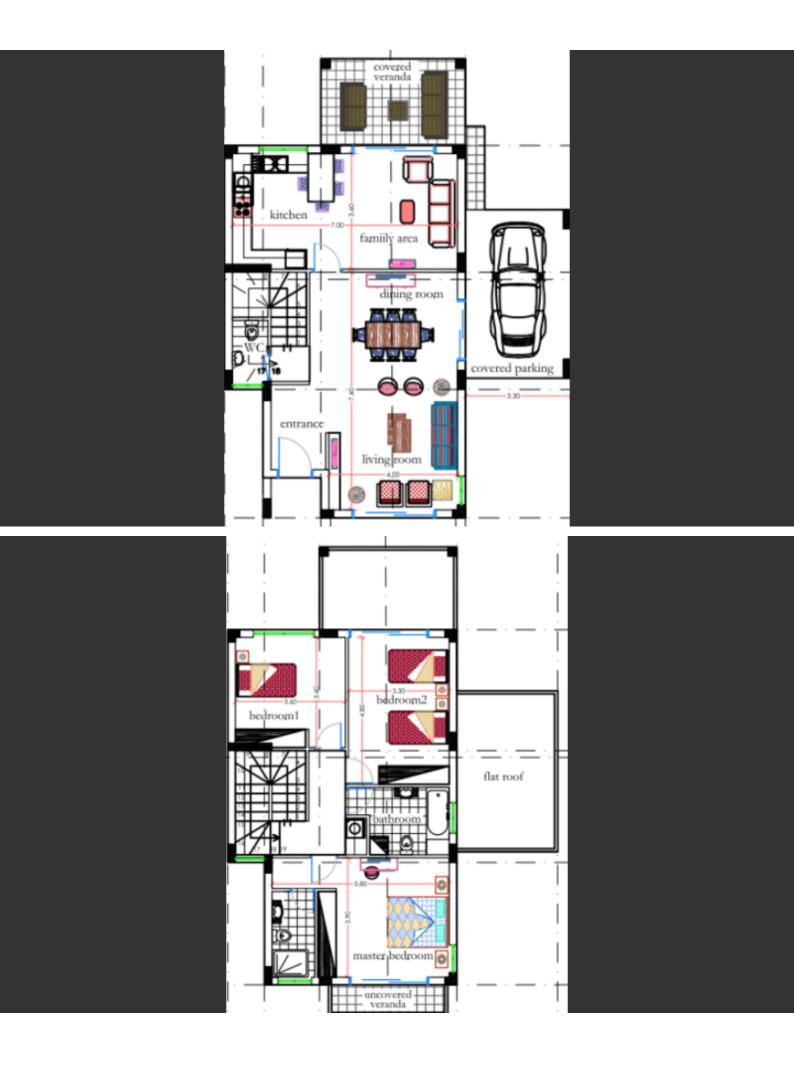

### **Key Facts**

- 3 Beds
- 2 Baths
- 162 m<sup>2</sup> Covered Area
- 325 m<sup>2</sup> Land Size
- 14 m<sup>2</sup> Covered Verandas
- Uncovered verandas:  $30m^2$
- New Build
- Title Deed: Available

#### **Indoor Features**

- Covered Parking
- Fitted Kitchen
- Guest Toilet
- Master Bed
- Open-plan
- Pet Friendly
- Pressurised Water System
- Provision for Air Conditioning
- Provision for Central Heating
- Utility Room
- Water Heater
- EPC Energy Class: A

### **Outdoor Features**

- Barbecue area
- Rear Garden
- Solar System
- Standard Garden
- Uncovered Parking

- 3 Bedrooms
- 2 Bathrooms
- 1 En-suite + 1 Family bathroom + 1 Guest W/C
- 162m2 of Net Indoor area
- 14m2 of Covered Veranda
- 30m2 of Uncovered Veranda
- 325m2 of Plot size
- Covered Parking
- Provisions for A/C and Central heating
- Pressurized Water System
- High-quality finishes
- Thermal Insulation
- Fitted kitchen with breakfast island
- BBQ area
- **Gated Entrance**
- Landscaped Garden