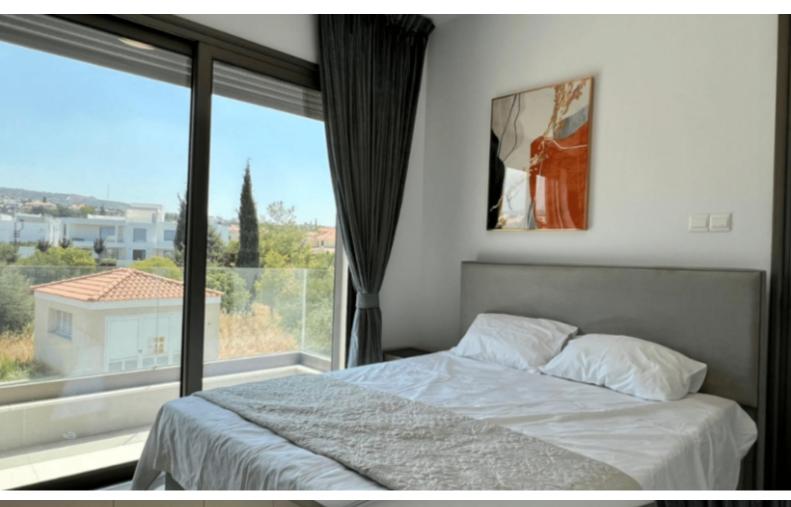

### **Key Facts**

- 3 Beds
- 2 Baths
- 162 m<sup>2</sup> Covered Area
- 325 m<sup>2</sup> Land Size
- 14 m<sup>2</sup> Covered Verandas
- Uncovered verandas:  $30m^2$
- New Build
- Title Deed: Available

- 3 Bedrooms
- 2 Bathrooms
- 1 En-suite + 1 Family bathroom + 1 Guest W/C
- 162m2 of Net Indoor area
- 14m2 of Covered Veranda
- 30m2 of Uncovered Veranda
- 325m2 of Plot size
- Covered Parking
- Provisions for A/C and Central heating
- Pressurized Water System
- High-quality finishes
- Thermal Insulation
- Fitted kitchen with breakfast island
- BBQ area
- **Gated Entrance**
- Landscaped Garden