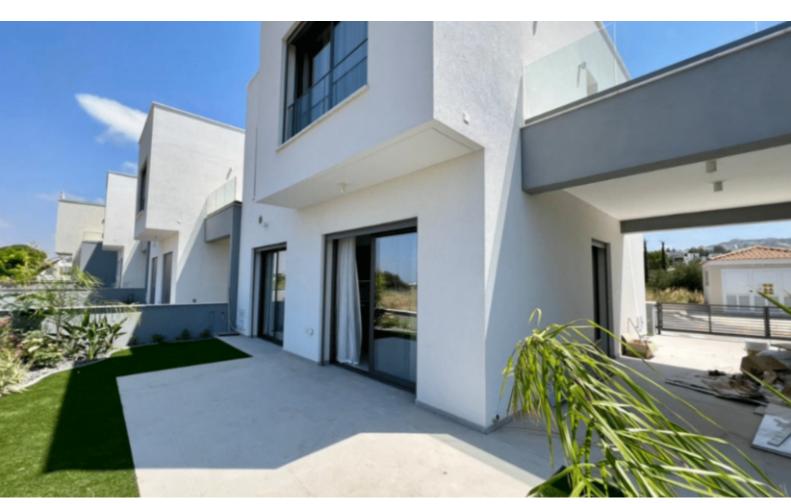

### **Outdoor Features**

- Barbecue area
- Rear Garden
- Solar System
- Standard Garden
- Uncovered Parking

- 3 Bedrooms
- 2 Bathrooms
- 1 En-suite + 1 Family bathroom + 1 Guest W/C
- 162m2 of Net Indoor area
- 14m2 of Covered Veranda
- 30m2 of Uncovered Veranda
- 325m2 of Plot size
- Covered Parking
- Provisions for A/C and Central heating
- Pressurized Water System
- High-quality finishes
- Thermal Insulation
- Fitted kitchen with breakfast island
- BBQ area
- **Gated Entrance**
- Landscaped Garden