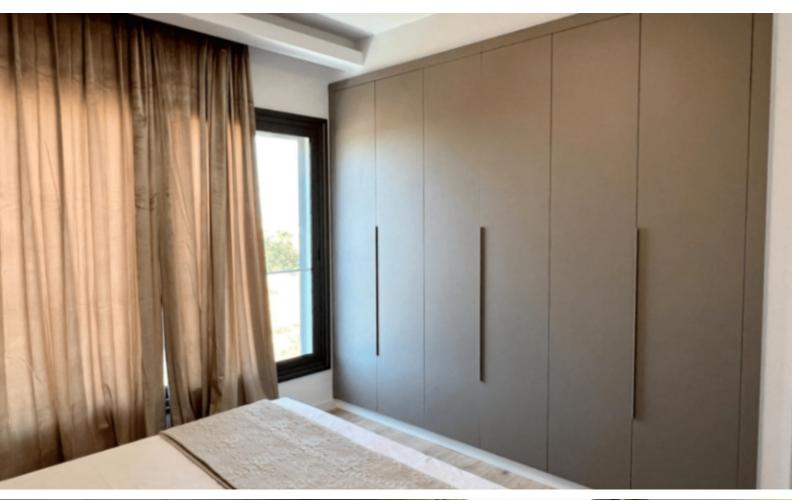

#### **Indoor Features**

- Covered Parking
- Fitted Kitchen
- Guest Toilet
- Master Bed
- Open-plan
- Pet Friendly
- Pressurised Water System
- Provision for Air Conditioning
- Provision for Central Heating
- Utility Room
- Water Heater
- EPC Energy Class: A

- 3 Bedrooms
- 2 Bathrooms
- 1 En-suite + 1 Family bathroom + 1 Guest W/C
- 162m2 of Net Indoor area
- 14m2 of Covered Veranda
- 30m2 of Uncovered Veranda
- 325m2 of Plot size
- Covered Parking
- Provisions for A/C and Central heating
- Pressurized Water System
- High-quality finishes
- Thermal Insulation
- Fitted kitchen with breakfast island
- BBQ area
- **Gated Entrance**
- Landscaped Garden