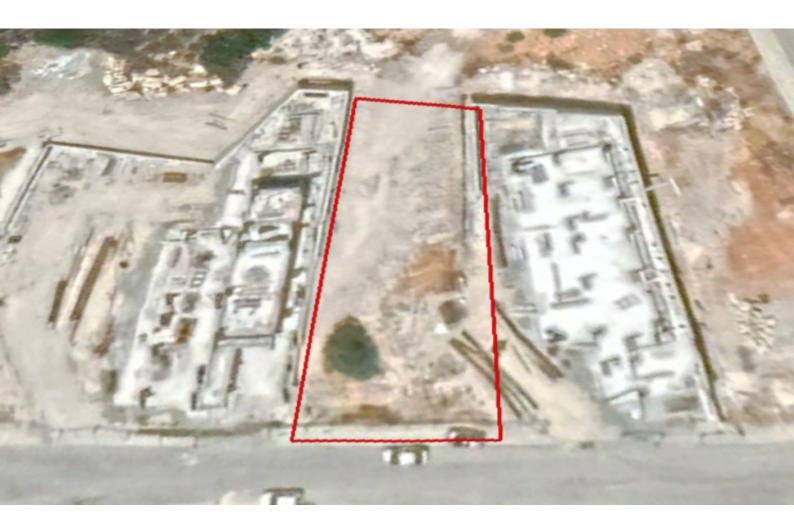

## Description

Residential Plot For Sale in Paniotis, Germasogeia, Limassol Located in one of the most prestigious areas in Germasogeia It enjoys easy access to amenities and Foley's School! A peaceful and attractive neighborhood consisting of mostly luxury villas 885m2 of Plot size Around 20m of Road Frontage 60% of Building Density 35% of Site Coverage Up to 2 floors and a height of 10m Access to a registered road All development infrastructures are in place This plot is excellent for residential development!