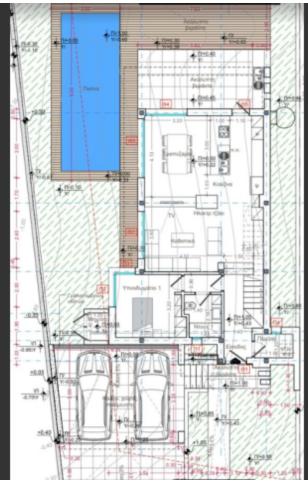

Sea Views!

Next to a green area!

Infinity Pool!

4 Bedrooms, one on the ground floor

4 En-suites + 1 Guest W/C

The master bedroom is with a free-standing bath and a separate shower

200m2 of Covered area

433m2 of Plot size

Double-covered parking, one next to the other

Office

Storeroom

Laundry Room

Photovoltaic System of 7kw

VRV A/C

**Underfloor Heating** 

Built-in kitchen appliances