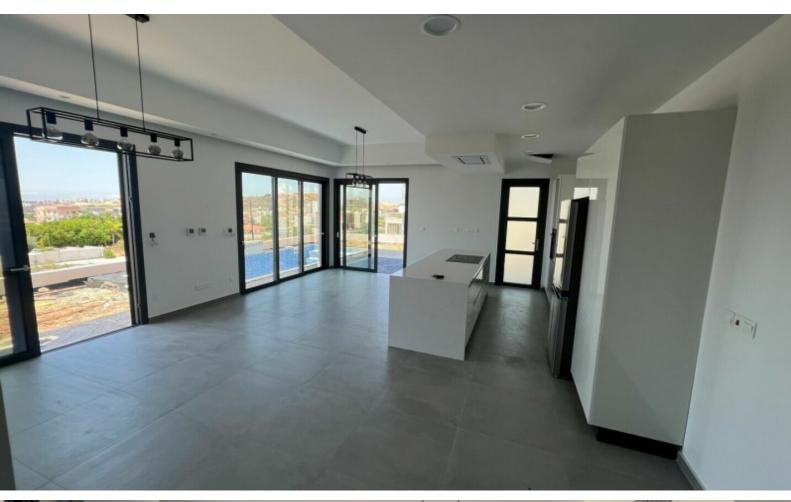

Double-covered parking, one next to the other

Office

Storeroom

Laundry Room

Photovoltaic System of 7kw

VRV A/C

**Underfloor Heating** 

Built-in kitchen appliances

**Electric Shutters** 

Water softener system

**CCTV** 

Security System

Walk-in wardrobe for the master bedroom

Fitted kitchen with breakfast bar

Modern Architecture

Top-quality materials and finishes