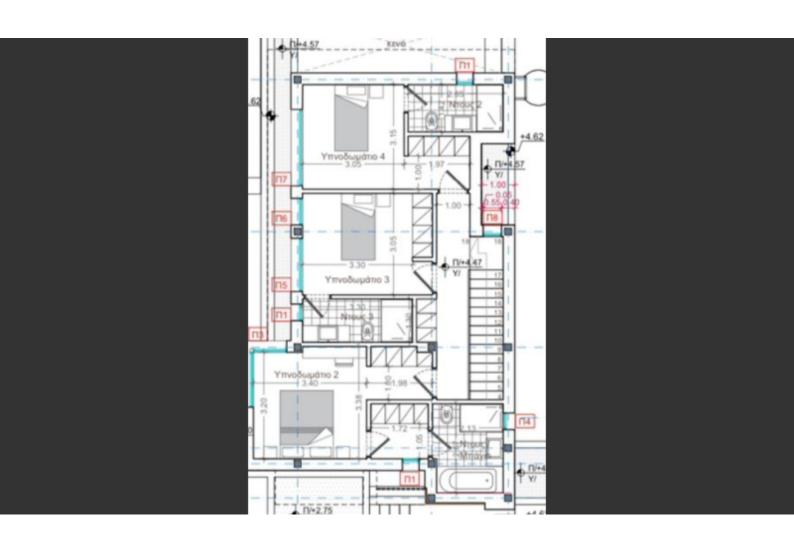

Sea Views!

Next to a green area!

Infinity Pool!

4 Bedrooms, one on the ground floor

4 En-suites + 1 Guest W/C

The master bedroom is with a free-standing bath and a separate shower

200m2 of Covered area

433m2 of Plot size