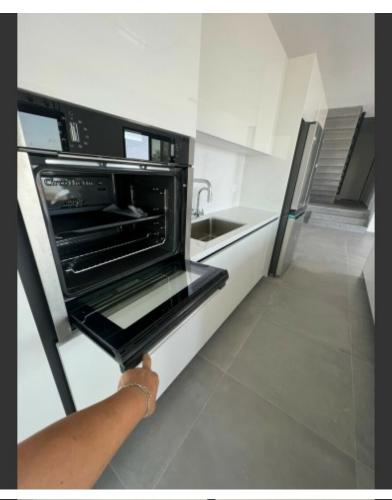

#### **Indoor Features**

- Air Conditioning
- CCTV system
- Covered Parking
- Electrical Appliances
- Fitted Kitchen
- Guest Toilet
- Master Bed
- Pet Friendly
- Playroom
- Pressurised Water System
- Security System
- Under Floor Heating
- Utility Room
- Water Heater
- EPC Energy Class: A+

Double-covered parking, one next to the other

Office

Storeroom

Laundry Room

Photovoltaic System of 7kw

VRV A/C

**Underfloor Heating** 

Built-in kitchen appliances