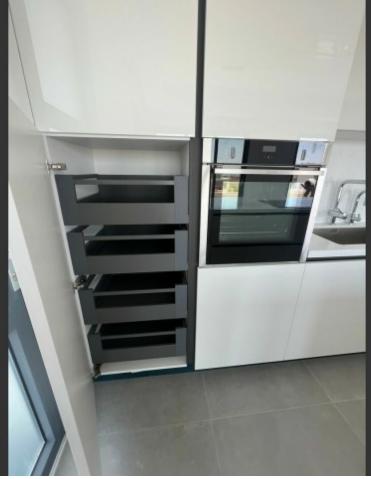

#### **Indoor Features**

- Air Conditioning
- CCTV system
- Covered Parking
- Electrical Appliances
- Fitted Kitchen
- Guest Toilet
- Master Bed
- Pet Friendly
- Playroom
- Pressurised Water System
- Security System
- Under Floor Heating
- Utility Room
- Water Heater
- EPC Energy Class: A+

Double-covered parking, one next to the other

Office

Storeroom

Laundry Room

Photovoltaic System of 7kw

VRV A/C

**Underfloor Heating** 

Built-in kitchen appliances