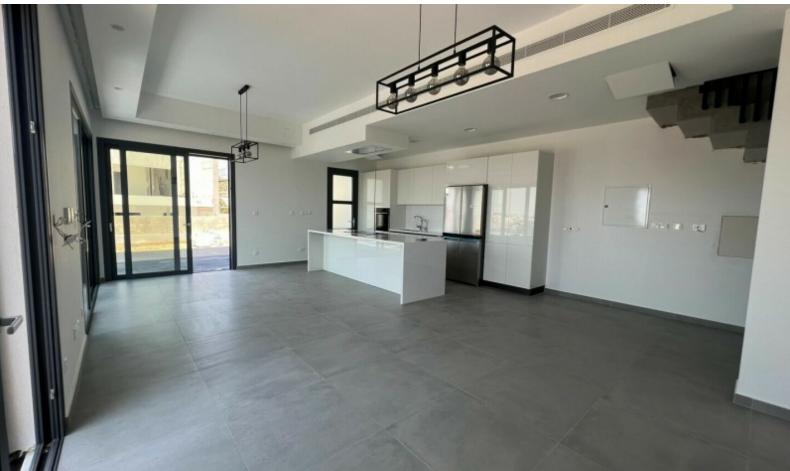

Double-covered parking, one next to the other

Office

Storeroom

Laundry Room

Photovoltaic System of 7kw

VRV A/C

**Underfloor Heating** 

Built-in kitchen appliances

**Electric Shutters** 

Water softener system

**CCTV** 

Security System

Walk-in wardrobe for the master bedroom

Fitted kitchen with breakfast bar

Modern Architecture

Top-quality materials and finishes