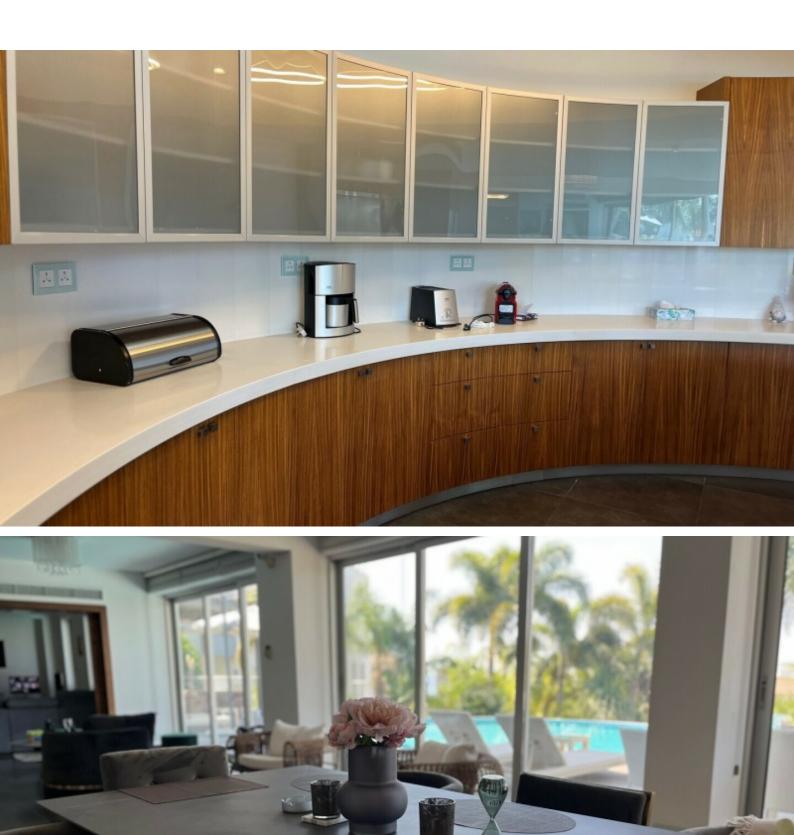

It boasts quick access to the highway, the tourist area, and sandy beaches!

Superb sea views!

Infinity pool with Roman steps!

5 Bedrooms + Maids Quarters

5 En-suites + 1 Guest W/C

700m2 of Covered area

892m2 of Plot size

Double Garage

Office

Playroom

Laundry Room

Wine Cellar, with temperature control

Sauna

2 Kitchens

3 Living spaces

Storeroom

Large verandas with sea views

Fine quality furnishings imported from France and Italy

Built-in kitchen appliances of a top brand

VRV A/C

**Underfloor Heating** 

State-of-the-art security system

**CCTV** 

**Outdoor Projector** 

Landscaped Garden

Mature Trees, Fruit Trees

Decking around the pool

Secure, private, and gated property

Year of Build: 2007

Immaculate Condition

This high-end unique villa is excellent for a large family for permanent living!