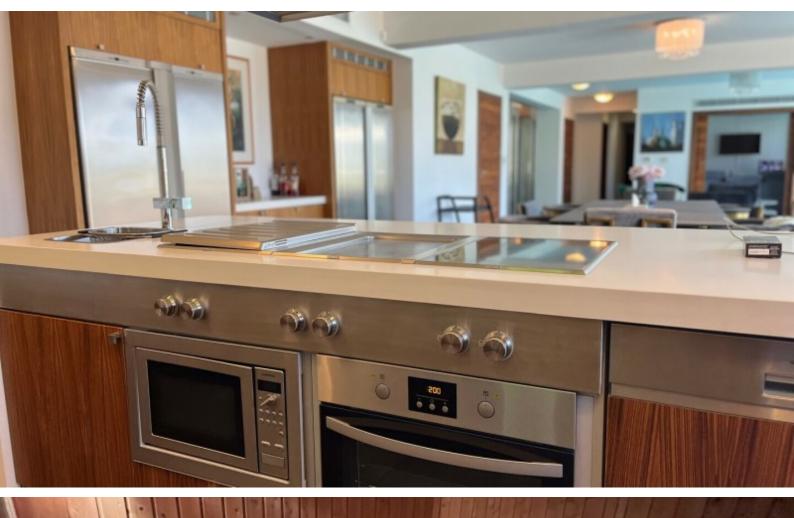

### **Indoor Features**

- Air Conditioning
- CCTV system
- Covered Parking
- Electrical Appliances
- Elevator
- Fitted Kitchen
- Furnished
- Guest Toilet
- Master Bed
- Playroom
- Pressurised Water System
- Security System
- Under Floor Heating
- Utility Room
- Water Heater
- EPC Energy Class: Pending

Storeroom

Large verandas with sea views

Fine quality furnishings imported from France and Italy

Built-in kitchen appliances of a top brand

VRV A/C

**Underfloor Heating** 

State-of-the-art security system

**CCTV** 