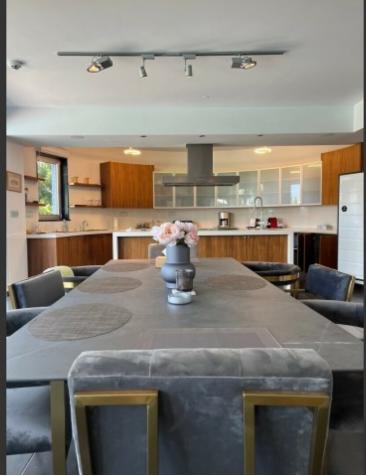

Double Garage

Office

Playroom

Laundry Room

Wine Cellar, with temperature control

Sauna

2 Kitchens

3 Living spaces

Storeroom

Large verandas with sea views

Fine quality furnishings imported from France and Italy

Built-in kitchen appliances of a top brand

VRV A/C

**Underfloor Heating** 

State-of-the-art security system

**CCTV** 

360 degrees glass elevator, stainless steel

**Crystal Lighting** 

Marble Flooring

Parquet Flooring

Fitted Wardrobes

**High-Ceilings** 

Fine-quality materials and finishes

Home Cinema