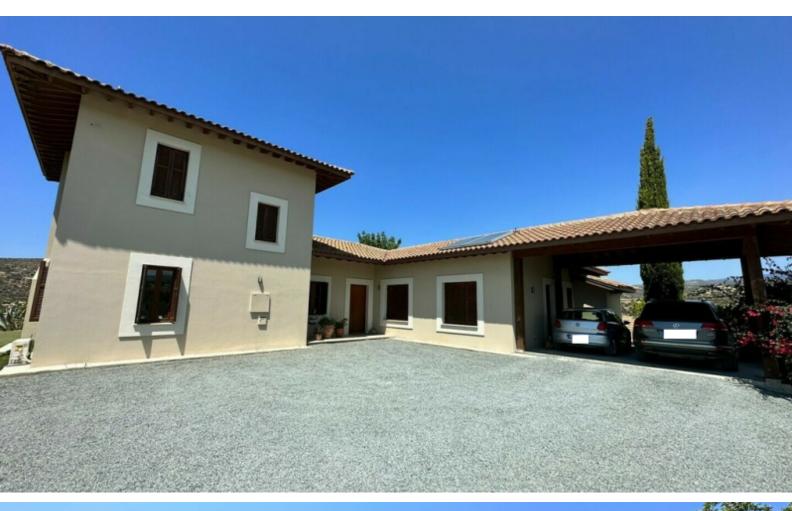

### **Description**

Outstanding 5 Bedroom Detached Villa For Sale in Paramytha, Limassol with Swimming Pool!

Located in a picturesque and peaceful village

It boasts excellent access to private schools and amenities!

Fantastic views of the mountains!

Private Cul-de-sac!

Swimming pool with roman steps!

5 Bedrooms

3 Ground floor rooms + 1 first floor room + 1 Guest House

4 Bathrooms

1 En-suite + 1 Family Bathroom + 2 Guest Bathrooms

260m2 of Covered area

8.362m2 of Plot size!

Double covered parking, one beside the other

Plus additional uncovered parking on the large driveway

Office

Playroom

Storeroom

Separate Kitchen