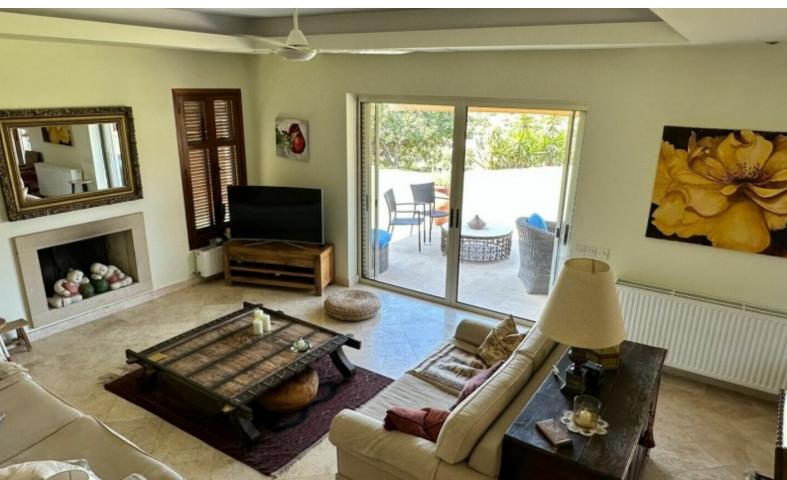

### **Description**

Outstanding 5 Bedroom Detached Villa For Sale in Paramytha, Limassol with Swimming Pool!

Located in a picturesque and peaceful village

It boasts excellent access to private schools and amenities!

Fantastic views of the mountains!

Private Cul-de-sac!

Swimming pool with roman steps!

5 Bedrooms

3 Ground floor rooms + 1 first floor room + 1 Guest House

4 Bathrooms

1 En-suite + 1 Family Bathroom + 2 Guest Bathrooms

260m2 of Covered area

8.362m2 of Plot size!

Double covered parking, one beside the other

Plus additional uncovered parking on the large driveway

Office

Playroom

Storeroom

Separate Kitchen

Photovoltaic System

A/C

Central Heating

Fireplace

Shutters

Fitted Wardrboes

**High-Ceilings** 

Wooden Ceiling