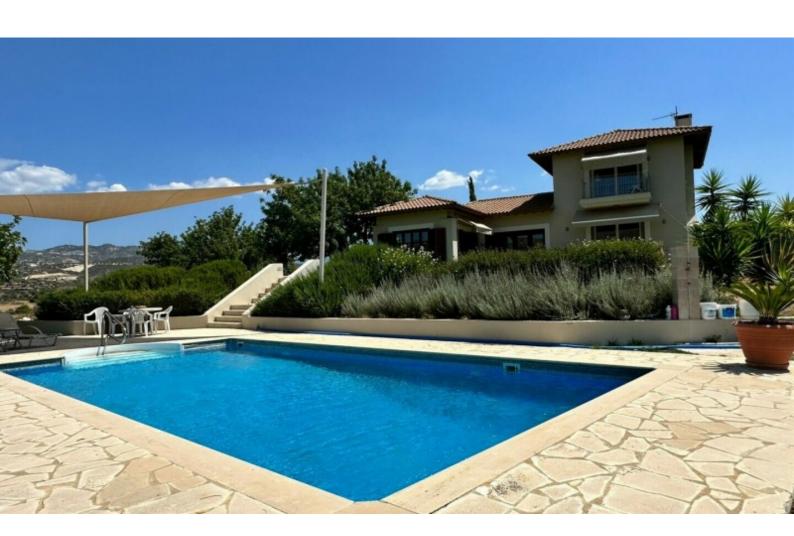

### **Description**

Outstanding 5 Bedroom Detached Villa For Sale in Paramytha, Limassol with Swimming Pool!

Located in a picturesque and peaceful village

It boasts excellent access to private schools and amenities!

Fantastic views of the mountains!

Private Cul-de-sac!

Swimming pool with roman steps!

5 Bedrooms

3 Ground floor rooms + 1 first floor room + 1 Guest House

4 Bathrooms

1 En-suite + 1 Family Bathroom + 2 Guest Bathrooms

Large landscaped garden

Outdoor dining area

BBQ Area

Lawn Area

**Private Property** 

Year of Build: 2006

Immaculate Condition

This home is full of character and is perfect for a large family!