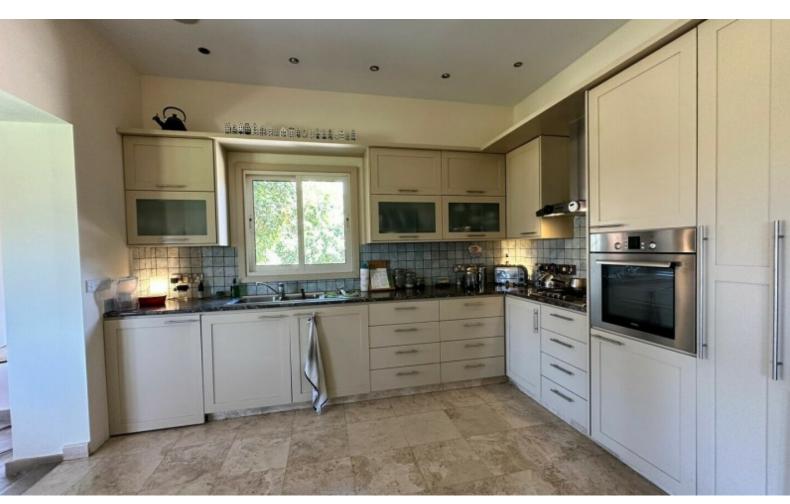

#### **Indoor Features**

- Air Conditioning
- Central Heating
- Covered Parking
- Fireplace
- Fitted Kitchen
- Guest Toilet
- Master Bed
- Pet Friendly
- Playroom
- Utility Room
- Water Heater
- EPC Energy Class: Pending

260m2 of Covered area

8.362m2 of Plot size!

Double covered parking, one beside the other

Plus additional uncovered parking on the large driveway

Office

Playroom

Storeroom

Separate Kitchen