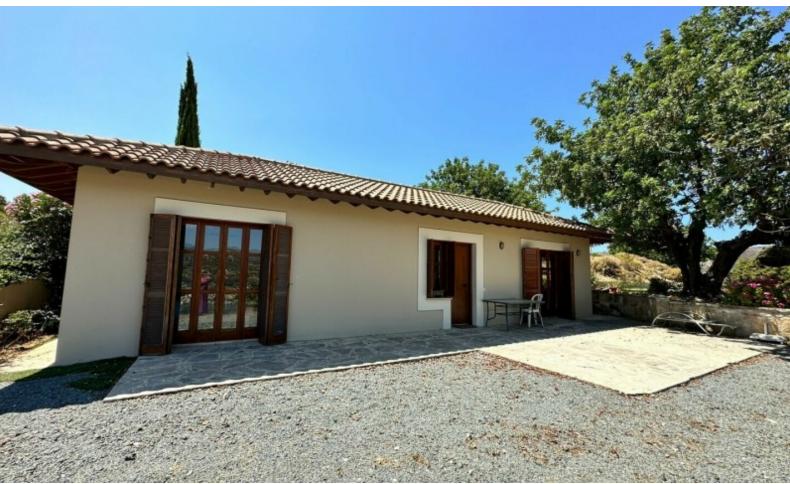

Fantastic views of the mountains!

Private Cul-de-sac!

Swimming pool with roman steps!

5 Bedrooms

3 Ground floor rooms + 1 first floor room + 1 Guest House

4 Bathrooms

1 En-suite + 1 Family Bathroom + 2 Guest Bathrooms

260m2 of Covered area

8.362m2 of Plot size!

Double covered parking, one beside the other

Plus additional uncovered parking on the large driveway

Office

Playroom

Storeroom

Separate Kitchen