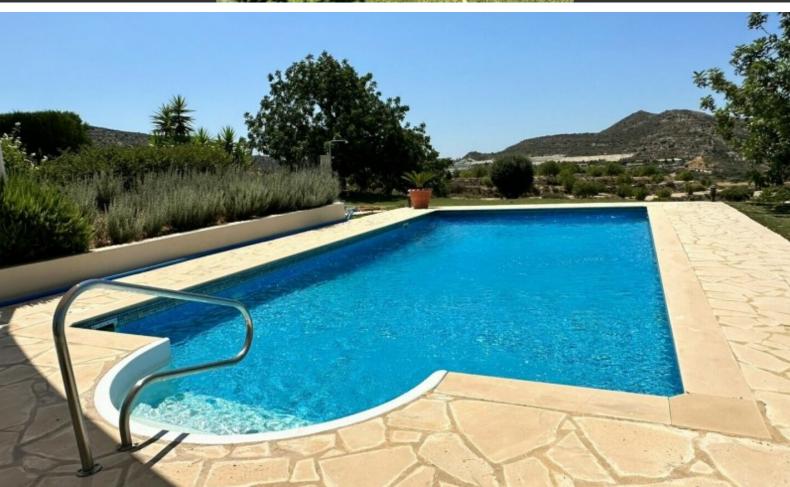

Fantastic views of the mountains!

Private Cul-de-sac!

Swimming pool with roman steps!

5 Bedrooms

3 Ground floor rooms + 1 first floor room + 1 Guest House

4 Bathrooms

1 En-suite + 1 Family Bathroom + 2 Guest Bathrooms

Large landscaped garden

Outdoor dining area

BBQ Area

Lawn Area

**Private Property** 

Year of Build: 2006

Immaculate Condition

This home is full of character and is perfect for a large family!