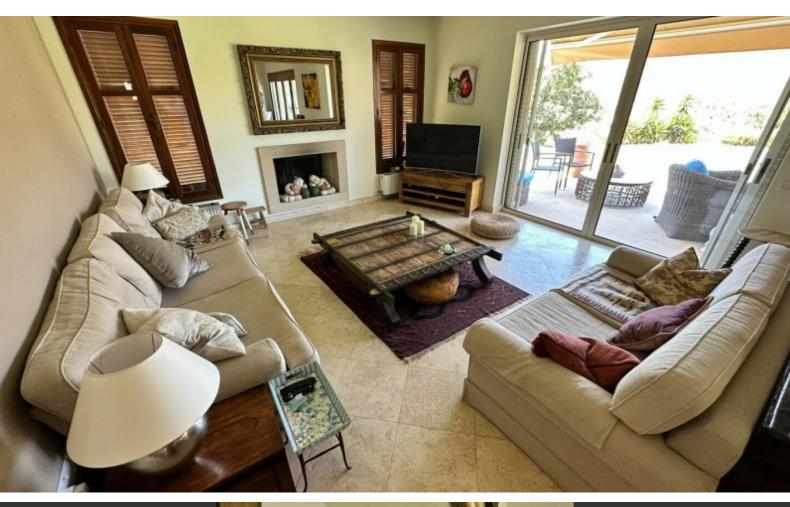

#### **Indoor Features**

- Air Conditioning
- Central Heating
- Covered Parking
- Fireplace
- Fitted Kitchen
- Guest Toilet
- Master Bed
- Pet Friendly
- Playroom
- Utility Room
- Water Heater
- EPC Energy Class: Pending

Photovoltaic System

A/C

Central Heating

Fireplace

Shutters

Fitted Wardrboes

**High-Ceilings** 

Wooden Ceiling