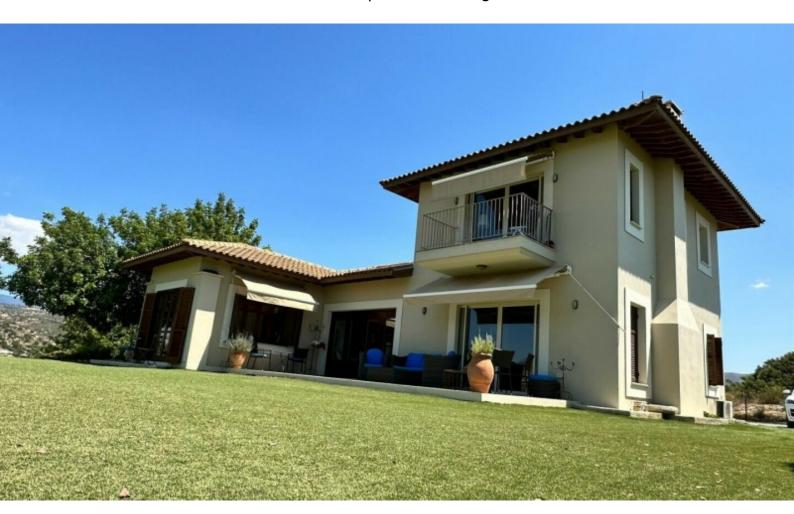

### **Description**

Outstanding 5 Bedroom Detached Villa For Sale in Paramytha, Limassol with Swimming Pool!

Located in a picturesque and peaceful village

It boasts excellent access to private schools and amenities!

260m2 of Covered area

8.362m2 of Plot size!

Double covered parking, one beside the other

Plus additional uncovered parking on the large driveway

Office

Playroom

Storeroom

Separate Kitchen

Large landscaped garden

Outdoor dining area

BBQ Area

Lawn Area

**Private Property** 

Year of Build: 2006

Immaculate Condition

This home is full of character and is perfect for a large family!