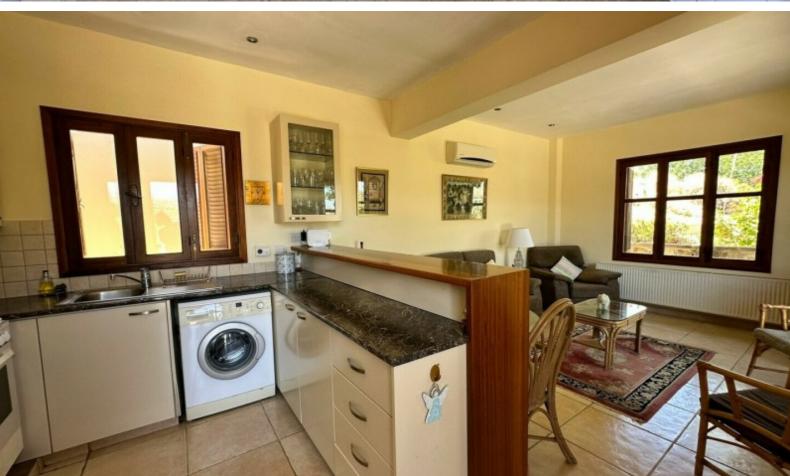

#### **Indoor Features**

- Air Conditioning
- Central Heating
- Covered Parking
- Fireplace
- Fitted Kitchen
- Guest Toilet
- Master Bed
- Pet Friendly
- Playroom
- Utility Room
- Water Heater
- EPC Energy Class: Pending

260m2 of Covered area

8.362m2 of Plot size!

Double covered parking, one beside the other

Plus additional uncovered parking on the large driveway

Office

Playroom

Storeroom

Separate Kitchen