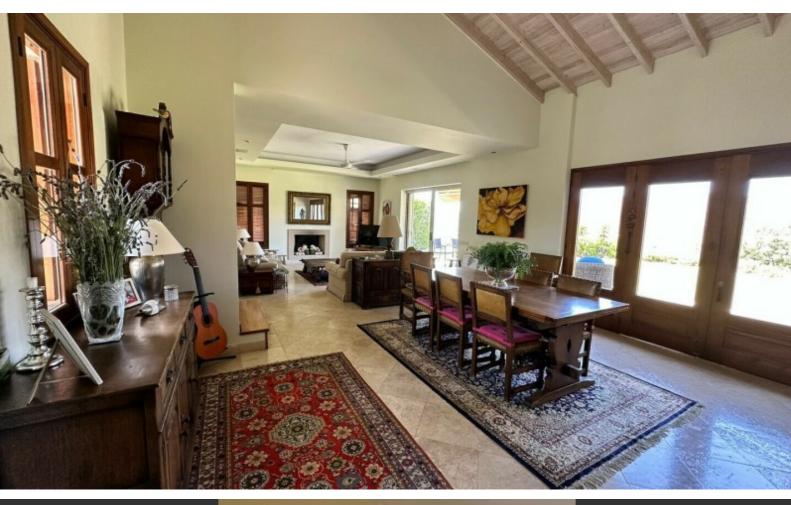

### **Description**

Outstanding 5 Bedroom Detached Villa For Sale in Paramytha, Limassol with Swimming Pool!

Located in a picturesque and peaceful village

It boasts excellent access to private schools and amenities!

260m2 of Covered area

8.362m2 of Plot size!

Double covered parking, one beside the other

Plus additional uncovered parking on the large driveway

Office

Playroom

Storeroom

Separate Kitchen

Photovoltaic System

A/C

Central Heating

Fireplace

Shutters

Fitted Wardrboes

**High-Ceilings** 

Wooden Ceiling