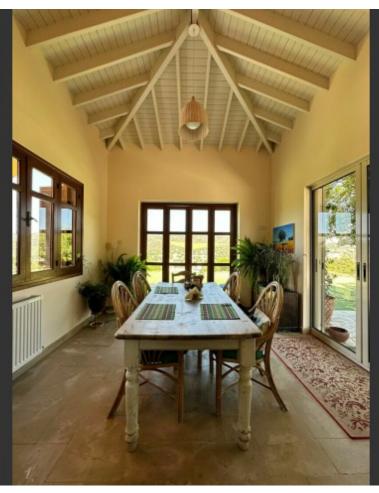

### **Description**

Outstanding 5 Bedroom Detached Villa For Sale in Paramytha, Limassol with Swimming Pool!

Located in a picturesque and peaceful village

It boasts excellent access to private schools and amenities!

Fantastic views of the mountains!

Private Cul-de-sac!

Swimming pool with roman steps!

5 Bedrooms

3 Ground floor rooms + 1 first floor room + 1 Guest House

4 Bathrooms

1 En-suite + 1 Family Bathroom + 2 Guest Bathrooms

260m2 of Covered area

8.362m2 of Plot size!

Double covered parking, one beside the other

Plus additional uncovered parking on the large driveway

Office

Playroom

Storeroom

Separate Kitchen

Photovoltaic System

A/C

Central Heating

Fireplace

Shutters

Fitted Wardrboes

**High-Ceilings** 

Wooden Ceiling