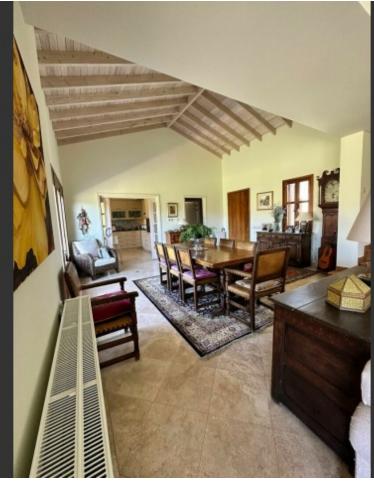

### **Description**

Outstanding 5 Bedroom Detached Villa For Sale in Paramytha, Limassol with Swimming Pool!

Located in a picturesque and peaceful village

It boasts excellent access to private schools and amenities!

Fantastic views of the mountains!

Private Cul-de-sac!

Swimming pool with roman steps!

5 Bedrooms

3 Ground floor rooms + 1 first floor room + 1 Guest House

4 Bathrooms

1 En-suite + 1 Family Bathroom + 2 Guest Bathrooms

260m2 of Covered area

8.362m2 of Plot size!

Double covered parking, one beside the other

Plus additional uncovered parking on the large driveway

Office

Playroom

Storeroom

Separate Kitchen

Photovoltaic System

A/C

Central Heating

Fireplace

Shutters

Fitted Wardrboes

**High-Ceilings** 

Wooden Ceiling