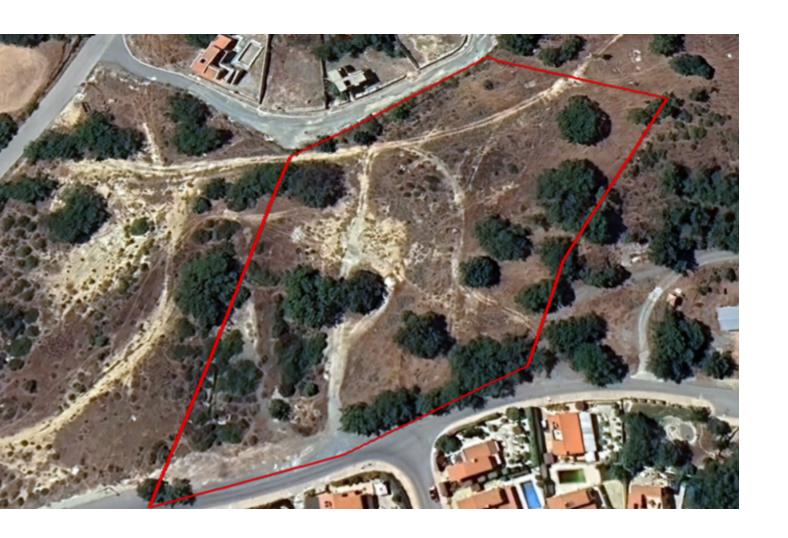

### **Key Facts**

• Residential Land

• 11,037 m<sup>2</sup> Land Size

• 20% Building Density

• Site Coverage: 20%

• Floors: 2

• Height: 8.3m

• Title Deed: Available

#### **Description**

Huge Residential Land Parcel For Sale in Pissouri, Limassol
Located in a peaceful and attractive village
It enjoys excellent access to the village center and amenities!
In addition, the sea is just a short drive away!
Cul-de-sac!
11,037m2 of Land area
Around 183m of Road Frontage, from two sides!
20% of Building Density
20% of Site Coverage
Up to 2 floors and a height of 8.3m
Access to a registered road
All development infrastructures are in place
This large land parcel is excellent for any type of residential development!