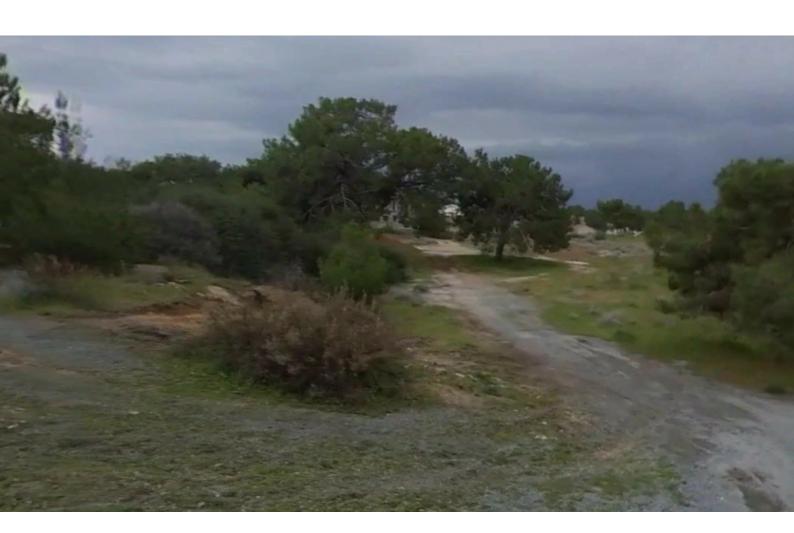

#### **Description**

Huge Residential Land Parcel For Sale in Pissouri, Limassol
Located in a peaceful and attractive village
It enjoys excellent access to the village center and amenities!
In addition, the sea is just a short drive away!
Cul-de-sac!
11,037m2 of Land area
Around 183m of Road Frontage, from two sides!
20% of Building Density
20% of Site Coverage
Up to 2 floors and a height of 8.3m
Access to a registered road
All development infrastructures are in place
This large land parcel is excellent for any type of residential development!