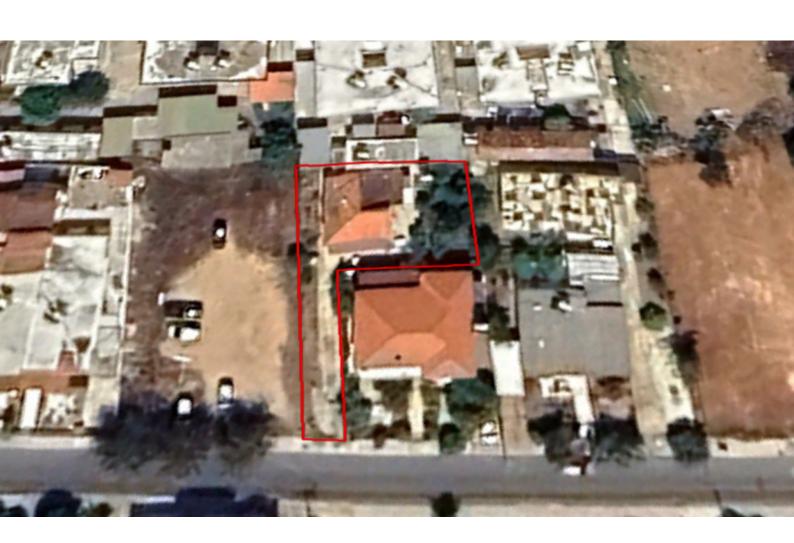

### **Key Facts**

• Residential Land

• 443 m<sup>2</sup> Land Size

• 140% Building Density

• Site Coverage: 50%

Floors: 3Height: 13m

• Title Deed: Available

ID: 30327

#### **Description**

Residential Plot For Sale in Paphos City Center with NO VAT!
Prime location, in a peaceful neighborhood yet just minutes from all amenities
It enjoys easy access to neighboring communities and the highway!
Contains an old house
443m2 of Plot size
Around 5m of Road Frontage
140% of Building Desnity
50% of Site Coverage
Up to 3 floors and a height of 13.5m
Access to a registered road
All development infrastructures are in place
This plot is excellent for developing a 3 story residential building in a demanding area!