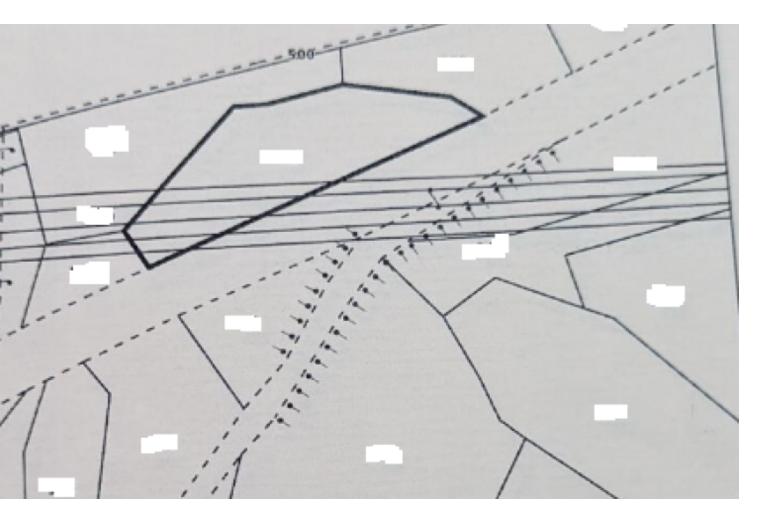

# Description

#### Opportunity!

Residential Land Parcel For Sale in Pyrgos, Limassol with Sea Views! Located just a short drive from the Saint Raphael tourist area It enjoys excellent access to the highway and amenities! 2,360m2 of Land area Around 105m of Road Frontage 20% of Building Density 15% of Site Coverage Up to 2 floors and a height of 10m Access to a registered road All development infrastructures are in place There are underground pipes on the western side that could be used as a garden space This land parcel is suitable for residential development!