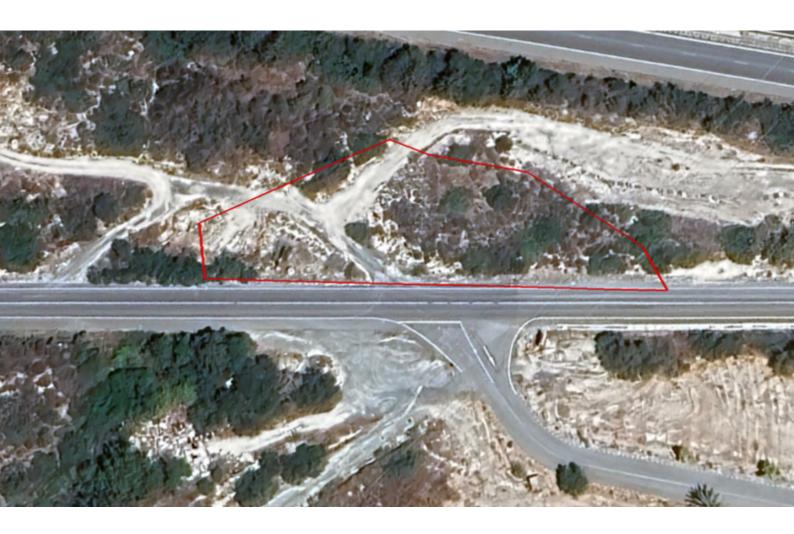

# Description

#### Opportunity!

Residential Land Parcel For Sale in Pyrgos, Limassol with Sea Views! Located just a short drive from the Saint Raphael tourist area It enjoys excellent access to the highway and amenities! 2,360m2 of Land area Around 105m of Road Frontage 20% of Building Density 15% of Site Coverage Up to 2 floors and a height of 10m Access to a registered road All development infrastructures are in place There are underground pipes on the western side that could be used as a garden space This land parcel is suitable for residential development!