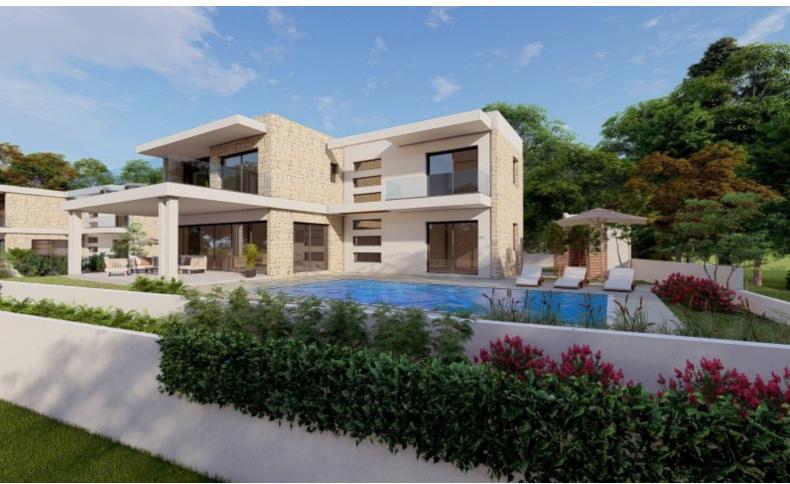

### **Description**

Brand New Luxury 4 Bedroom Detached Villa For Sale in Sea Caves, Peyia with Swimming Pool

Located in one of the most prestigious, peaceful, and attractive coastal areas in Paphos

It boasts excellent access to the Agios Georgios-Coral Bay connecting road! Many amenities are close by including a reputable private school and the beach! Sea Views!

Cul-de-sac!

Swimming Pool!

- 4 Bedrooms, one on the ground floor
- 4 Bathrooms
- 2 En-suites + 1 Family Bathroom + 1 Guest W/C with Shower

293m2 of Covered area

1.454m2 of Plot size

Double-covered parking, one next to the other

High-quality materials and finishes
Stone Features
Spacious open plan
BBQ Area
Outdoor shower room
Provisions for an irrigation system
Landscaped Garden
Private and secure property
This impressive home is a captivating investment opportunity!
It is excellent for permanent living or as a holiday home for a family