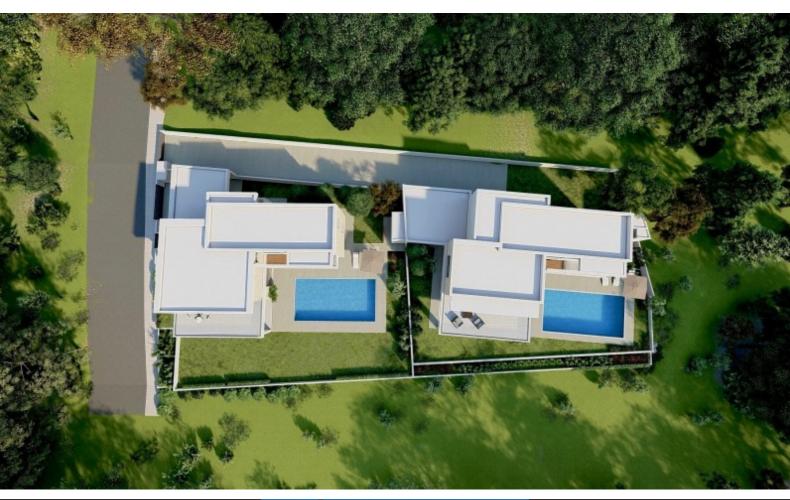

### **Description**

Brand New Luxury 4 Bedroom Detached Villa For Sale in Sea Caves, Peyia with Swimming Pool

Located in one of the most prestigious, peaceful, and attractive coastal areas in Paphos

It boasts excellent access to the Agios Georgios-Coral Bay connecting road! Many amenities are close by including a reputable private school and the beach! Sea Views!

Cul-de-sac!

Swimming Pool!

- 4 Bedrooms, one on the ground floor
- 4 Bathrooms
- 2 En-suites + 1 Family Bathroom + 1 Guest W/C with Shower

293m2 of Covered area

1.454m2 of Plot size

Double-covered parking, one next to the other

High-quality materials and finishes
Stone Features
Spacious open plan
BBQ Area
Outdoor shower room
Provisions for an irrigation system
Landscaped Garden
Private and secure property
This impressive home is a captivating investment opportunity!
It is excellent for permanent living or as a holiday home for a family