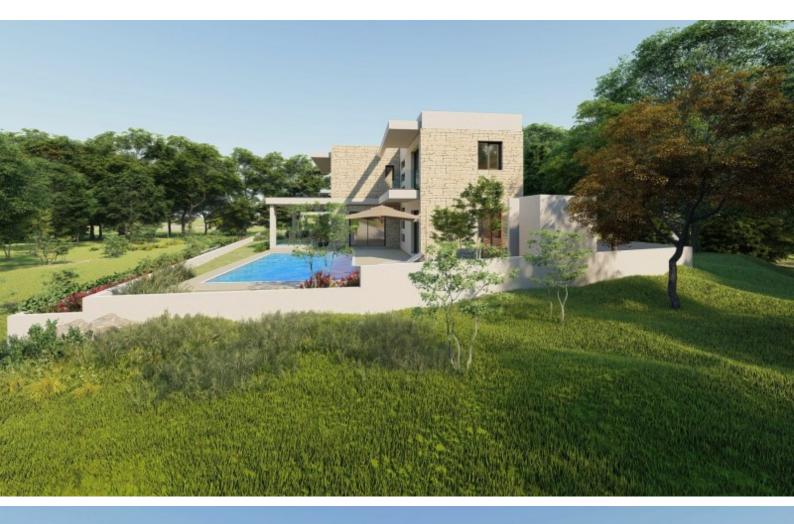

### **Description**

Brand New Luxury 4 Bedroom Detached Villa For Sale in Sea Caves, Peyia with Swimming Pool

Located in one of the most prestigious, peaceful, and attractive coastal areas in Paphos

It boasts excellent access to the Agios Georgios-Coral Bay connecting road! Many amenities are close by including a reputable private school and the beach! Sea Views!

Cul-de-sac!

Swimming Pool!

- 4 Bedrooms, one on the ground floor
- 4 Bathrooms
- 2 En-suites + 1 Family Bathroom + 1 Guest W/C with Shower

293m2 of Covered area

1.454m2 of Plot size

Double-covered parking, one next to the other

High-quality materials and finishes
Stone Features
Spacious open plan
BBQ Area
Outdoor shower room
Provisions for an irrigation system
Landscaped Garden
Private and secure property
This impressive home is a captivating investment opportunity!
It is excellent for permanent living or as a holiday home for a family