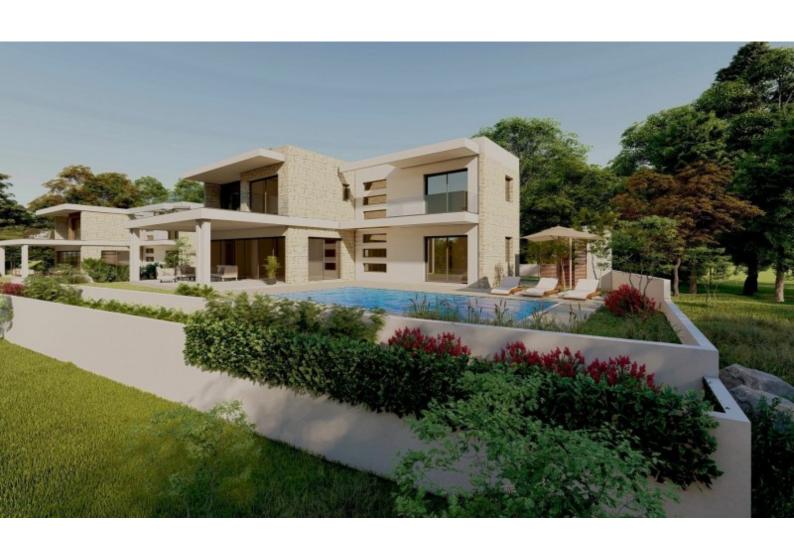

### **Description**

Brand New Luxury 4 Bedroom Detached Villa For Sale in Sea Caves, Peyia with Swimming Pool

Located in one of the most prestigious, peaceful, and attractive coastal areas in Paphos

It boasts excellent access to the Agios Georgios-Coral Bay connecting road! Many amenities are close by including a reputable private school and the beach! Sea Views!

Cul-de-sac!

Swimming Pool!

- 4 Bedrooms, one on the ground floor
- 4 Bathrooms
- 2 En-suites + 1 Family Bathroom + 1 Guest W/C with Shower

293m2 of Covered area

1.454m2 of Plot size

Double-covered parking, one next to the other

#### **Outdoor Features**

- Barbecue area
- Landscape Garden
- Outdoor Shower
- Private pool
- Solar System