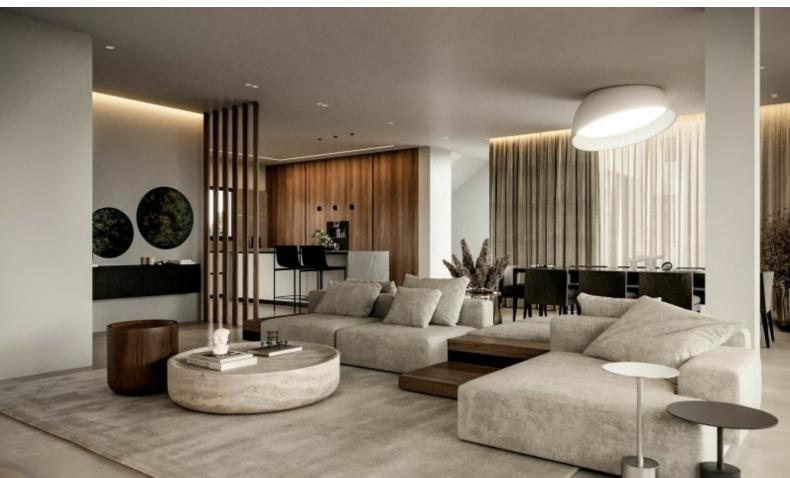

#### **Indoor Features**

- Covered Parking
- Fitted Kitchen
- Guest Toilet
- Master Bed
- Open-plan
- Playroom
- Provision for Air Conditioning
- Under Floor Heating
- Utility Room
- Water Heater
- EPC Energy Class: A

High-quality materials and finishes
Stone Features
Spacious open plan
BBQ Area
Outdoor shower room
Provisions for an irrigation system
Landscaped Garden
Private and secure property
This impressive home is a captivating investment opportunity!
It is excellent for permanent living or as a holiday home for a family