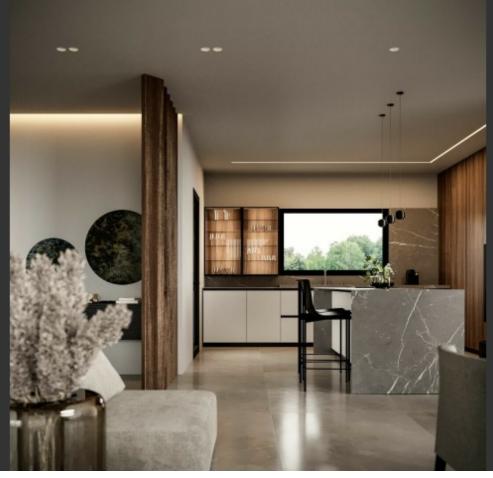

#### **Indoor Features**

- Covered Parking
- Fitted Kitchen
- Guest Toilet
- Master Bed
- Open-plan
- Playroom
- Provision for Air Conditioning
- Under Floor Heating
- Utility Room
- Water Heater
- EPC Energy Class: A

High-quality materials and finishes
Stone Features
Spacious open plan
BBQ Area
Outdoor shower room
Provisions for an irrigation system
Landscaped Garden
Private and secure property
This impressive home is a captivating investment opportunity!
It is excellent for permanent living or as a holiday home for a family