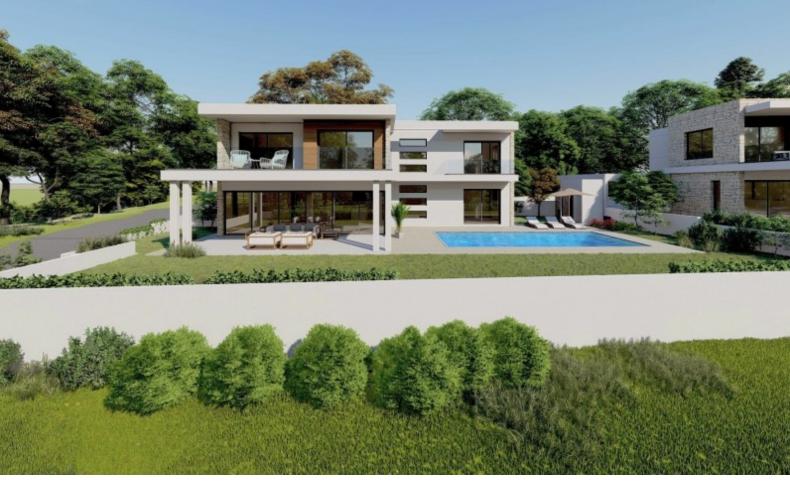

### **Description**

Brand New Luxury 4 Bedroom Detached Villa For Sale in Sea Caves, Peyia with Swimming Pool

Located in one of the most prestigious, peaceful, and attractive coastal areas in Paphos

It boasts excellent access to the Agios Georgios-Coral Bay connecting road! Many amenities are close by including a reputable private school and the beach! Sea Views!

Cul-de-sac!

Swimming Pool!

- 4 Bedrooms, one on the ground floor
- 4 Bathrooms
- 2 En-suites + 1 Family Bathroom + 1 Guest W/C with Shower

293m2 of Covered area

1.454m2 of Plot size

Double-covered parking, one next to the other

High-quality materials and finishes
Stone Features
Spacious open plan
BBQ Area
Outdoor shower room
Provisions for an irrigation system
Landscaped Garden
Private and secure property
This impressive home is a captivating investment opportunity!
It is excellent for permanent living or as a holiday home for a family