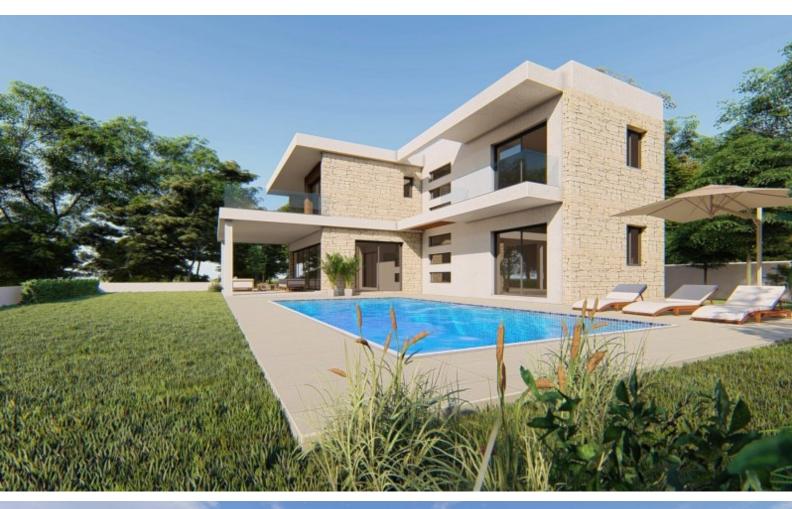

### **Description**

Brand New Luxury 4 Bedroom Detached Villa For Sale in Sea Caves, Peyia with Swimming Pool

Located in one of the most prestigious, peaceful, and attractive coastal areas in Paphos

It boasts excellent access to the Agios Georgios-Coral Bay connecting road! Many amenities are close by including a reputable private school and the beach! Sea Views!

Cul-de-sac!

Swimming Pool!

- 4 Bedrooms, one on the ground floor
- 4 Bathrooms
- 2 En-suites + 1 Family Bathroom + 1 Guest W/C with Shower

293m2 of Covered area

1.454m2 of Plot size

Double-covered parking, one next to the other

High-quality materials and finishes
Stone Features
Spacious open plan
BBQ Area
Outdoor shower room
Provisions for an irrigation system
Landscaped Garden
Private and secure property
This impressive home is a captivating investment opportunity!
It is excellent for permanent living or as a holiday home for a family