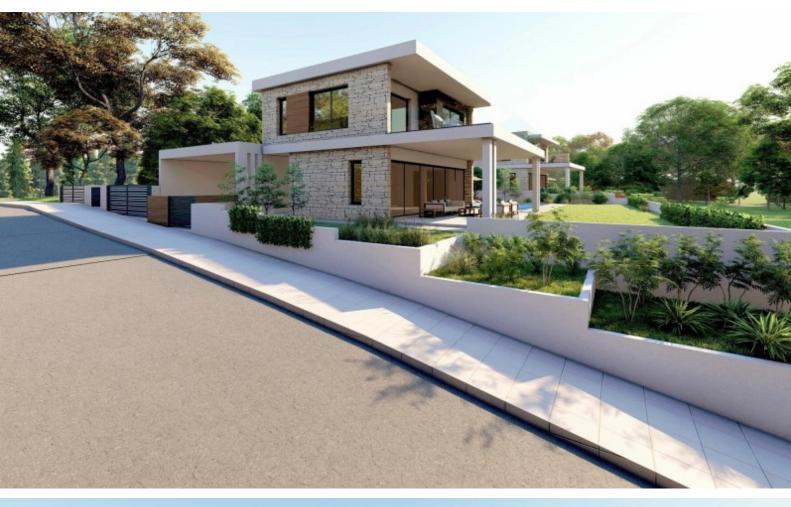

Cul-de-sac!

Swimming Pool!

- 4 Bedrooms, one on the ground floor
- 4 Bathrooms
- 2 En-suites + 1 Family Bathroom + 1 Guest W/C with Shower

293m2 of Covered area

1.454m2 of Plot size

Double-covered parking, one next to the other

Office

Walk-in wardrobe for one of the master bedrooms

All bedrooms have access to a veranda

Storeroom

Provisions for A/C

Provisions for Photovoltaic System

**Underfloor Heating** 

Electric entrance gates