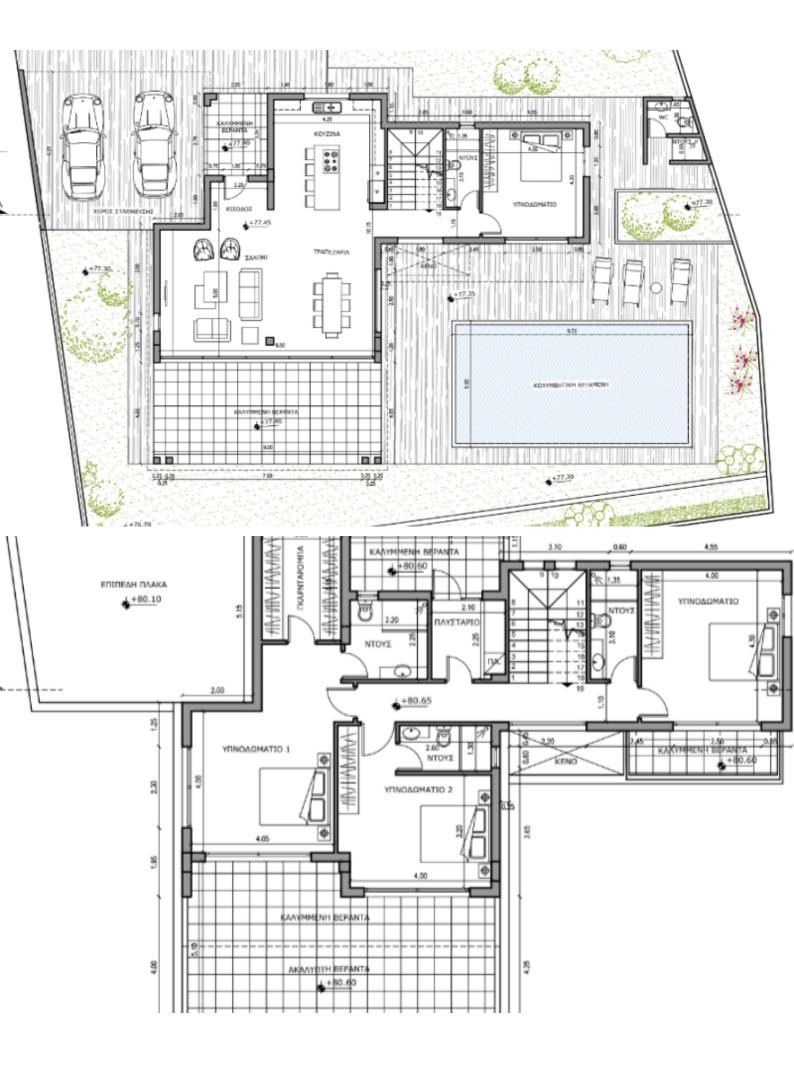

## **Key Facts**

- 4 Beds
- 4 Baths
- 293 m<sup>2</sup> Covered Area
- 1,454 m<sup>2</sup> Land Size
- New Build
- Title Deed: Available

ID: 30358

Cul-de-sac!

Swimming Pool!

- 4 Bedrooms, one on the ground floor
- 4 Bathrooms
- 2 En-suites + 1 Family Bathroom + 1 Guest W/C with Shower

293m2 of Covered area

1.454m2 of Plot size

Double-covered parking, one next to the other

Office

Walk-in wardrobe for one of the master bedrooms

All bedrooms have access to a veranda

Storeroom

Provisions for A/C

Provisions for Photovoltaic System

**Underfloor Heating** 

Electric entrance gates