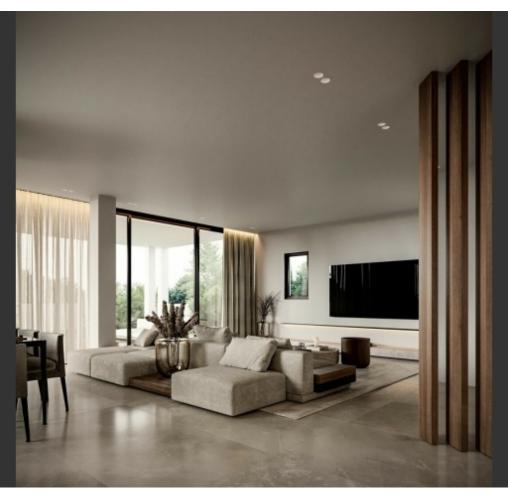

#### **Indoor Features**

- Covered Parking
- Fitted Kitchen
- Guest Toilet
- Master Bed
- Open-plan
- Playroom
- Provision for Air Conditioning
- Under Floor Heating
- Utility Room
- Water Heater
- EPC Energy Class: A

High-quality materials and finishes
Stone Features
Spacious open plan
BBQ Area
Outdoor shower room
Provisions for an irrigation system
Landscaped Garden
Private and secure property
This impressive home is a captivating investment opportunity!
It is excellent for permanent living or as a holiday home for a family