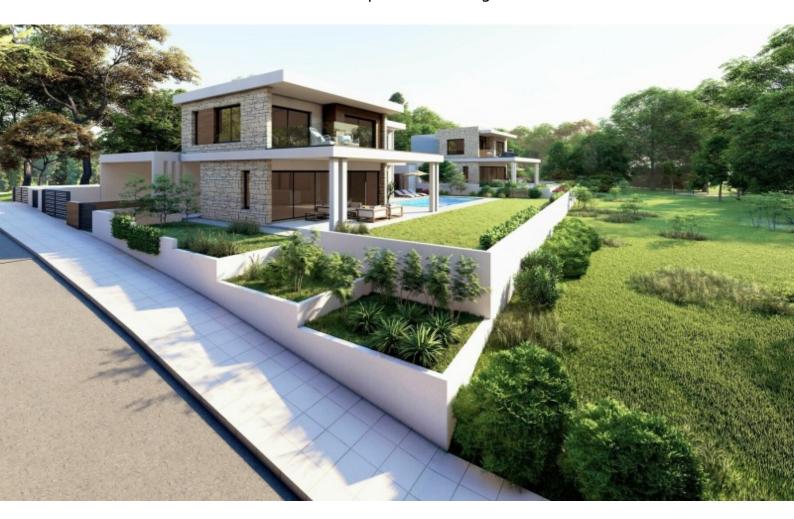

### **Description**

Brand New Luxury 4 Bedroom Detached Villa For Sale in Sea Caves, Peyia with Swimming Pool

Located in one of the most prestigious, peaceful, and attractive coastal areas in Paphos

It boasts excellent access to the Agios Georgios-Coral Bay connecting road! Many amenities are close by including a reputable private school and the beach! Sea Views!

Cul-de-sac!

Swimming Pool!

- 4 Bedrooms, one on the ground floor
- 4 Bathrooms
- 2 En-suites + 1 Family Bathroom + 1 Guest W/C with Shower

293m2 of Covered area

1.454m2 of Plot size

Double-covered parking, one next to the other