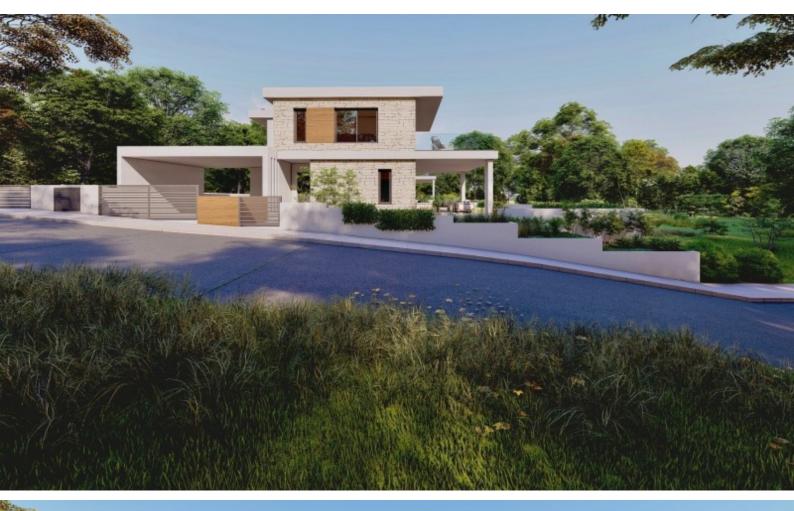

### **Description**

Brand New Luxury 4 Bedroom Detached Villa For Sale in Sea Caves, Peyia with Swimming Pool

Located in one of the most prestigious, peaceful, and attractive coastal areas in Paphos

It boasts excellent access to the Agios Georgios-Coral Bay connecting road! Many amenities are close by including a reputable private school and the beach! Sea Views!

Cul-de-sac!

Swimming Pool!

- 4 Bedrooms, one on the ground floor
- 4 Bathrooms
- 2 En-suites + 1 Family Bathroom + 1 Guest W/C with Shower

293m2 of Covered area

1.454m2 of Plot size

Double-covered parking, one next to the other

High-quality materials and finishes
Stone Features
Spacious open plan
BBQ Area
Outdoor shower room
Provisions for an irrigation system
Landscaped Garden
Private and secure property
This impressive home is a captivating investment opportunity!
It is excellent for permanent living or as a holiday home for a family