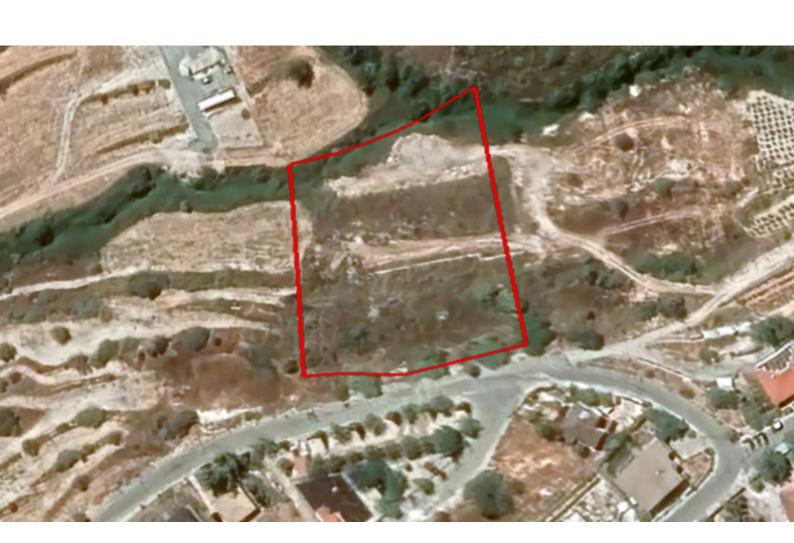

#### **Description**

Large Residential Land Parcel For Sale in Agios Amvrosios, Limassol Located in a peaceful and attractive village
It is just minutes from the Limassol-Omodos connecting road!
Next to a green area!
5,352m2 of Land area
Around 45m of Road Frontage
Moderately inclined surface
Access to a registered road
All development infrastructures are in place

55% Falls within the Residential Zone40% of Building Density25% of Site CoverageUp to 2 floors and a height of 8.3m

45% Falls within the Special Protection Zone1% of Building Density1% of Site CoverageUp to 2 floors and a height of 5m

This land parcel is suitable for residential development or the division of plots! Contact us for full information and for a private viewing