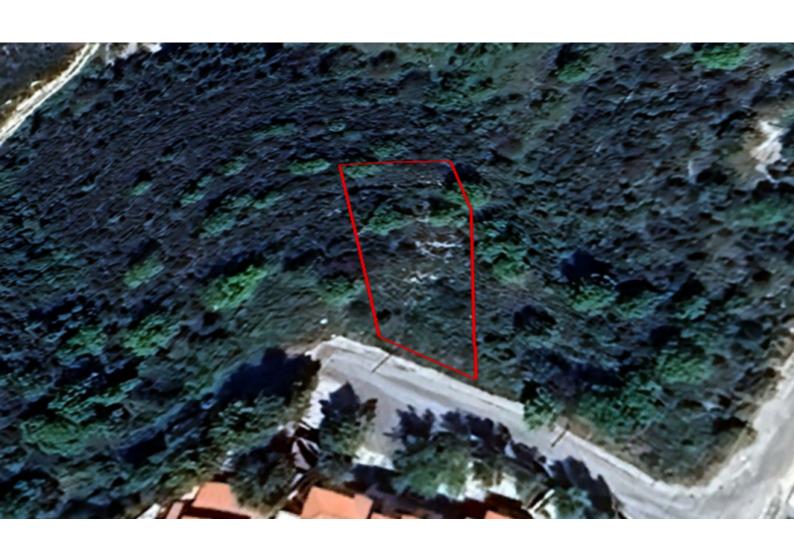

#### **Description**

Residential Plot For Sale in Tsada, Paphos
Located in the desirable and peaceful village of Tsada
Just a short drive from amenities and the reputable Minthis Hills Golf Resort!
In addition, it enjoys excellent access to the Tsada-Mesogi connecting road!
Next to a green area!

Cul-de-sac!

856m2 of Plot size

Highly inclined surface

Around 16m of Road Frontage

40% of Building Density

25% of Site Coverage

Up to 2 floors and a height of 8.3m

Access to a registered road