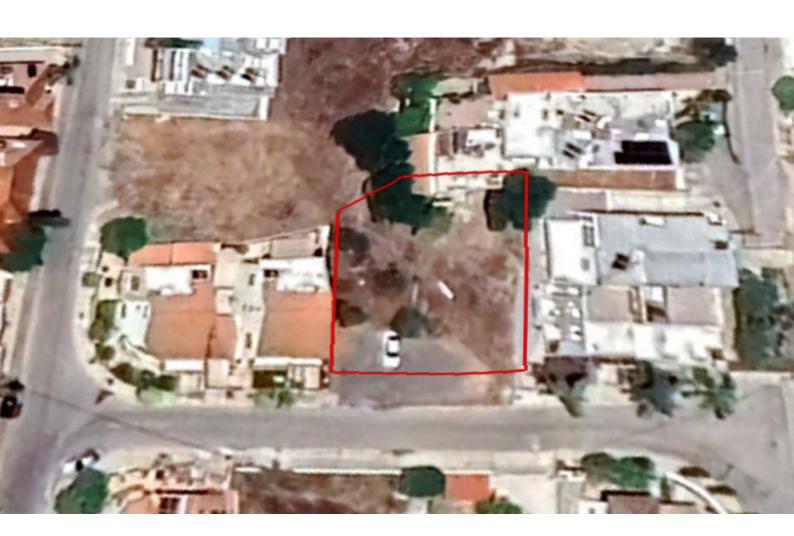

# **Residential Land 540 SQM For Sale**

### **Key Facts**

• Residential Land

• 540 m<sup>2</sup> Land Size

• 90% Building Density

• Site Coverage: 50%

• Floors: 2

• Height: 10m

• Title Deed: Available

#### **Description**

Residential Plot For Sale in Anthoupolis, Lakatamia, Nicosia
Located in an attractive family-friendly neighborhood
It boasts quick access to the Anthoupoli Junction and a plethora of amenities!
540m2 of Plot size
Around 22m of Road Frontage
90% of Building Density
50% of Site Coverage
Up to 2 floors and a heigh of 10m
Access to a registered road
All development infrastructures are in place
This plot is excellent for developing your ideal family home!