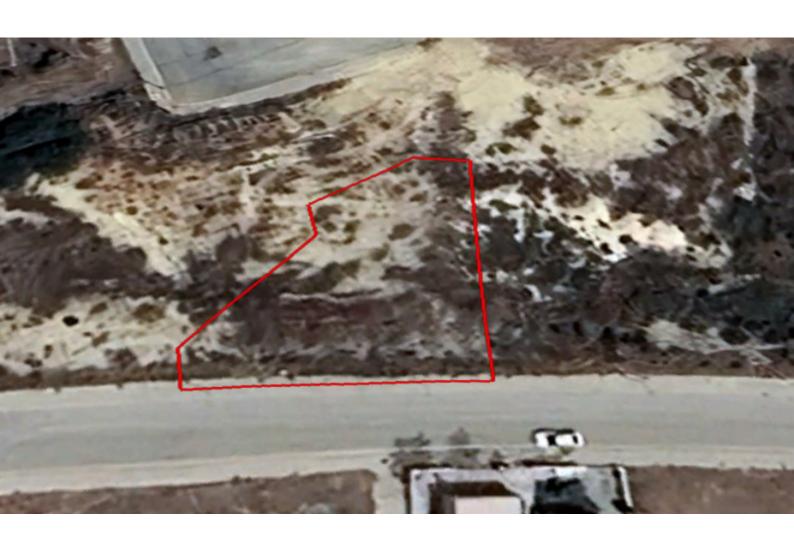

### **Key Facts**

• Residential Land

• 678 m<sup>2</sup> Land Size

• 60% Building Density

• Site Coverage: 35%

• Floors: 2

• Height: 8.3m

• Title Deed: Available

#### **Description**

Residential Plot For Sale in Oroklini, Larnaca
Located in a peaceful and attractive neighborhood
It enjoys excellent access to the seafront and a plethora of amenities!
678m2 of Plot size
Around 30m of Road Frontage
60% of Building Density
35% of Site Coverage
Up to 2 floors and a height of 8.3m
Access to a registered road
All development infrastructures are in place
This plot is excellent for developing your ideal family home!