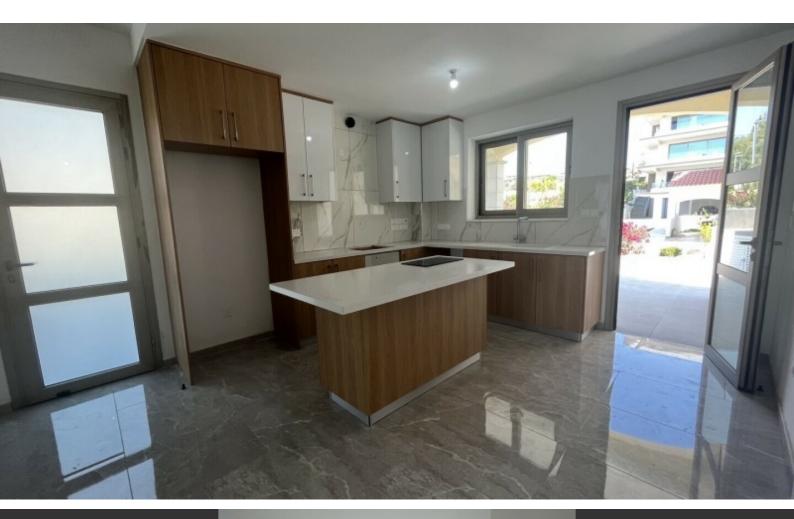

#### **Outdoor Features**

- Barbecue area
- Communal pool
- Electric Shutters
- Landscape Garden
- Solar System
- Uncovered Parking

Key-Ready Impressive 7 Bedroom Link-Detached Villa For Sale in Agios Athanasios, Limassol Located in one of the most prestigious and peaceful areas in Limassol It boasts excellent access to 2 of the most reputable private schools In addition, a plethora of amenities are just minutes away! Sea Views! **Communal Pool!** 3 Floors! 7 Bedrooms 1 on the ground floor + 3 on the 1st floor + 3 on the 2nd floor 4 Bathrooms 3 En-suites + 1 Family Bathroom with Jacuzzi + 1 Guest W/C 300m2 of Net Indoor area 22m2 of Covered Verandas 45m2 of Uncovered Verandas 305m2 of Plot size **Covered Parking** Laundry Room Storeroom Office/Playroom Fitted kitchen with island bar Provisions for A/C **Electric Shutters** Parquet flooring in the bedrooms