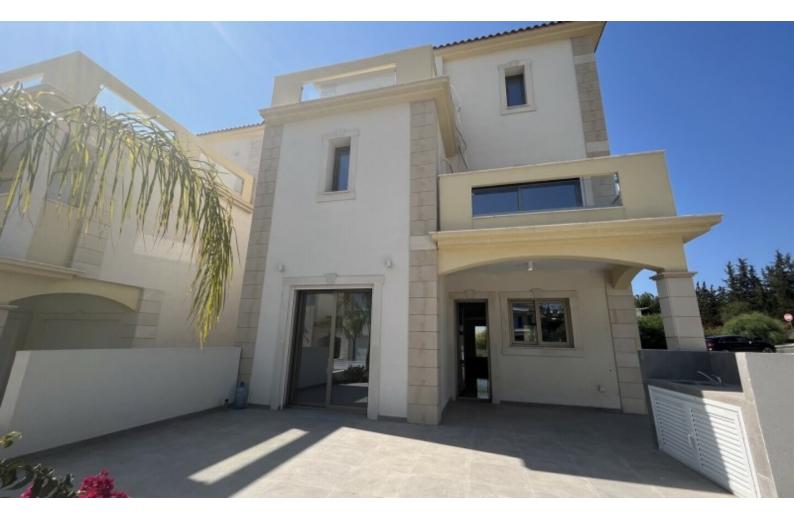

#### **Outdoor Features**

- Barbecue area
- Communal pool
- Electric Shutters
- Landscape Garden
- Solar System
- Uncovered Parking

Key-Ready Impressive 7 Bedroom Link-Detached Villa For Sale in Agios Athanasios, Limassol Located in one of the most prestigious and peaceful areas in Limassol It boasts excellent access to 2 of the most reputable private schools In addition, a plethora of amenities are just minutes away! Sea Views! **Communal Pool!** 3 Floors! 7 Bedrooms 1 on the ground floor + 3 on the 1st floor + 3 on the 2nd floor 4 Bathrooms 3 En-suites + 1 Family Bathroom with Jacuzzi + 1 Guest W/C 300m2 of Net Indoor area 22m2 of Covered Verandas 45m2 of Uncovered Verandas 305m2 of Plot size **Covered Parking** Laundry Room Storeroom Office/Playroom Fitted kitchen with island bar Provisions for A/C **Electric Shutters** Parquet flooring in the bedrooms

Fitted Wardrobes High-Ceilings BBQ Area Landscaped Garden Gated and fenced property

Communal Areas: Communal Pool Tennis and Basketball Court Fitness Trails Children's Playground Guests Parking This luxury villa is a compelling investment opportunity! It is excellent for permanent living or as a holiday home for a large family