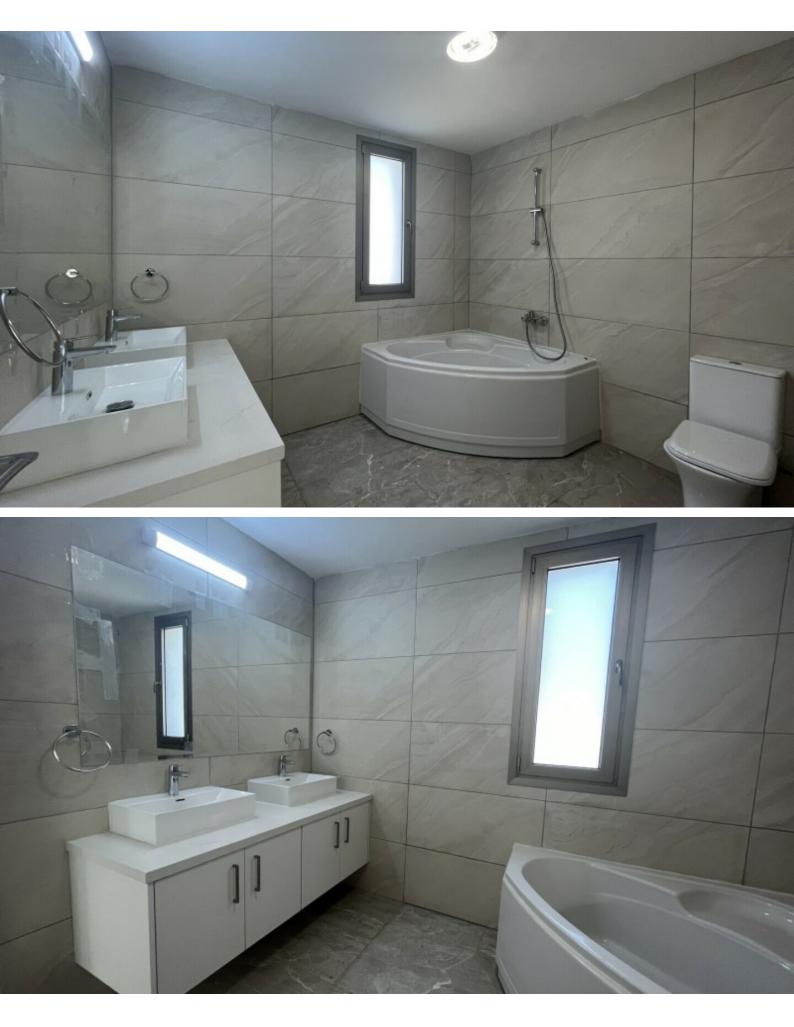

#### **Indoor Features**

- Covered Parking
- Fitted Kitchen
- Guest Toilet
- Jacuzzi
- Master Bed
- Playroom
- Provision for Air Conditioning
- Utility Room
- Water Heater
- EPC Energy Class: A

#### **Outdoor Features**

- Barbecue area
- Communal pool
- Electric Shutters
- Landscape Garden
- Solar System
- Uncovered Parking

Key-Ready Impressive 7 Bedroom Link-Detached Villa For Sale in Agios Athanasios, Limassol Located in one of the most prestigious and peaceful areas in Limassol It boasts excellent access to 2 of the most reputable private schools In addition, a plethora of amenities are just minutes away! Sea Views! **Communal Pool!** 3 Floors! 7 Bedrooms 1 on the ground floor + 3 on the 1st floor + 3 on the 2nd floor 4 Bathrooms 3 En-suites + 1 Family Bathroom with Jacuzzi + 1 Guest W/C 300m2 of Net Indoor area 22m2 of Covered Verandas 45m2 of Uncovered Verandas 305m2 of Plot size **Covered Parking** Laundry Room Storeroom Office/Playroom Fitted kitchen with island bar Provisions for A/C **Electric Shutters** Parquet flooring in the bedrooms