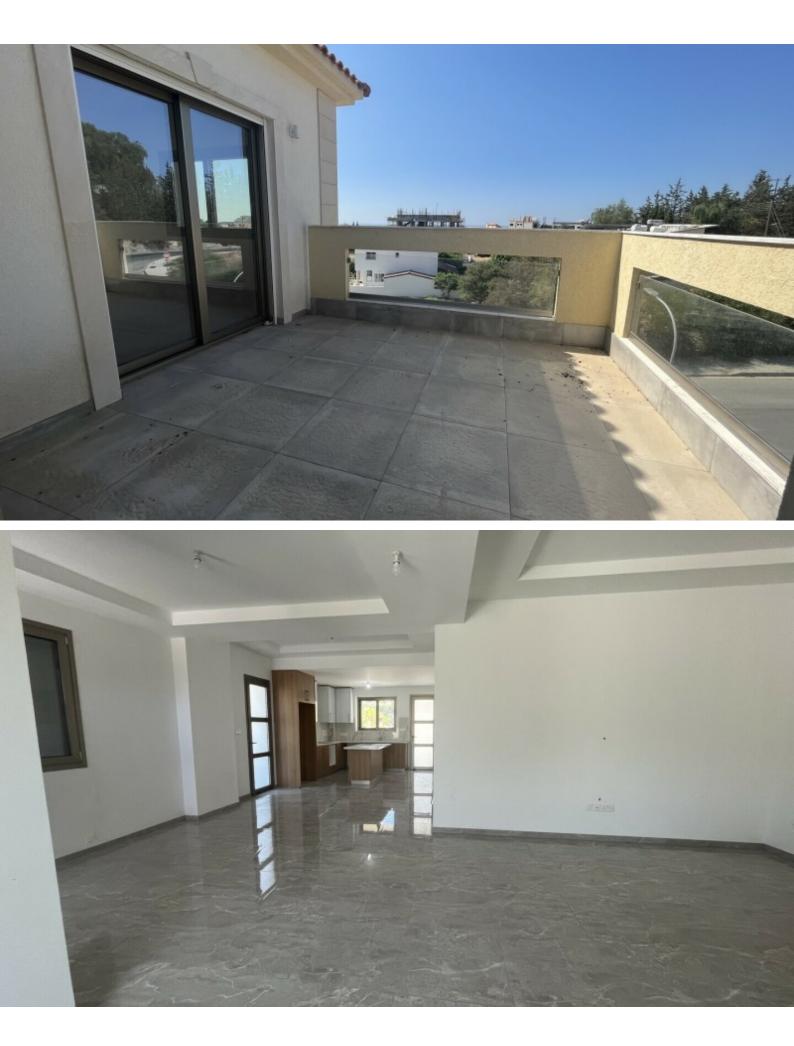

#### **Outdoor Features**

- Barbecue area
- Communal pool
- Electric Shutters
- Landscape Garden
- Solar System
- Uncovered Parking

Key-Ready Impressive 7 Bedroom Link-Detached Villa For Sale in Agios Athanasios, Limassol Located in one of the most prestigious and peaceful areas in Limassol It boasts excellent access to 2 of the most reputable private schools In addition, a plethora of amenities are just minutes away! Sea Views! **Communal Pool!** 3 Floors! 7 Bedrooms 1 on the ground floor + 3 on the 1st floor + 3 on the 2nd floor 4 Bathrooms 3 En-suites + 1 Family Bathroom with Jacuzzi + 1 Guest W/C 300m2 of Net Indoor area 22m2 of Covered Verandas 45m2 of Uncovered Verandas 305m2 of Plot size **Covered Parking** Laundry Room Storeroom Office/Playroom Fitted kitchen with island bar Provisions for A/C **Electric Shutters** Parquet flooring in the bedrooms

Fitted Wardrobes High-Ceilings BBQ Area Landscaped Garden Gated and fenced property

Communal Areas: Communal Pool Tennis and Basketball Court Fitness Trails Children's Playground Guests Parking This luxury villa is a compelling investment opportunity! It is excellent for permanent living or as a holiday home for a large family