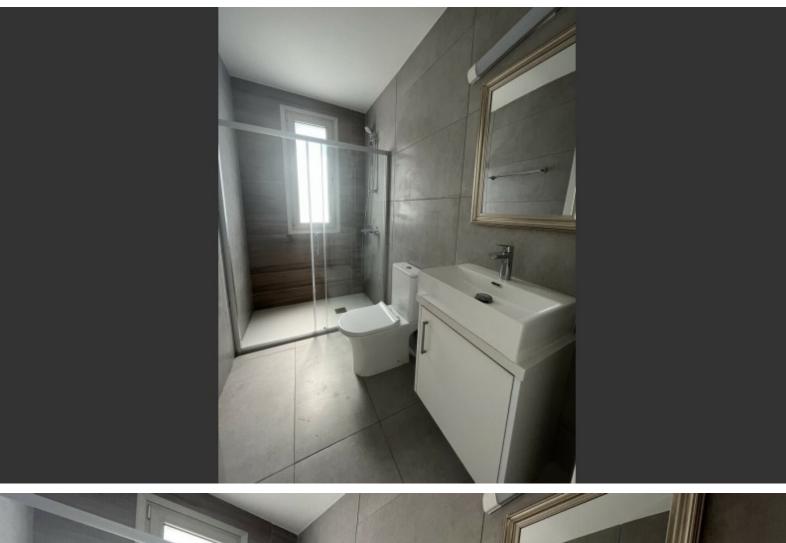

## Key Facts

- 7 Beds
- 4 Baths
- 300 m<sup>2</sup> Covered Area
- 305 m<sup>2</sup> Land Size
- 22 m<sup>2</sup> Covered Verandas
- Uncovered verandas: 45m<sup>2</sup>
- Year Built: 2022
- New Build
- Title Deed: Available

#### **Indoor Features**

- Covered Parking
- Fitted Kitchen
- Guest Toilet
- Jacuzzi
- Master Bed
- Playroom
- Provision for Air Conditioning
- Utility Room
- Water Heater
- EPC Energy Class: A