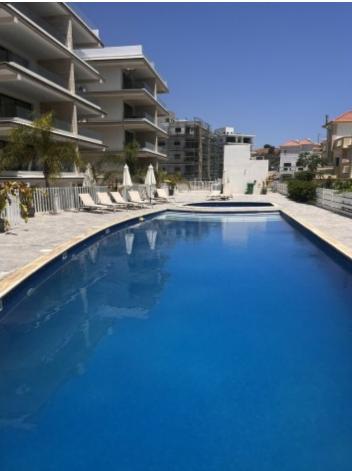

#### **Outdoor Features**

- Barbecue area
- Communal pool
- Electric Shutters
- Landscape Garden
- Solar System
- Uncovered Parking

Key-Ready Impressive 7 Bedroom Link-Detached Villa For Sale in Agios Athanasios, Limassol Located in one of the most prestigious and peaceful areas in Limassol It boasts excellent access to 2 of the most reputable private schools In addition, a plethora of amenities are just minutes away! Sea Views! **Communal Pool!** 3 Floors! 7 Bedrooms 1 on the ground floor + 3 on the 1st floor + 3 on the 2nd floor 4 Bathrooms 3 En-suites + 1 Family Bathroom with Jacuzzi + 1 Guest W/C 300m2 of Net Indoor area 22m2 of Covered Verandas 45m2 of Uncovered Verandas 305m2 of Plot size **Covered Parking** Laundry Room Storeroom Office/Playroom Fitted kitchen with island bar Provisions for A/C **Electric Shutters** Parquet flooring in the bedrooms

Fitted Wardrobes High-Ceilings BBQ Area Landscaped Garden Gated and fenced property

Communal Areas: Communal Pool Tennis and Basketball Court Fitness Trails Children's Playground Guests Parking This luxury villa is a compelling investment opportunity! It is excellent for permanent living or as a holiday home for a large family