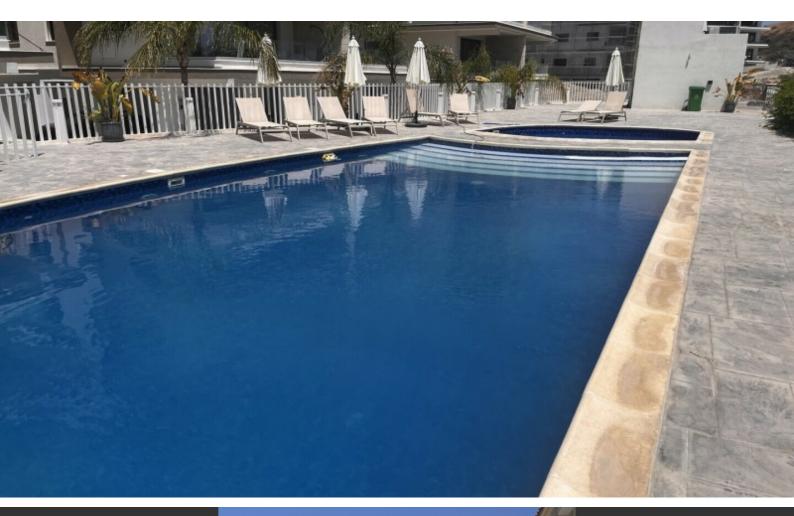

#### **Outdoor Features**

- Barbecue area
- Communal pool
- Electric Shutters
- Landscape Garden
- Solar System
- Uncovered Parking

Key-Ready Impressive 7 Bedroom Link-Detached Villa For Sale in Agios Athanasios, Limassol Located in one of the most prestigious and peaceful areas in Limassol It boasts excellent access to 2 of the most reputable private schools In addition, a plethora of amenities are just minutes away! Sea Views! **Communal Pool!** 3 Floors! 7 Bedrooms 1 on the ground floor + 3 on the 1st floor + 3 on the 2nd floor 4 Bathrooms 3 En-suites + 1 Family Bathroom with Jacuzzi + 1 Guest W/C 300m2 of Net Indoor area 22m2 of Covered Verandas 45m2 of Uncovered Verandas 305m2 of Plot size **Covered Parking** Laundry Room Storeroom Office/Playroom Fitted kitchen with island bar Provisions for A/C **Electric Shutters** Parquet flooring in the bedrooms

Fitted Wardrobes High-Ceilings BBQ Area Landscaped Garden Gated and fenced property

Communal Areas: Communal Pool Tennis and Basketball Court Fitness Trails Children's Playground Guests Parking This luxury villa is a compelling investment opportunity! It is excellent for permanent living or as a holiday home for a large family