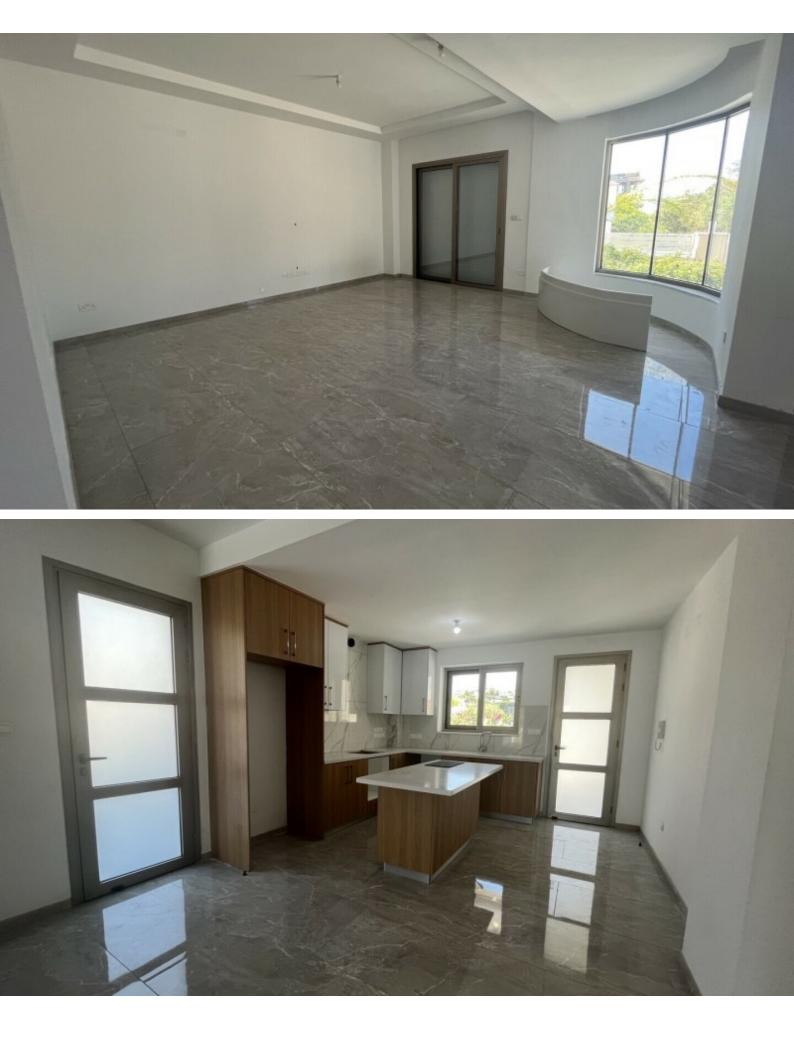

#### **Outdoor Features**

- Barbecue area
- Communal pool
- Electric Shutters
- Landscape Garden
- Solar System
- Uncovered Parking

Key-Ready Impressive 7 Bedroom Link-Detached Villa For Sale in Agios Athanasios, Limassol Located in one of the most prestigious and peaceful areas in Limassol It boasts excellent access to 2 of the most reputable private schools In addition, a plethora of amenities are just minutes away! Sea Views! **Communal Pool!** 3 Floors! 7 Bedrooms 1 on the ground floor + 3 on the 1st floor + 3 on the 2nd floor 4 Bathrooms 3 En-suites + 1 Family Bathroom with Jacuzzi + 1 Guest W/C 300m2 of Net Indoor area 22m2 of Covered Verandas 45m2 of Uncovered Verandas 305m2 of Plot size **Covered Parking** Laundry Room Storeroom Office/Playroom Fitted kitchen with island bar Provisions for A/C **Electric Shutters** Parquet flooring in the bedrooms

Fitted Wardrobes High-Ceilings BBQ Area Landscaped Garden Gated and fenced property

Communal Areas: Communal Pool Tennis and Basketball Court Fitness Trails Children's Playground Guests Parking This luxury villa is a compelling investment opportunity! It is excellent for permanent living or as a holiday home for a large family