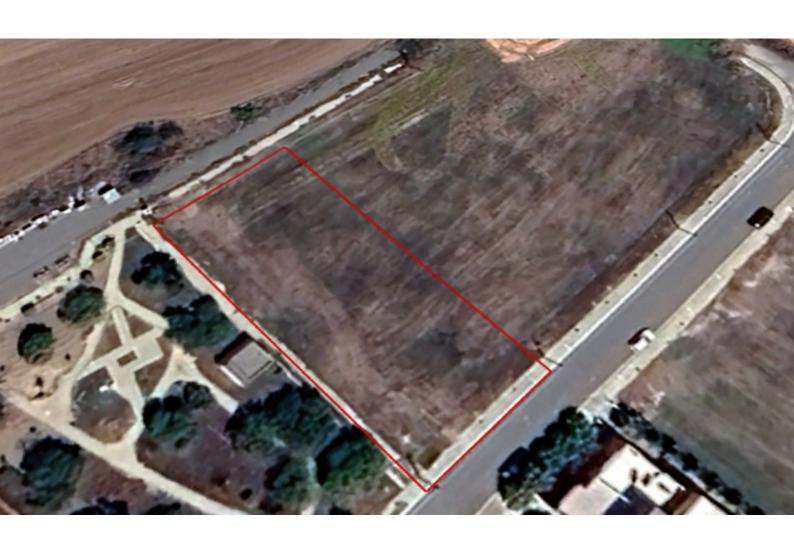

### **Key Facts**

• Residential Land

• 1,336 m<sup>2</sup> Land Size

• 90% Building Density

• Site Coverage: 50%

• Floors: 2

• Height: 10m

• Title Deed: Available

#### **Description**

Large Residential Plot For Sale in Dromolaxia, Larnaca
Located in an attractive neighborhood
It enjoys quick access to the highway and Larnaca airport
In addition, many amenities are close by!
1,336m2 of Plot size
Around 25m of Road Frontage
90% of Building Density
50% of Site Coverage
Up to 2 floors and a height of 10m
Access to a registered road
All development infrastructures are in place
This plot is excellent for developing your ideal family home!