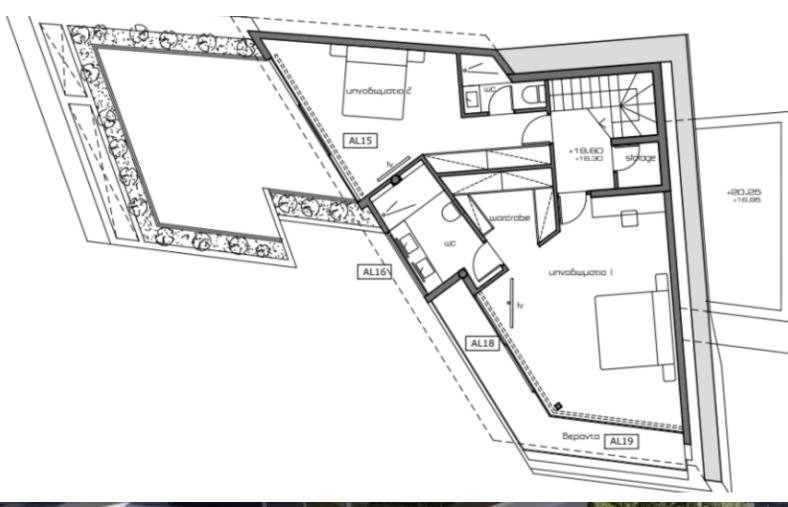

A well-crafted villa with unique features and a breathtaking view of the sea and city! Indoor and outdoor pool!

- 4 Floors!
- 4 Bedrooms
- 5 Bathrooms
- 4 En-suites + 1 Guest W/C with shower by the pool

460m2 of Covered area (Approx)

810m2 of Plot size

Double covered parking

Office

Playroom

Gym

Cinema Room

Laundry Room

Luxury fitted kitchen with breakfast bar

Walk-in wardrobes for 2 of the bedrooms

Storeroom

Spacious open plan

Ultra-modern design

Fine-quality materials and finishes

Parquet Flooring

Panoramic Windows/Doors