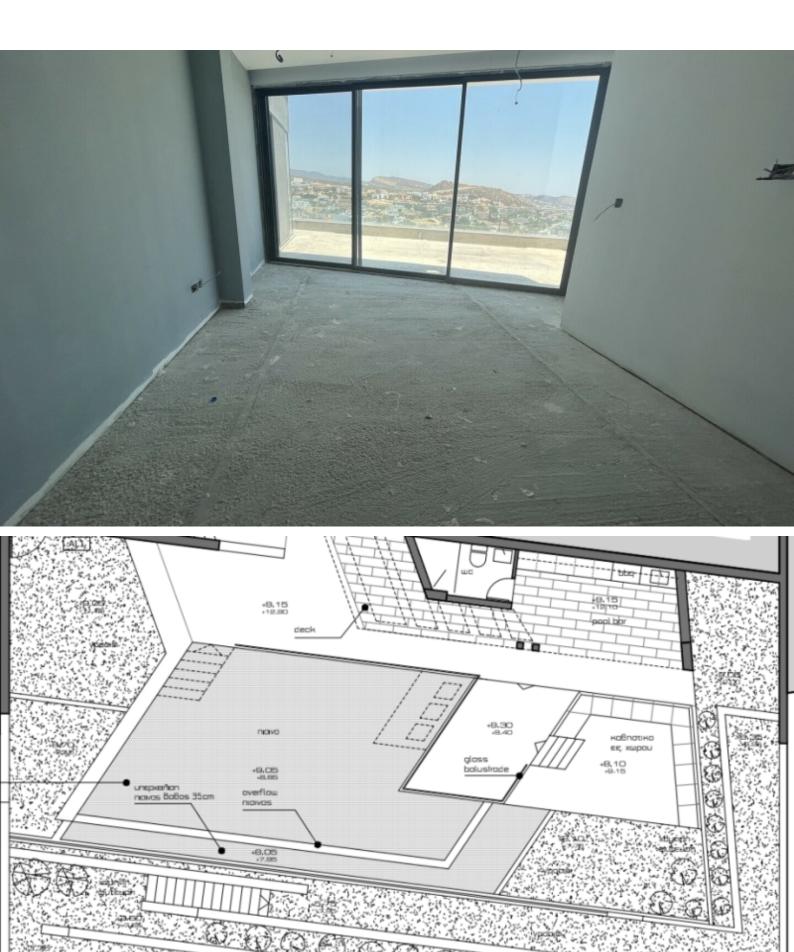

## **Description**

Almost Key-Ready!

First-Class 4 Bedroom Luxury Detached Villa For Sale in Agios Athanasios, Limassol with Sea Views!

Located in one of the most prestigious, peaceful, and attractive areas in Limassol It boasts quick access to a plethora of amenities including some of the most reputable private schools!

A well-crafted villa with unique features and a breathtaking view of the sea and city! Indoor and outdoor pool!

- 4 Floors!
- 4 Bedrooms
- 5 Bathrooms
- 4 En-suites + 1 Guest W/C with shower by the pool

460m2 of Covered area (Approx)

810m2 of Plot size

Double covered parking

Office

Playroom

Gym

Cinema Room

Laundry Room