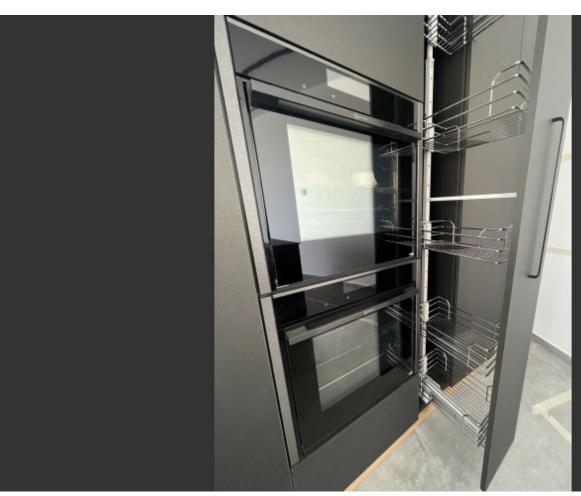

### **Indoor Features**

- Air Conditioning
- Covered Parking
- Electrical Appliances
- Elevator
- Fitted Kitchen
- Furnished
- Guest Toilet
- Internal Pool
- Master Bed
- Open-plan
- Pet Friendly
- Playroom
- Utility Room
- Water Heater
- EPC Energy Class: A

Luxury fitted kitchen with breakfast bar

Walk-in wardrobes for 2 of the bedrooms

Storeroom

Spacious open plan

Ultra-modern design

Fine-quality materials and finishes

Parquet Flooring

Panoramic Windows/Doors

VRV A/C

Furnished

**Electrical Appliances** 

Elevator

Glass Balustrades

Outdoor Kitchen/BBQ Area

Pool Bar

Landscaped Garden