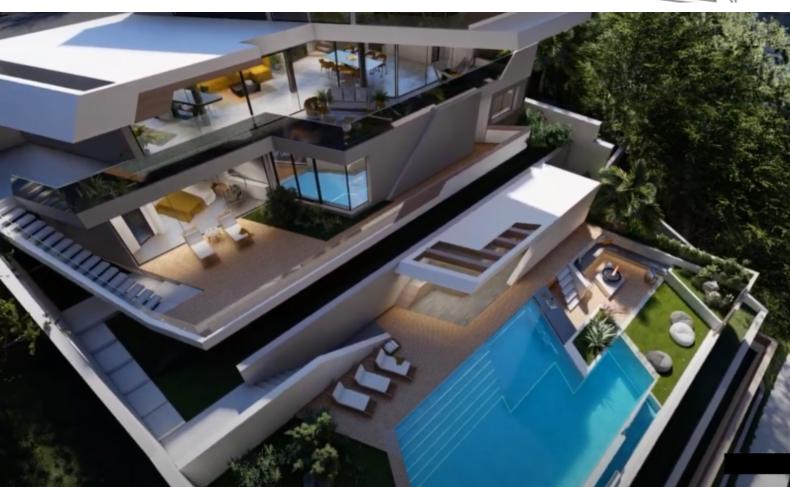

## **Description**

Almost Key-Ready!

First-Class 4 Bedroom Luxury Detached Villa For Sale in Agios Athanasios, Limassol with Sea Views!

Located in one of the most prestigious, peaceful, and attractive areas in Limassol It boasts quick access to a plethora of amenities including some of the most reputable private schools!

A well-crafted villa with unique features and a breathtaking view of the sea and city! Indoor and outdoor pool!

- 4 Floors!
- 4 Bedrooms
- 5 Bathrooms
- 4 En-suites + 1 Guest W/C with shower by the pool

VRV A/C

Furnished

**Electrical Appliances** 

Elevator

Glass Balustrades

Outdoor Kitchen/BBQ Area

Pool Bar

Landscaped Garden