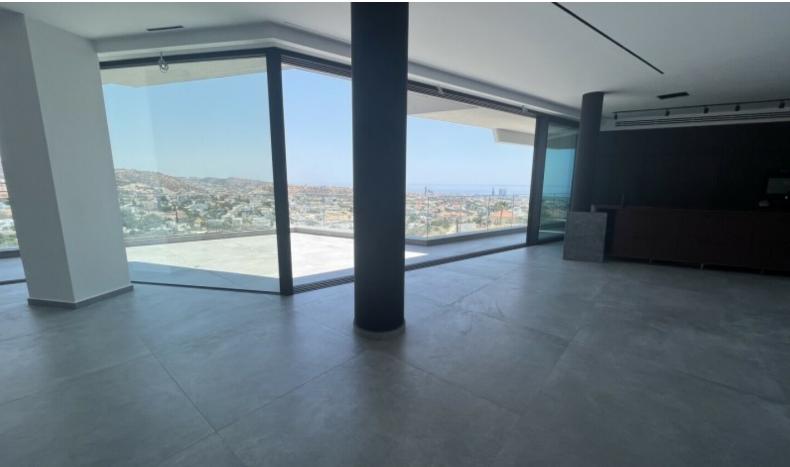

Luxury fitted kitchen with breakfast bar

Walk-in wardrobes for 2 of the bedrooms

Storeroom

Spacious open plan

Ultra-modern design

Fine-quality materials and finishes

Parquet Flooring

Panoramic Windows/Doors

VRV A/C

Furnished

**Electrical Appliances** 

Elevator

Glass Balustrades

Outdoor Kitchen/BBQ Area

Pool Bar

Landscaped Garden