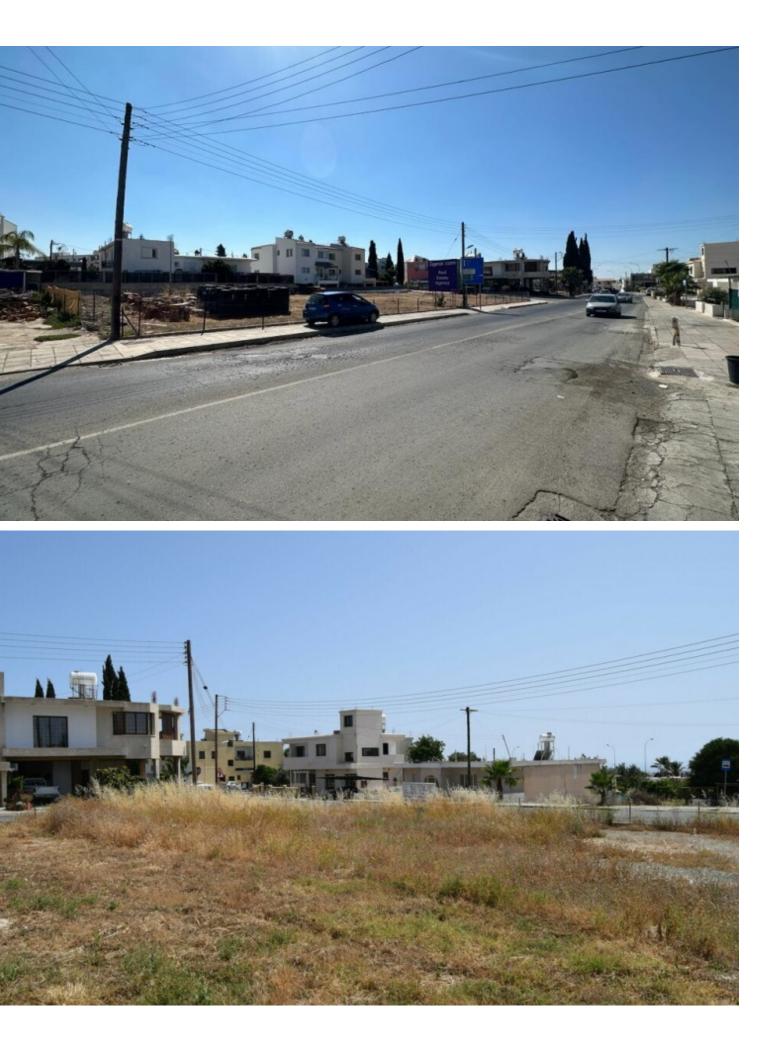

# **Residential Land 658 SQM For Sale**

## Description

Residential Plot For Sale in Petridia, Emba, Paphos No VAT! Located in a convenient and prominent position It boasts quick access to the highway, city center, and neighboring communities! Excellent opportunity for a developer! 658m2 of Plot size Around 28m of Road Frontage 100% of Building Density 50% of Site Coverage Up to 3 floors and a height of 13.5m Access to a registered road All development infrastructures are in place This plot is excellent for developing a 3-story residential building! It is a captivating opportunity for a developer, investors, and home buyers!