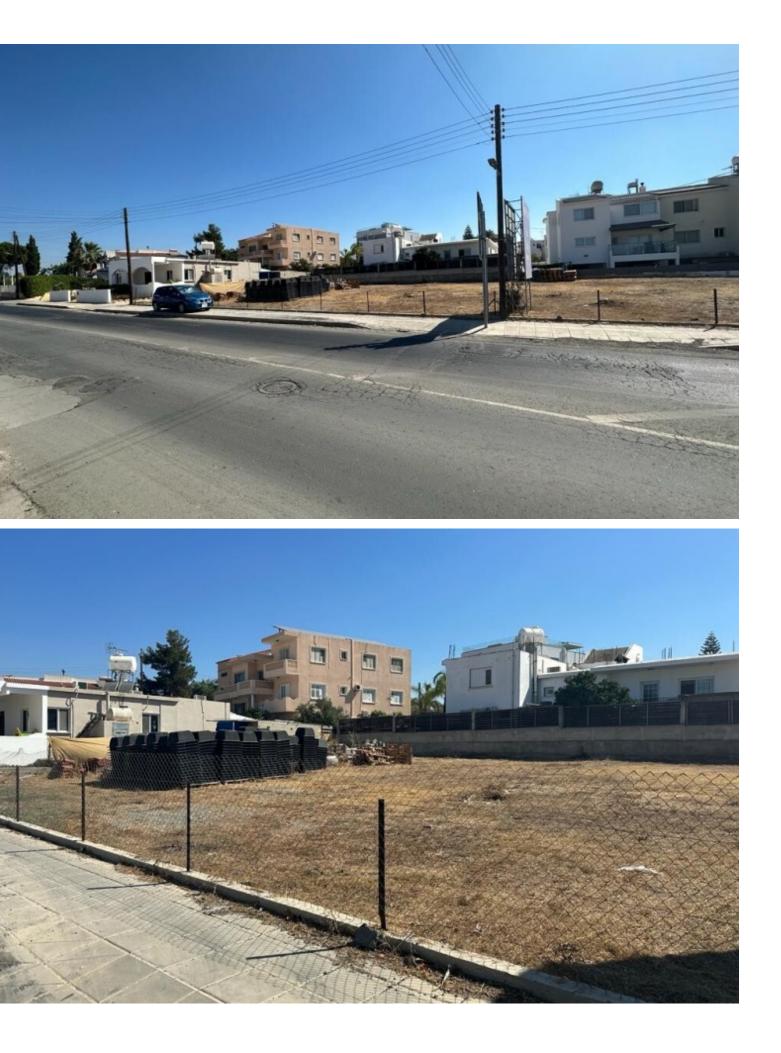

# **Residential Land 658 SQM For Sale**

## Description

Residential Plot For Sale in Petridia, Emba, Paphos No VAT! Located in a convenient and prominent position It boasts quick access to the highway, city center, and neighboring communities! Excellent opportunity for a developer! 658m2 of Plot size Around 28m of Road Frontage 100% of Building Density 50% of Site Coverage Up to 3 floors and a height of 13.5m Access to a registered road All development infrastructures are in place This plot is excellent for developing a 3-story residential building! It is a captivating opportunity for a developer, investors, and home buyers!