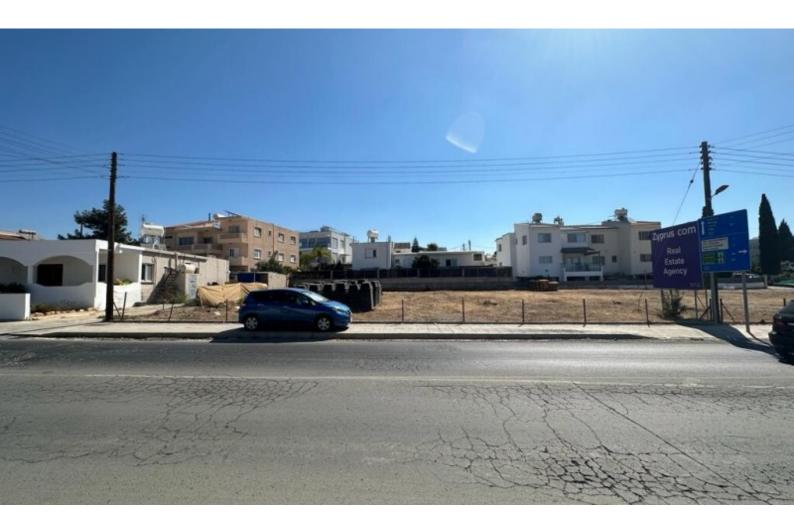

# **Residential Land 658 SQM For Sale**

## Description

Residential Plot For Sale in Petridia, Emba, Paphos No VAT! Located in a convenient and prominent position It boasts quick access to the highway, city center, and neighboring communities! Excellent opportunity for a developer! 658m2 of Plot size Around 28m of Road Frontage 100% of Building Density 50% of Site Coverage Up to 3 floors and a height of 13.5m Access to a registered road All development infrastructures are in place This plot is excellent for developing a 3-story residential building! It is a captivating opportunity for a developer, investors, and home buyers!