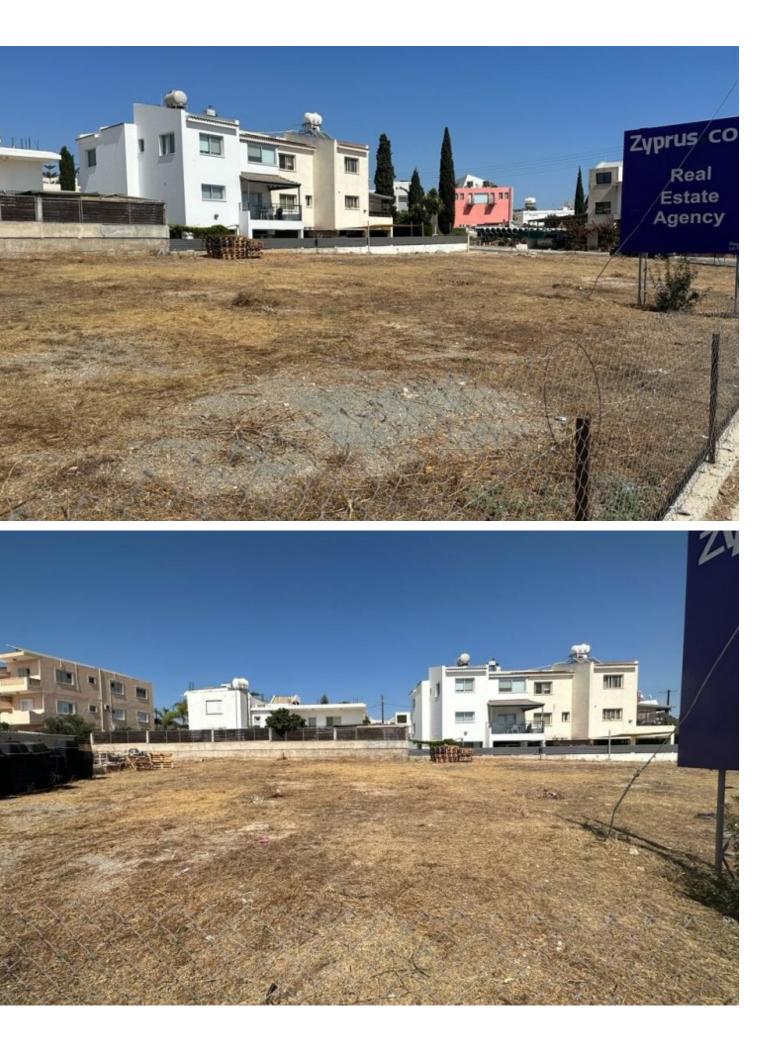

# **Residential Land 658 SQM For Sale**

## Description

Residential Plot For Sale in Petridia, Emba, Paphos No VAT! Located in a convenient and prominent position It boasts quick access to the highway, city center, and neighboring communities! Excellent opportunity for a developer! 658m2 of Plot size Around 28m of Road Frontage 100% of Building Density 50% of Site Coverage Up to 3 floors and a height of 13.5m Access to a registered road All development infrastructures are in place This plot is excellent for developing a 3-story residential building! It is a captivating opportunity for a developer, investors, and home buyers!