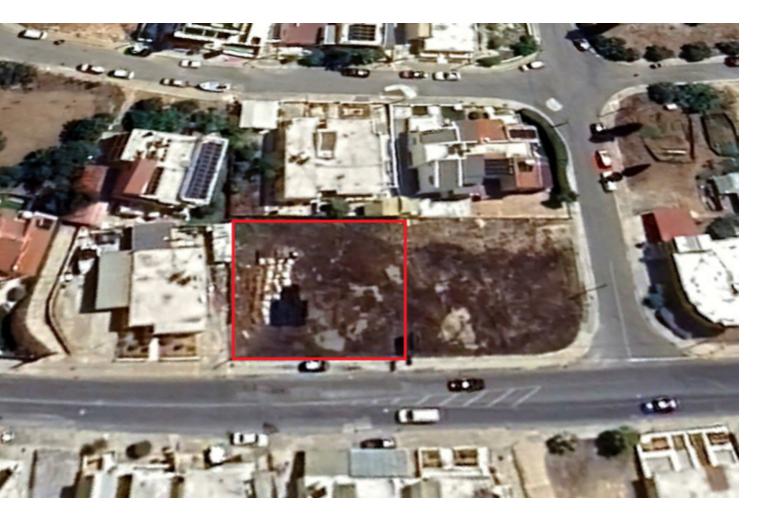

# **Residential Land 658 SQM For Sale**

# **Key Facts**

- Residential Land
- 658 m<sup>2</sup> Land Size
- 100% Building Density
- Site Coverage: 50%
- Floors: 3
- Height: 13.5m
- Title Deed: Available

## Description

Residential Plot For Sale in Petridia, Emba, Paphos No VAT! Located in a convenient and prominent position It boasts quick access to the highway, city center, and neighboring communities! Excellent opportunity for a developer! 658m2 of Plot size Around 28m of Road Frontage 100% of Building Density 50% of Site Coverage Up to 3 floors and a height of 13.5m Access to a registered road All development infrastructures are in place This plot is excellent for developing a 3-story residential building! It is a captivating opportunity for a developer, investors, and home buyers!