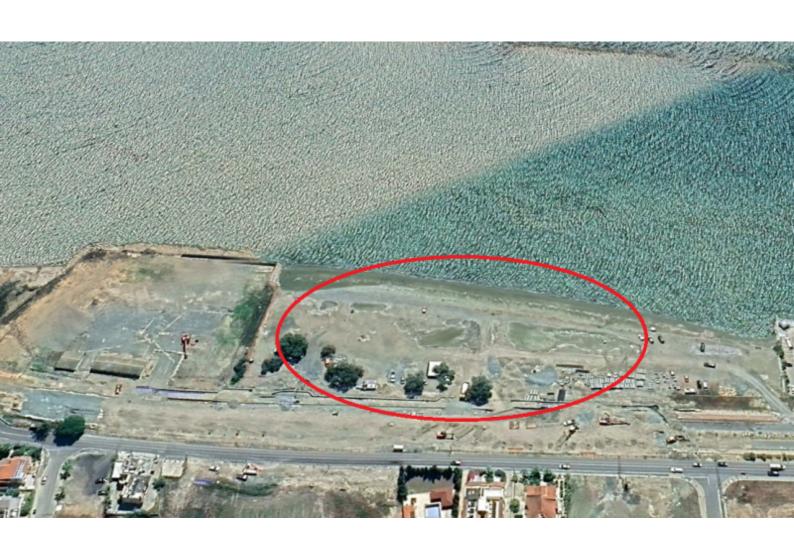

## **Description**

Beachfront Commercial/Sports Facilities Land Parcel For Sale in Oroklini Seaside, Larnaca

Located along one of the most prominent coastal roads in Larnaca It boasts excellent access to the tourist area and city center! 11,737m2 of Land area Around 245m of Road Frontage 40% of Building Density 25% of Site Coverage Up to 2 floors and a height of 10m Access to a registered road All development infrastructures are in place This huge land is excellent for large sports facilities!