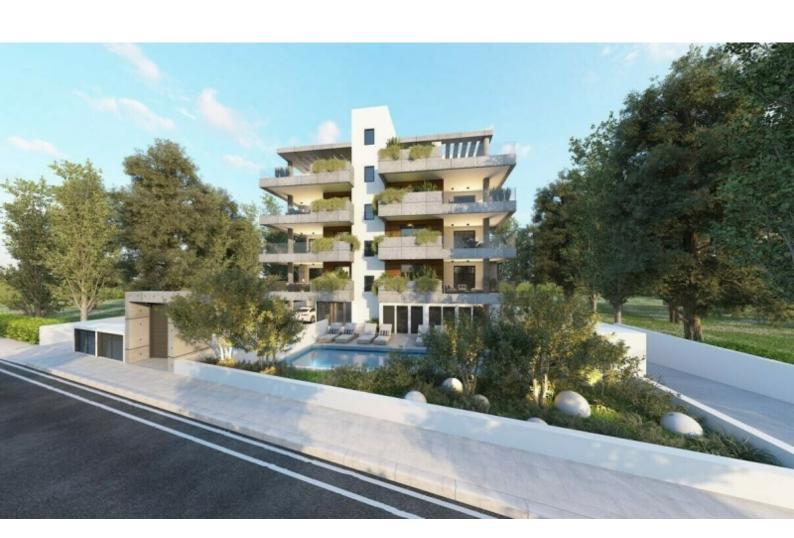

#### LASTU NIT AVAILABLE!

Brand New Spacious 2 Bedroom Apartment For Sale in Petridia, Emba, Paphos with Communal Pool!

Located in a peaceful yet very convenient area

It boasts excellent access to the city center and the highway!

In addition, a plethora of amenities are close by

Cul-de-sac!

Communal Pool!

3rd Floor

2 Bedrooms

2 Bathrooms

1 En-suite + 1 Family Bathroom

85m2 of Net Indoor area

**BBQ** Area

Elevator

Changing rooms and showers for the pool area

Delivery Time: February 2025
This fantastic apartment is excellent for investment or private purposes!
It is suitable for permanent living for a couple or a small family