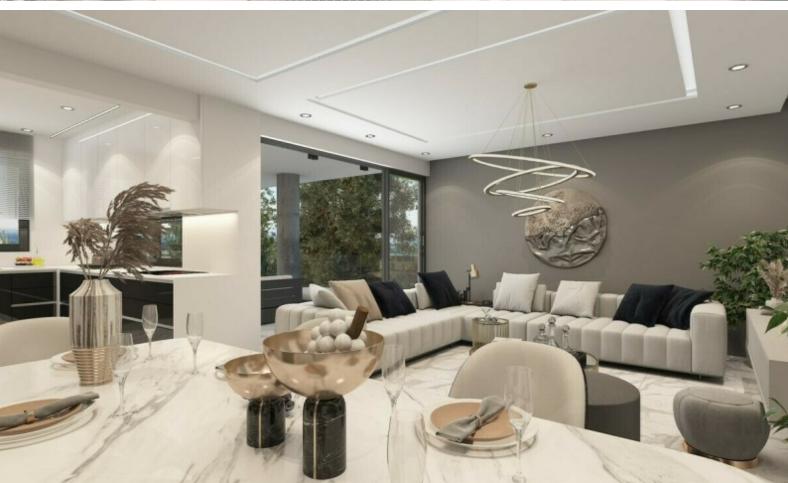

### **Indoor Features**

- Covered Parking
- Elevator
- Fitted Kitchen
- Guest Toilet
- Master Bed
- Open-plan
- Provision for Air Conditioning
- Utility Room
- Water Heater
- EPC Energy Class: Pending

26m2 of Covered Verandas

Covered Parking

Storeroom

Provisions for A/C

Fitted Kitchen

Fitted Wardrobes

High-quality materials and finishes

Modern Design