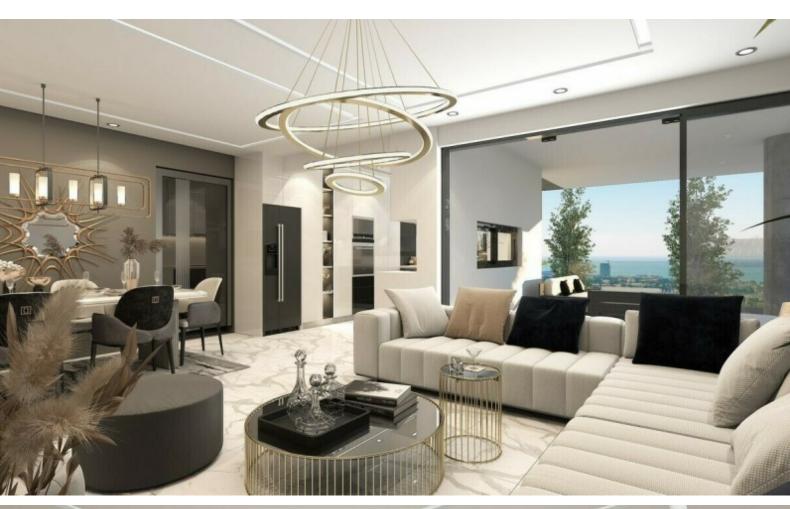

### **Indoor Features**

- Covered Parking
- Elevator
- Fitted Kitchen
- Guest Toilet
- Master Bed
- Open-plan
- Provision for Air Conditioning
- Utility Room
- Water Heater
- EPC Energy Class: Pending

26m2 of Covered Verandas

Covered Parking

Storeroom

Provisions for A/C

Fitted Kitchen

Fitted Wardrobes

High-quality materials and finishes

Modern Design