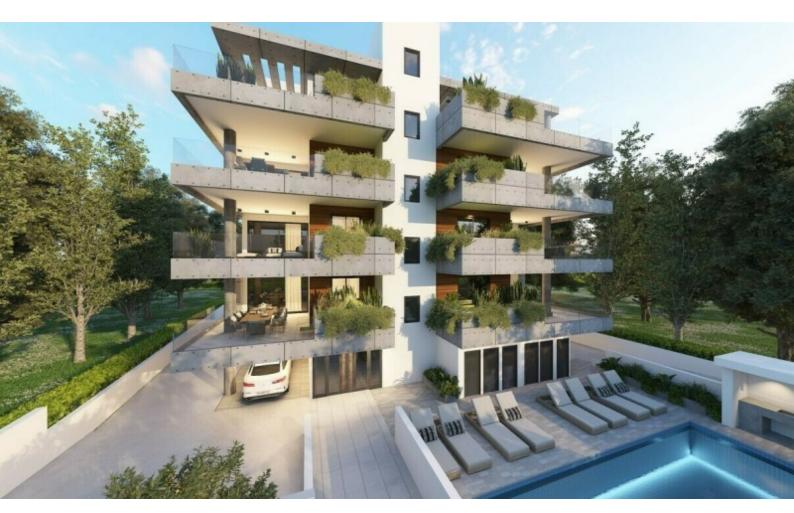

In addition, a plethora of amenities are close by

Cul-de-sac!

Communal Pool!

3rd Floor

2 Bedrooms

2 Bathrooms

1 En-suite + 1 Family Bathroom

85m2 of Net Indoor area

26m2 of Covered Verandas

Covered Parking

Storeroom

Provisions for A/C

Fitted Kitchen

Fitted Wardrobes

High-quality materials and finishes

Modern Design

**BBQ** Area

Elevator

Changing rooms and showers for the pool area

Delivery Time: February 2025
This fantastic apartment is excellent for investment or private purposes!
It is suitable for permanent living for a couple or a small family