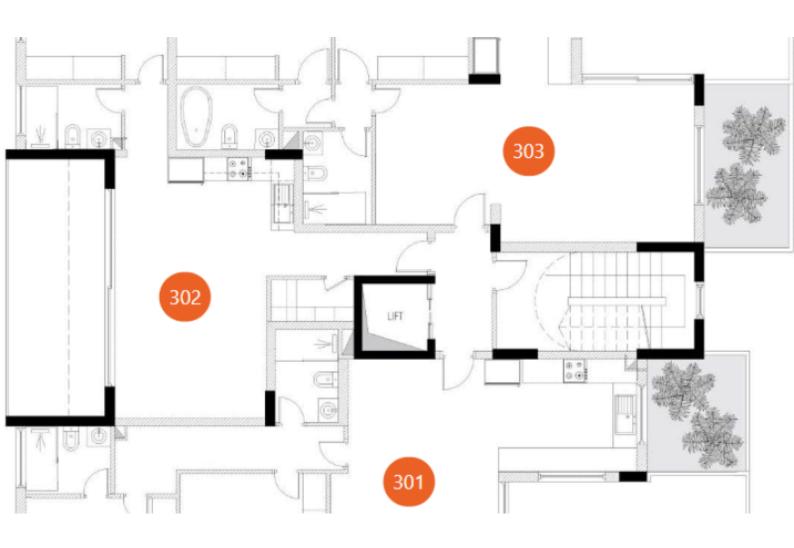

## **Key Facts**

- 2 Beds
- 2 Baths
- 85 m<sup>2</sup> Covered Area
- 26 m² Covered Verandas
- New Build
- Title Deed: Available

ID: 30470

In addition, a plethora of amenities are close by

Cul-de-sac!

Communal Pool!

3rd Floor

2 Bedrooms

2 Bathrooms

1 En-suite + 1 Family Bathroom

85m2 of Net Indoor area