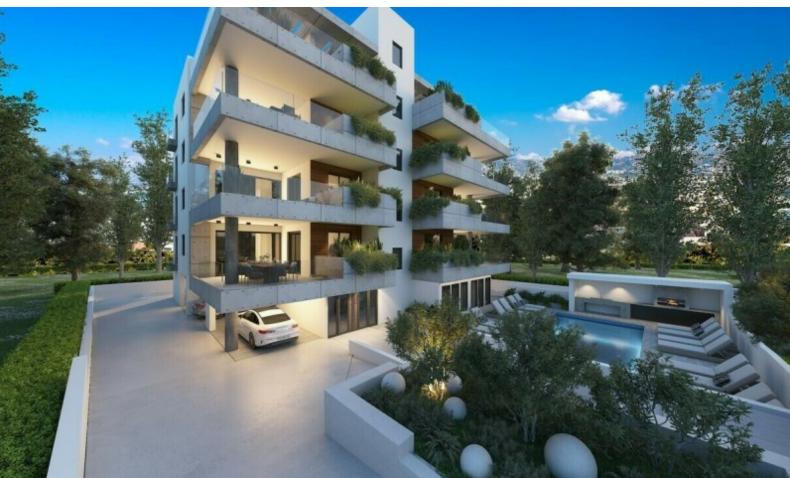

#### **Outdoor Features**

- Barbecue area
- Communal pool
- Outdoor Shower
- Solar System

26m2 of Covered Verandas

Covered Parking

Storeroom

Provisions for A/C

Fitted Kitchen

Fitted Wardrobes

High-quality materials and finishes

Modern Design

**BBQ** Area

Elevator

Changing rooms and showers for the pool area

Delivery Time: February 2025
This fantastic apartment is excellent for investment or private purposes!
It is suitable for permanent living for a couple or a small family