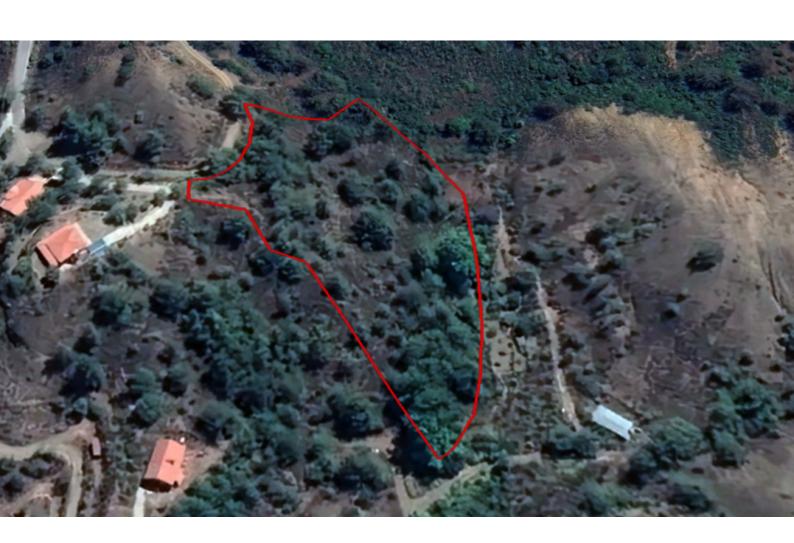

# Residential Land 7,660 SQM For Sale

### **Description**

Large Residential Land Parcel For Sale in Kato Platres, Limassol
Located in a peaceful and tranquil mountain village
It enjoys quick access to amenities and the famous Troodos mountain!
7,660m2 of Land area
Around 46m of road frontage via a dirt track
Highly inclined surface
20% of Building Density
20% of Site Coverage
Up to 2 floors and a height of 8.3m
Access to a registered road (Dirt Road)
All development infrastructures are in place
This land parcel is suitable for residential development!