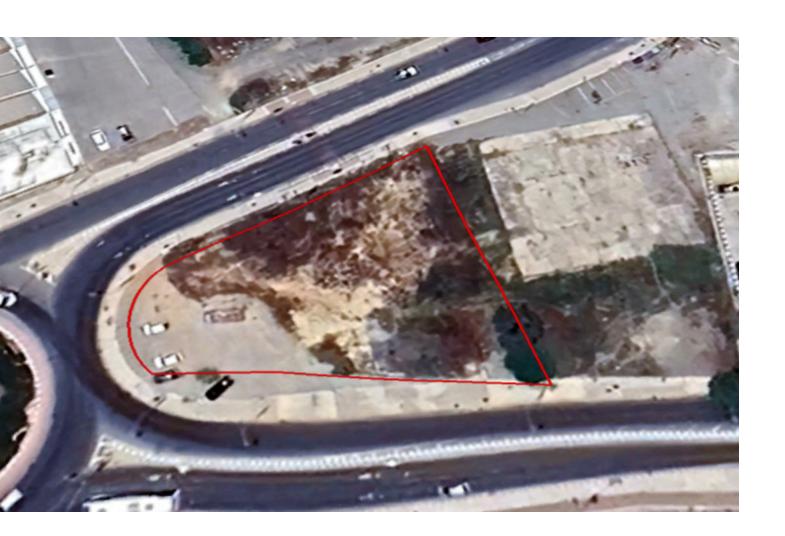

#### **Description**

Corner Commercial Land Parcel For Sale in Latsia, Nicosia

Prime location, just minutes from the Mall of Cyprus and the entrance of the highway! It enjoys close proximity to a plethora of amenities and the Industrial area of Strovolos High visibility from one of the most active commercial roads in the area!

Corner Land

1,600m2 of Land area
Around 125m of Road Frontage
140% of Building Density
50% of Site Coverage
Up to 4 floors and a height of 17m
Access to a registered road
All development infrastructures are in place