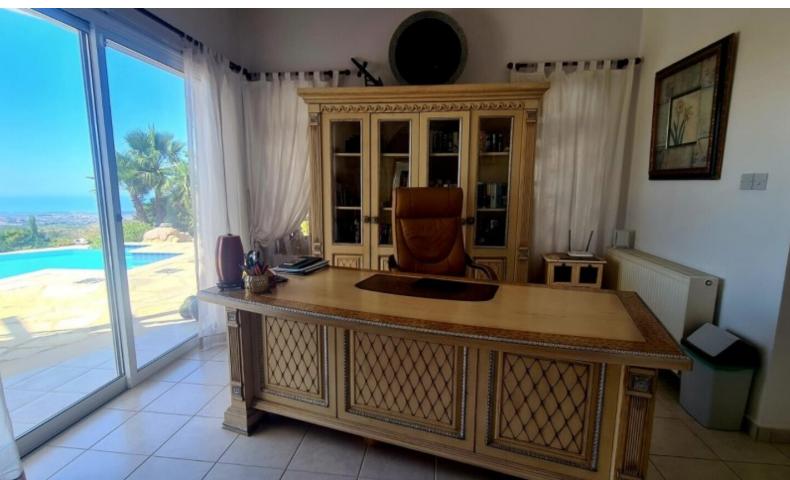

It enjoys excellent access to amenities and the Tsada-Mesogi connecting road Unobstructed panoramic views of the sea and mountains!

Cul-de-sac!

Infinity pool with Roman steps!

- 3 Bedrooms + 1 Office
- 2 Bathrooms
- 1 En-suite with bath and shower + 1 Family Bathroom + 1 Guest W/C
- 215m2 of Net Indoor area

25m2 of Covered Verandas

36m2 of Ancillary Building

985m2 of Plot size

Double Garage

The bedrooms have access to a veranda with sea views!

Office

Storeroom

**Fully Furnished** 