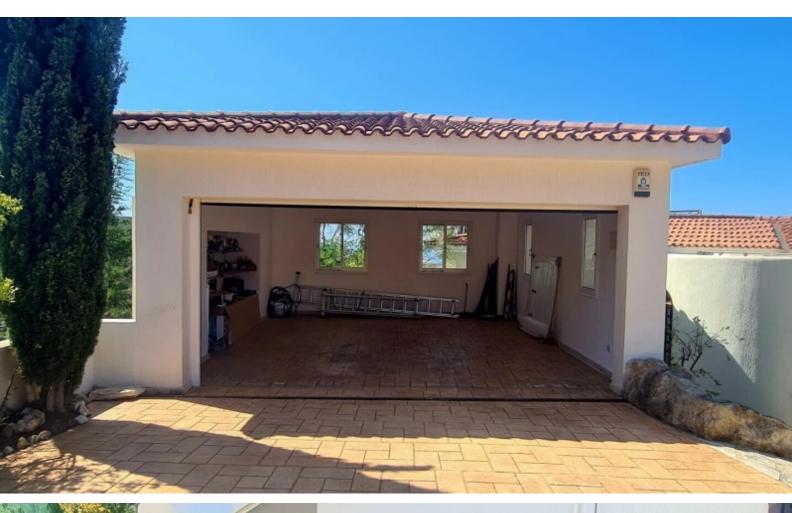

#### **Outdoor Features**

- Barbecue area
- Double Garage
- Landscape Garden
- Private pool
- Solar System

25m2 of Covered Verandas

36m2 of Ancillary Building

985m2 of Plot size

Double Garage

The bedrooms have access to a veranda with sea views!

Office

Storeroom

**Fully Furnished** 