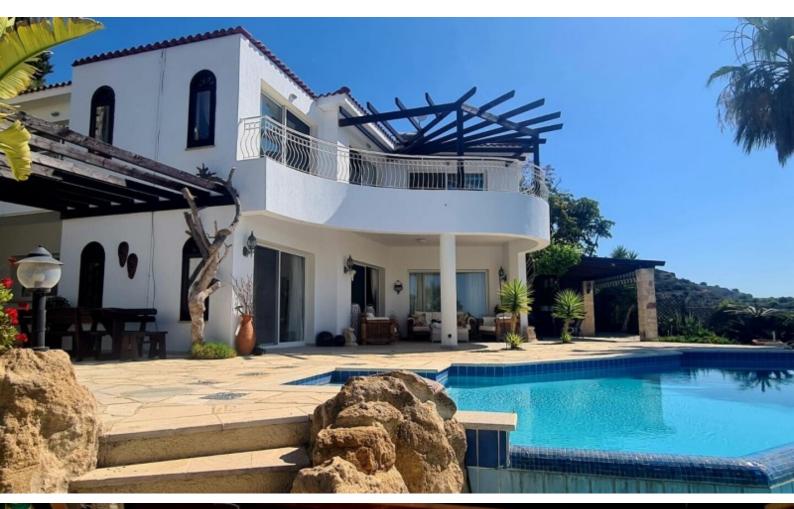

## **Description**

Exquisite 3+1 Bedroom Luxury Detached Villa For Sale in Tsada, Paphos with Title Deeds

Located in a peaceful and scenic environment in one of the most prestigious areas of Tsada village

It enjoys excellent access to amenities and the Tsada-Mesogi connecting road Unobstructed panoramic views of the sea and mountains!

Cul-de-sac!

Infinity pool with Roman steps!

- 3 Bedrooms + 1 Office
- 2 Bathrooms
- 1 En-suite with bath and shower + 1 Family Bathroom + 1 Guest W/C
- 215m2 of Net Indoor area

25m2 of Covered Verandas

36m2 of Ancillary Building

985m2 of Plot size

Double Garage

The bedrooms have access to a veranda with sea views!

Office

Storeroom

**Fully Furnished** 