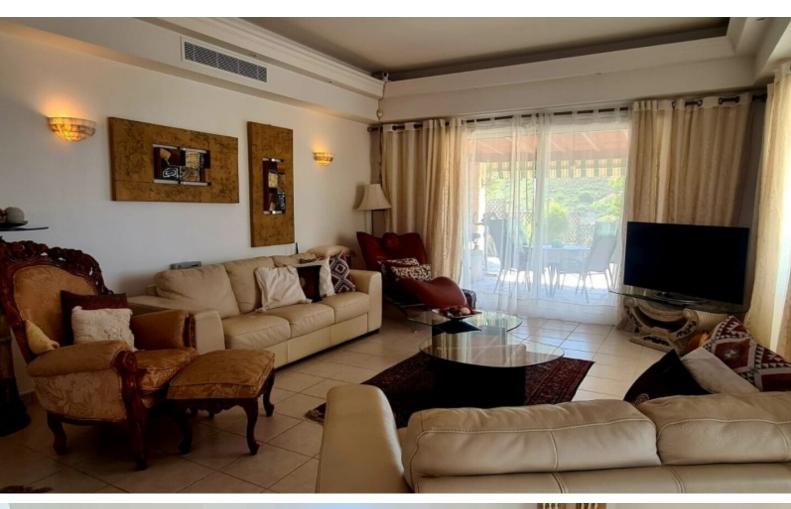

25m2 of Covered Verandas

36m2 of Ancillary Building

985m2 of Plot size

Double Garage

The bedrooms have access to a veranda with sea views!

Office

Storeroom

**Fully Furnished** 

**Electrical Appliances** 

VRV A/C

Central Heating

Fireplace

Fly Screens

**CCTV** 

Security System

Fitted kitchen with breakfast bar