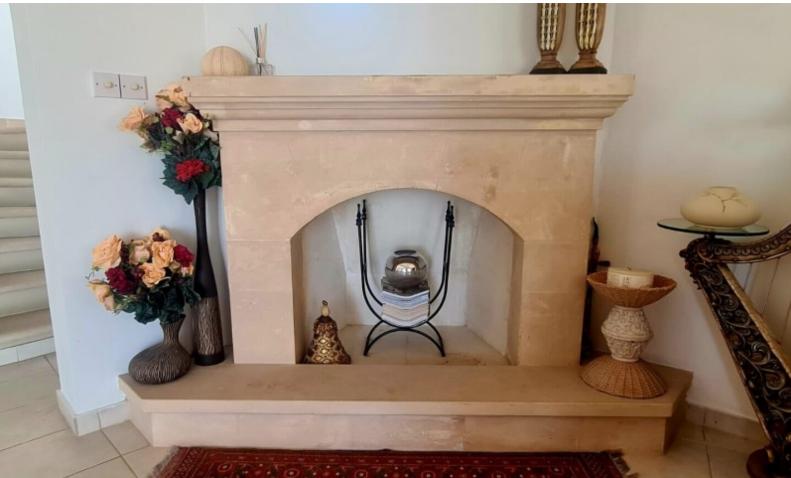

### **Indoor Features**

- Air Conditioning
- CCTV system
- Covered Parking
- Electrical Appliances
- Fireplace
- Fitted Kitchen
- Fly Screens
- Furnished
- Guest Toilet
- Master Bed
- Playroom
- Security System
- Utility Room
- Water Heater
- EPC Energy Class: Pending

**Electrical Appliances** 

VRV A/C

Central Heating

Fireplace

Fly Screens

**CCTV** 

Security System

Fitted kitchen with breakfast bar