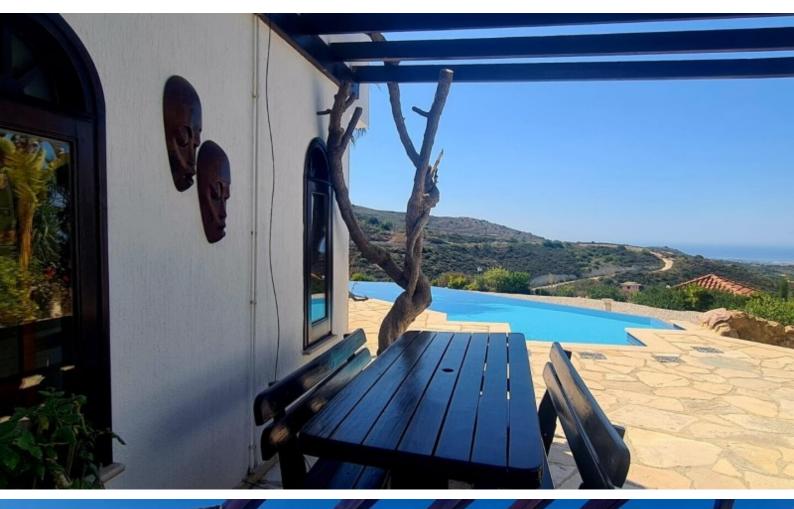

It enjoys excellent access to amenities and the Tsada-Mesogi connecting road Unobstructed panoramic views of the sea and mountains!

Cul-de-sac!

Infinity pool with Roman steps!

- 3 Bedrooms + 1 Office
- 2 Bathrooms
- 1 En-suite with bath and shower + 1 Family Bathroom + 1 Guest W/C
- 215m2 of Net Indoor area

Fitted Wardrobes

Spacious landscaped garden

Mature Trees

Fruit Trees

Pergola

Built-in BBQ Area

Outdoor seating and dining area

Sunbathing area