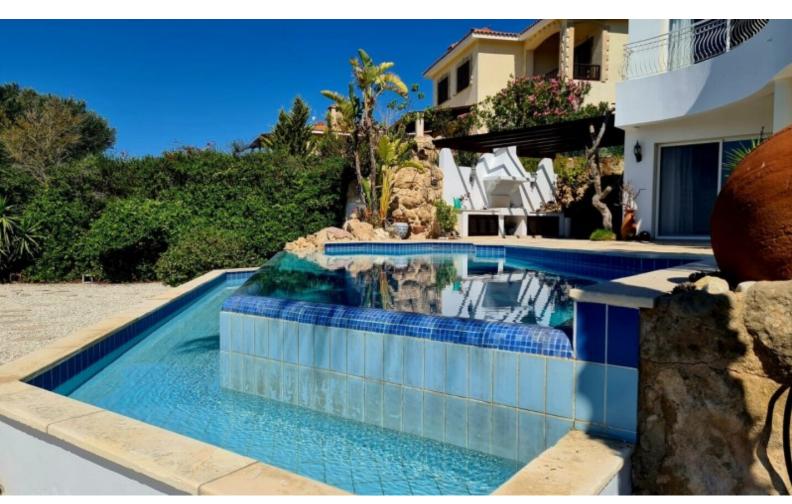

#### **Outdoor Features**

- Barbecue area
- Double Garage
- Landscape Garden
- Private pool
- Solar System

Fitted Wardrobes

Spacious landscaped garden

Mature Trees

Fruit Trees

Pergola

Built-in BBQ Area

Outdoor seating and dining area

Sunbathing area