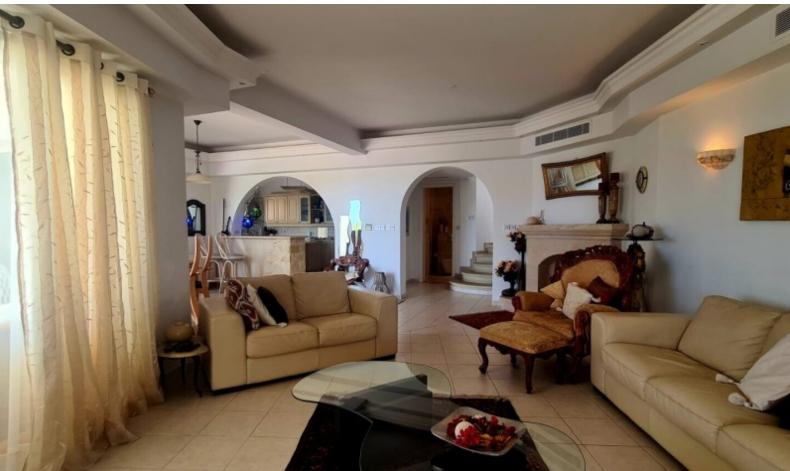

25m2 of Covered Verandas

36m2 of Ancillary Building

985m2 of Plot size

Double Garage

The bedrooms have access to a veranda with sea views!

Office

Storeroom

**Fully Furnished** 

**Electrical Appliances** 

VRV A/C

Central Heating

Fireplace

Fly Screens

**CCTV** 

Security System

Fitted kitchen with breakfast bar