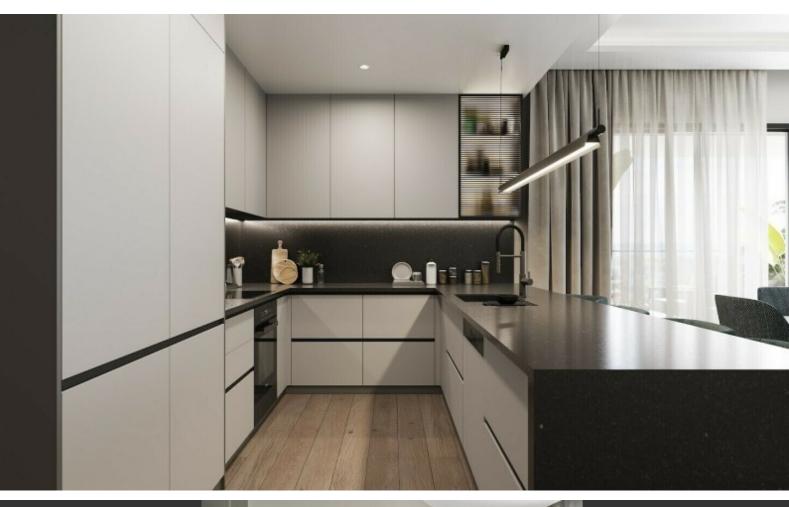

#### **Indoor Features**

- Air Conditioning
- Covered Parking
- Elevator
- Fitted Kitchen
- Guest Toilet
- Jacuzzi
- Master Bed
- Open-plan
- Playroom
- Provision for Central Heating
- Utility Room
- Video entrance system
- Water Heater
- EPC Energy Class: A

Provisions for underfloor heating

Video entrance system

Jacuzzi

Fitted Wardrobes

Fitted kitchen with breakfast bar

Quality laminated floors

Modern and high-quality finishes

Gated and secure complex