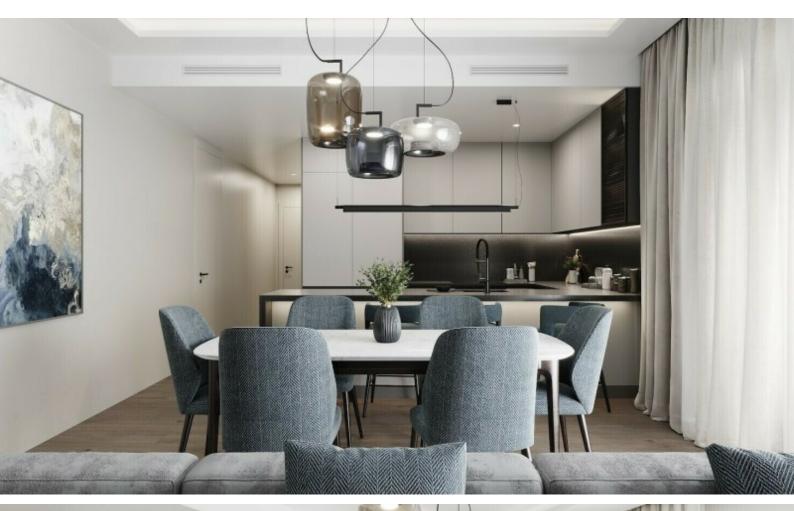

#### **Indoor Features**

- Air Conditioning
- Covered Parking
- Elevator
- Fitted Kitchen
- Guest Toilet
- Jacuzzi
- Master Bed
- Open-plan
- Playroom
- Provision for Central Heating
- Utility Room
- Video entrance system
- Water Heater
- EPC Energy Class: A

### **Description**

**KEY READY!** 

Luxury 3+1 Bedroom Penthouse For Sale in Potamos Germasogeia, Limassol with Roof Garden!

Located in one of the most demanding and attractive areas in Limassol

Just a few minutes from the seafront and tourist area!

Excellent access to the highway and the city center!

Communal Pool!

Private roof garden with Jacuzzi!

4th Floor!

3 Bedrooms + 1 Extra room on the roof garden

2 Bathrooms

1 En-suite + 1 Family Bathroom

115m2 of Net Indoor area