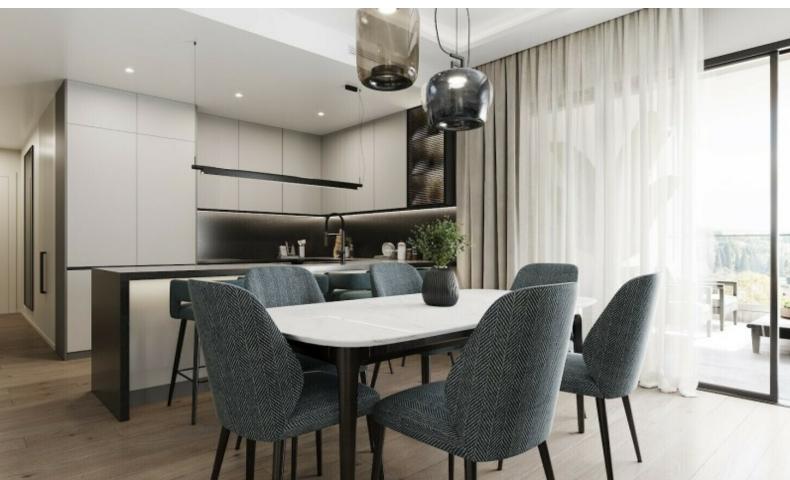

#### **Indoor Features**

- Air Conditioning
- Covered Parking
- Elevator
- Fitted Kitchen
- Guest Toilet
- Jacuzzi
- Master Bed
- Open-plan
- Playroom
- Provision for Central Heating
- Utility Room
- Video entrance system
- Water Heater
- EPC Energy Class: A

### **Description**

**KEY READY!** 

Luxury 3+1 Bedroom Penthouse For Sale in Potamos Germasogeia, Limassol with Roof Garden!

Located in one of the most demanding and attractive areas in Limassol

Just a few minutes from the seafront and tourist area!

Excellent access to the highway and the city center!

Communal Pool!

Private roof garden with Jacuzzi!

4th Floor!

3 Bedrooms + 1 Extra room on the roof garden

2 Bathrooms

1 En-suite + 1 Family Bathroom

115m2 of Net Indoor area