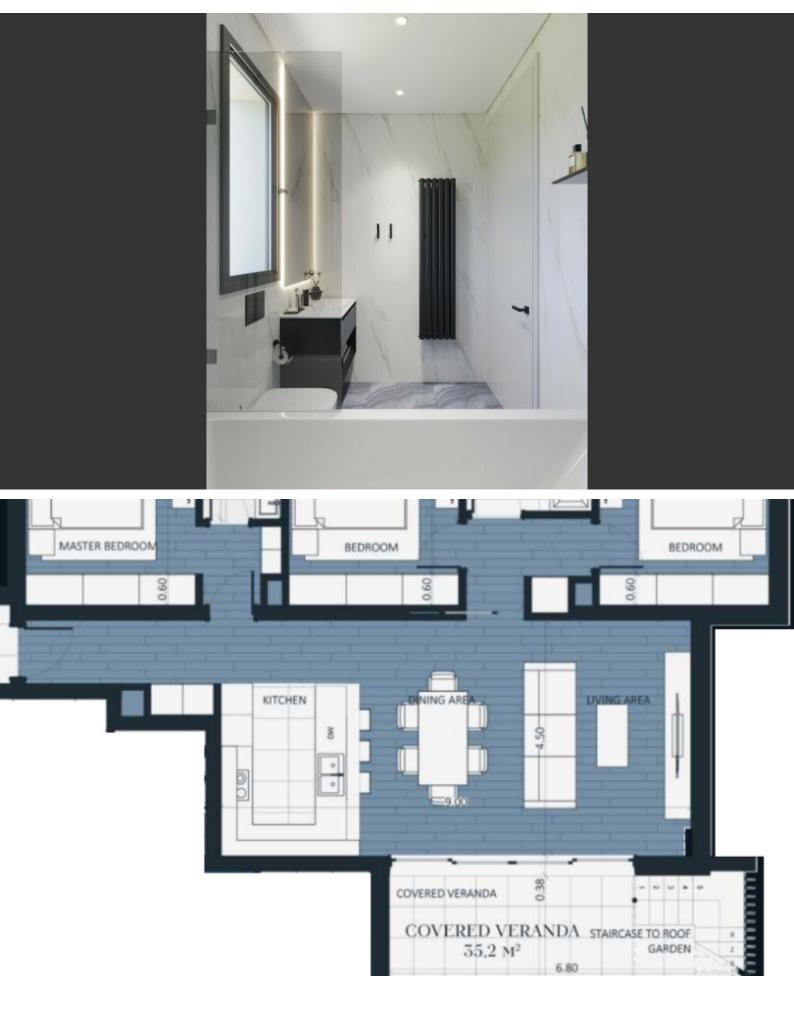

## **Key Facts**

- 3 Beds
- 2 Baths
- 115 m<sup>2</sup> Covered Area
- 35 m² Covered Verandas
- ullet Uncovered verandas:  $100 m^2$
- New Build
- Title Deed: Available

ID: 30500

Excellent access to the highway and the city center!

Communal Pool!

Private roof garden with Jacuzzi!

4th Floor!

3 Bedrooms + 1 Extra room on the roof garden

2 Bathrooms

1 En-suite + 1 Family Bathroom

115m2 of Net Indoor area

35m2 of Covered Veranda

8m2 of Uncovered Veranda

92m2 of Roof Garden area

Covered Parking

Office

Storeroom

Photovoltaic System

VRV A/C