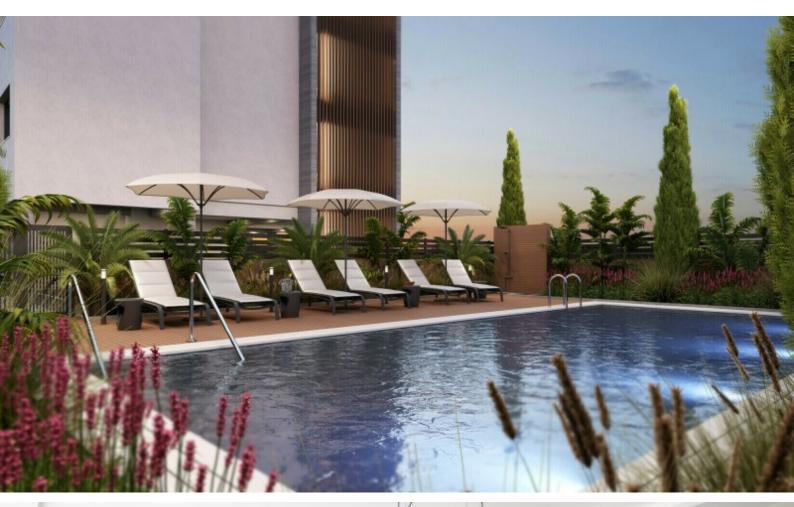

#### **Outdoor Features**

- Barbecue area
- Communal pool
- Roof Garden
- Solar System

Excellent access to the highway and the city center!

Communal Pool!

Private roof garden with Jacuzzi!

4th Floor!

3 Bedrooms + 1 Extra room on the roof garden

2 Bathrooms

1 En-suite + 1 Family Bathroom

115m2 of Net Indoor area

Built-in BBQ Area

Storeroom

Roof access via an external staircase on the veranda

Elevator

Concierge and security services

Secure Complex

This superb penthouse is a compelling investment opportunity!

It is excellent for a young family for permanent living or as a holiday home!