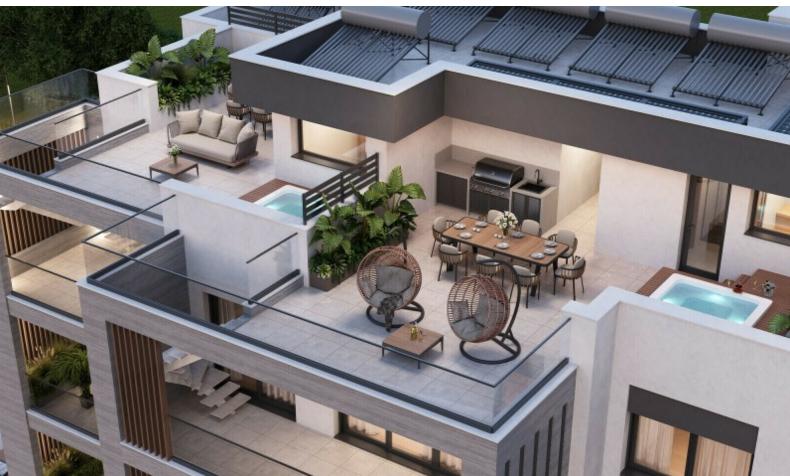

#### **Outdoor Features**

- Barbecue area
- Communal pool
- Roof Garden
- Solar System

Excellent access to the highway and the city center!

Communal Pool!

Private roof garden with Jacuzzi!

4th Floor!

3 Bedrooms + 1 Extra room on the roof garden

2 Bathrooms

1 En-suite + 1 Family Bathroom

115m2 of Net Indoor area

35m2 of Covered Veranda

8m2 of Uncovered Veranda

92m2 of Roof Garden area

Covered Parking

Office

Storeroom

Photovoltaic System

VRV A/C

Built-in BBQ Area

Storeroom

Roof access via an external staircase on the veranda

Elevator

Concierge and security services

Secure Complex

This superb penthouse is a compelling investment opportunity!

It is excellent for a young family for permanent living or as a holiday home!