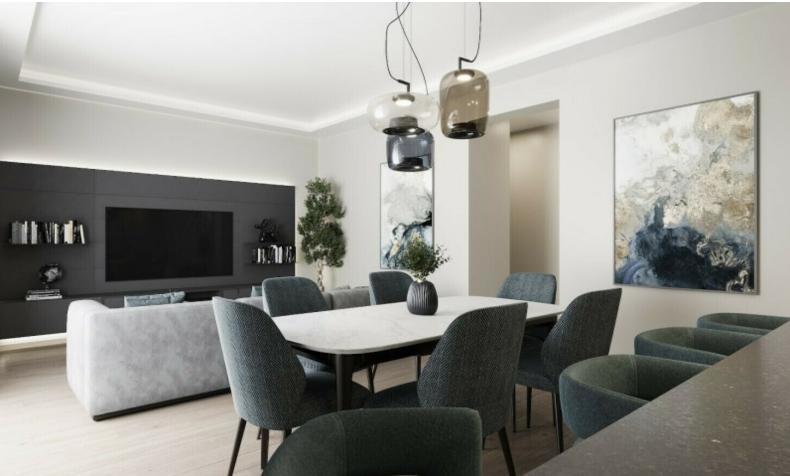

#### **Indoor Features**

- Air Conditioning
- Covered Parking
- Elevator
- Fitted Kitchen
- Guest Toilet
- Jacuzzi
- Master Bed
- Open-plan
- Playroom
- Provision for Central Heating
- Utility Room
- Video entrance system
- Water Heater
- EPC Energy Class: A

Provisions for underfloor heating

Video entrance system

Jacuzzi

Fitted Wardrobes

Fitted kitchen with breakfast bar

Quality laminated floors

Modern and high-quality finishes

Gated and secure complex