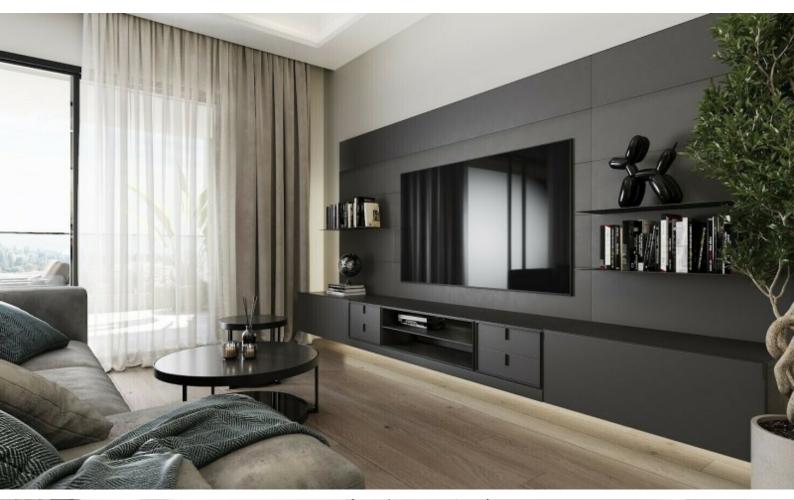

#### **Indoor Features**

- Air Conditioning
- Covered Parking
- Elevator
- Fitted Kitchen
- Guest Toilet
- Jacuzzi
- Master Bed
- Open-plan
- Playroom
- Provision for Central Heating
- Utility Room
- Video entrance system
- Water Heater
- EPC Energy Class: A

Provisions for underfloor heating

Video entrance system

Jacuzzi

Fitted Wardrobes

Fitted kitchen with breakfast bar

Quality laminated floors

Modern and high-quality finishes

Gated and secure complex