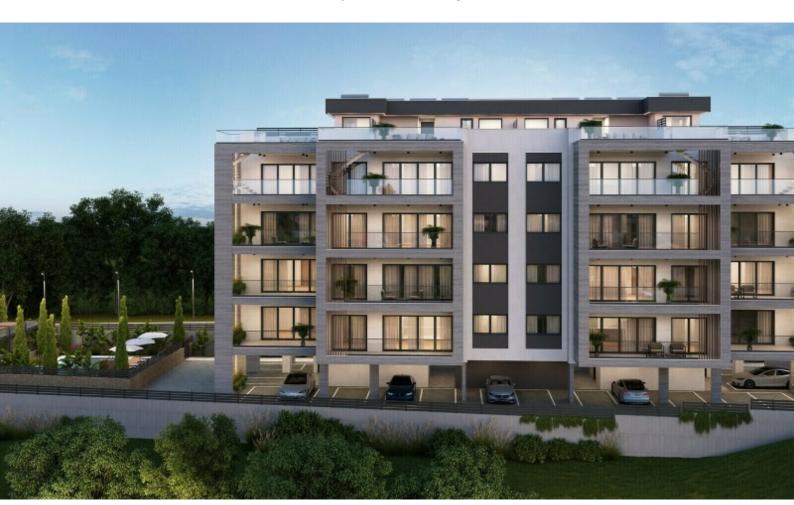

### **Description**

**KEY READY!** 

Luxury 3+1 Bedroom Penthouse For Sale in Potamos Germasogeia, Limassol with Roof Garden!

Located in one of the most demanding and attractive areas in Limassol

Just a few minutes from the seafront and tourist area!

Excellent access to the highway and the city center!

Communal Pool!

Private roof garden with Jacuzzi!

4th Floor!

3 Bedrooms + 1 Extra room on the roof garden

2 Bathrooms

1 En-suite + 1 Family Bathroom

115m2 of Net Indoor area

35m2 of Covered Veranda

8m2 of Uncovered Veranda

92m2 of Roof Garden area

Covered Parking

Office

Storeroom

Photovoltaic System

VRV A/C