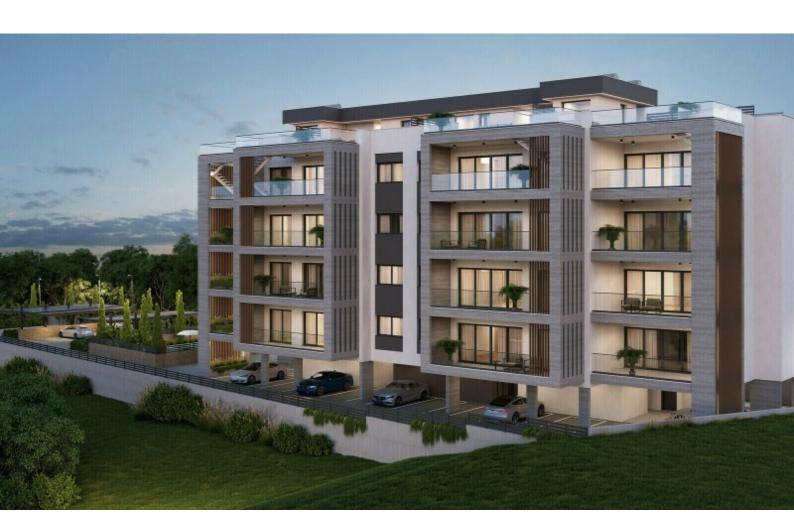

### **Description**

**KEY READY!** 

Luxury 3+1 Bedroom Penthouse For Sale in Potamos Germasogeia, Limassol with Roof Garden!

Located in one of the most demanding and attractive areas in Limassol

Just a few minutes from the seafront and tourist area!

Excellent access to the highway and the city center!

Communal Pool!

Private roof garden with Jacuzzi!

4th Floor!

3 Bedrooms + 1 Extra room on the roof garden

2 Bathrooms

1 En-suite + 1 Family Bathroom

115m2 of Net Indoor area

35m2 of Covered Veranda

8m2 of Uncovered Veranda

92m2 of Roof Garden area

Covered Parking

Office

Storeroom

Photovoltaic System

VRV A/C