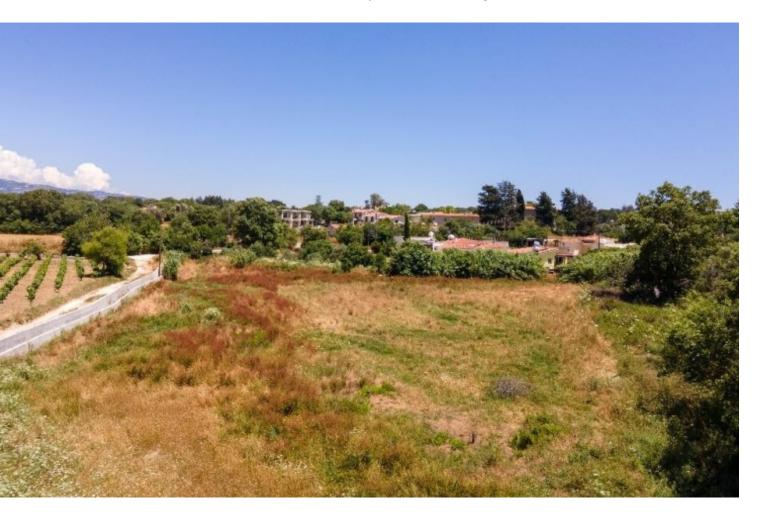

### **Description**

Residential Land Parcel For Salei n Polemi, Paphos
Located in a peaceful and attractive village
Just a short distance from the village center and many amenities
In addition, it enjoys easy access to the Stroumbi-Mesogi connecting road!
5,017m2 of Land area
Approximately 15m from the nearest registered road
60% of Building Desnity
35% of Site Coverage
Up to 2 floors and a height of 8.3m
Most development infrastructures are in place
This land is suitable for residential development!