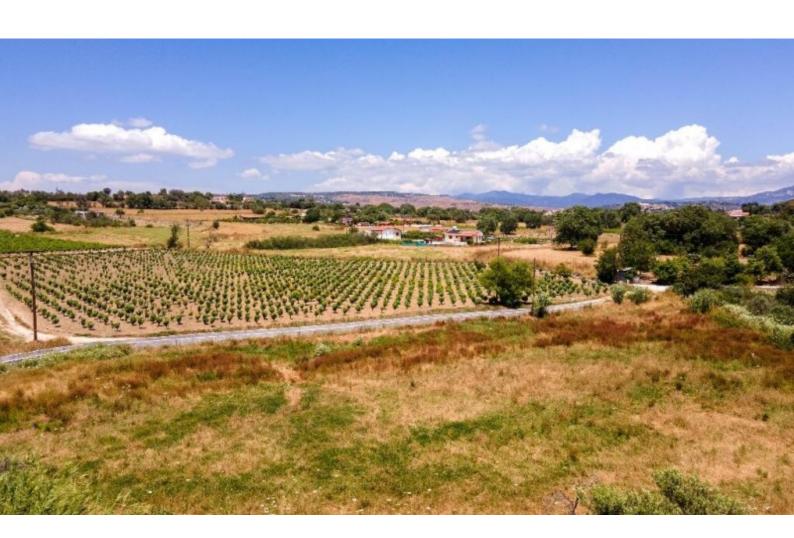

### **Description**

Residential Land Parcel For Salei n Polemi, Paphos
Located in a peaceful and attractive village
Just a short distance from the village center and many amenities
In addition, it enjoys easy access to the Stroumbi-Mesogi connecting road!
5,017m2 of Land area
Approximately 15m from the nearest registered road
60% of Building Desnity
35% of Site Coverage
Up to 2 floors and a height of 8.3m
Most development infrastructures are in place
This land is suitable for residential development!