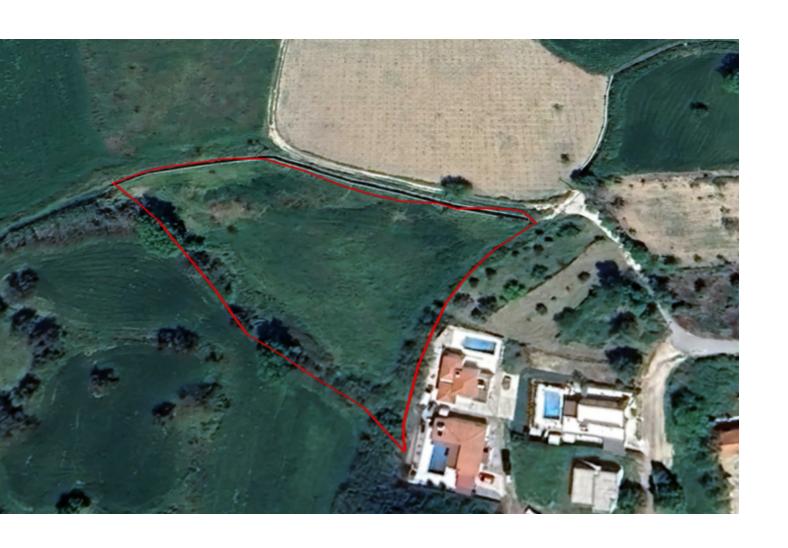

#### **Key Facts**

• Residential Land

• 5,017 m<sup>2</sup> Land Size

• 60% Building Density

• Site Coverage: 35%

• Floors: 2

• Height: 8.3m

• Title Deed: Available

### **Description**

Residential Land Parcel For Salei n Polemi, Paphos
Located in a peaceful and attractive village
Just a short distance from the village center and many amenities
In addition, it enjoys easy access to the Stroumbi-Mesogi connecting road!
5,017m2 of Land area
Approximately 15m from the nearest registered road
60% of Building Desnity
35% of Site Coverage
Up to 2 floors and a height of 8.3m
Most development infrastructures are in place
This land is suitable for residential development!