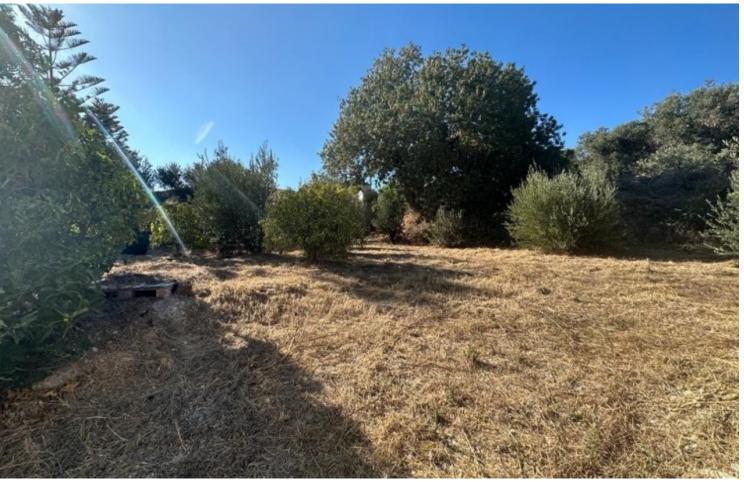

### **Description**

Residential Land Parcel For Sale in Mesogi, Paphos
Located in a peaceful and attractive village
It enjoys excellent access to the Mesogi-City Center connecting road
In addition, a plethora of amenities are close by!
565m2 of Land area
90% of Building Density
50% of Site Coverage
Up to 2 floors and a height of 10m
Access to a registered road via a right of way
All development infrastructures are in place
This land is suitable for those seeking to build a family home on a larger plot than usual