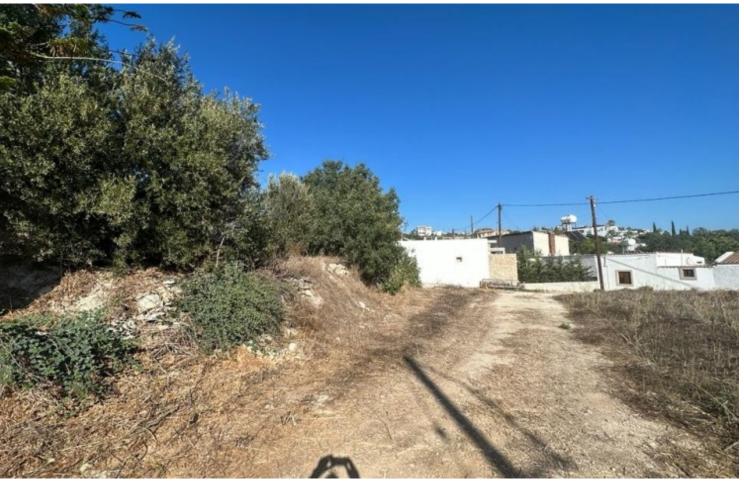

### **Description**

Residential Land Parcel For Sale in Mesogi, Paphos
Located in a peaceful and attractive village
It enjoys excellent access to the Mesogi-City Center connecting road
In addition, a plethora of amenities are close by!
565m2 of Land area
90% of Building Density
50% of Site Coverage
Up to 2 floors and a height of 10m
Access to a registered road via a right of way
All development infrastructures are in place
This land is suitable for those seeking to build a family home on a larger plot than usual