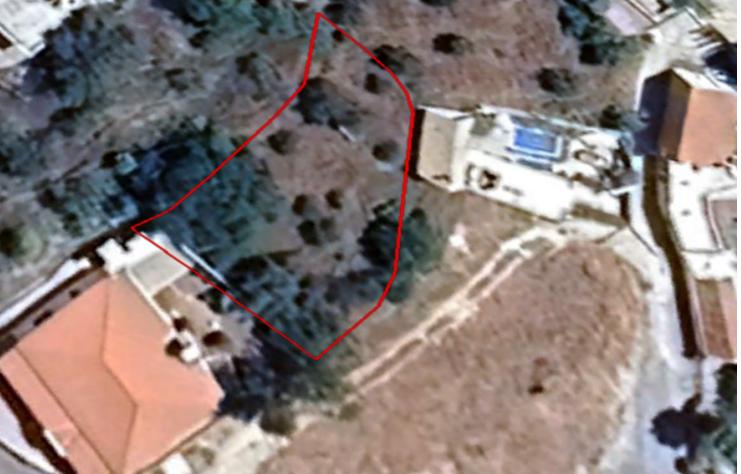

### **Key Facts**

• Residential Land

• 565 m<sup>2</sup> Land Size

• 90% Building Density

• Site Coverage: 50%

• Floors: 2

• Height: 10m

• Title Deed: Available

### **Description**

Residential Land Parcel For Sale in Mesogi, Paphos
Located in a peaceful and attractive village
It enjoys excellent access to the Mesogi-City Center connecting road
In addition, a plethora of amenities are close by!
565m2 of Land area
90% of Building Density
50% of Site Coverage
Up to 2 floors and a height of 10m
Access to a registered road via a right of way
All development infrastructures are in place
This land is suitable for those seeking to build a family home on a larger plot than usual