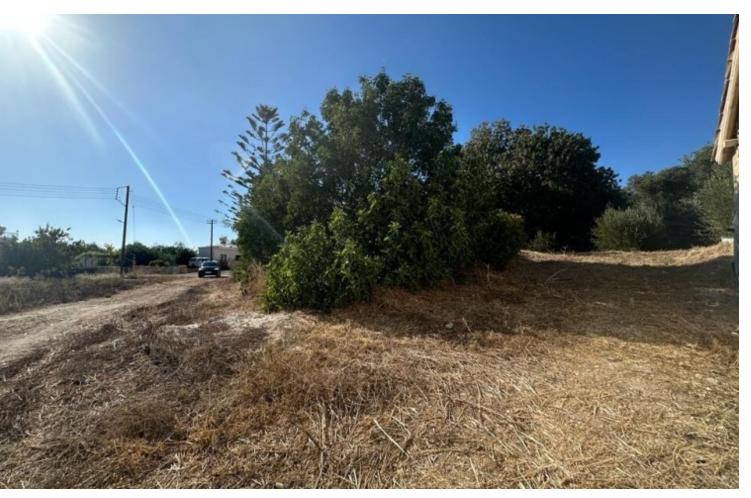

### **Description**

Residential Land Parcel For Sale in Mesogi, Paphos
Located in a peaceful and attractive village
It enjoys excellent access to the Mesogi-City Center connecting road
In addition, a plethora of amenities are close by!
565m2 of Land area
90% of Building Density
50% of Site Coverage
Up to 2 floors and a height of 10m
Access to a registered road via a right of way
All development infrastructures are in place
This land is suitable for those seeking to build a family home on a larger plot than usual