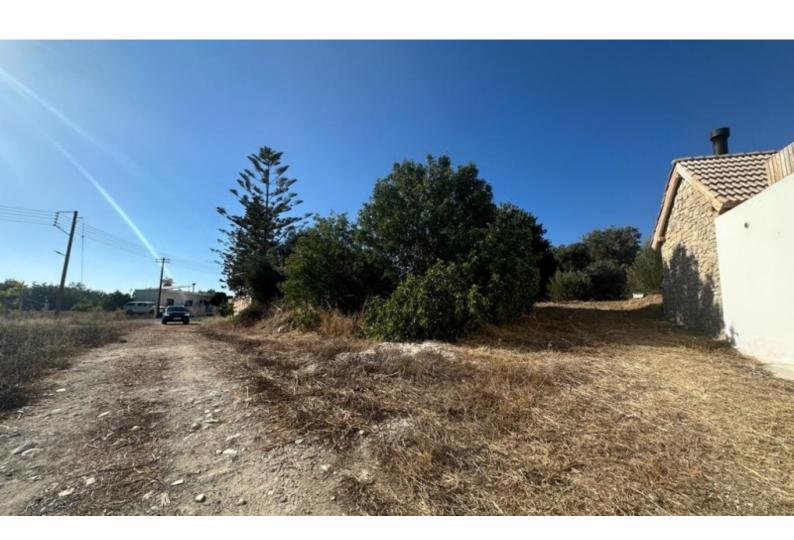

### **Description**

Residential Land Parcel For Sale in Mesogi, Paphos
Located in a peaceful and attractive village
It enjoys excellent access to the Mesogi-City Center connecting road
In addition, a plethora of amenities are close by!
565m2 of Land area
90% of Building Density
50% of Site Coverage
Up to 2 floors and a height of 10m
Access to a registered road via a right of way
All development infrastructures are in place
This land is suitable for those seeking to build a family home on a larger plot than usual