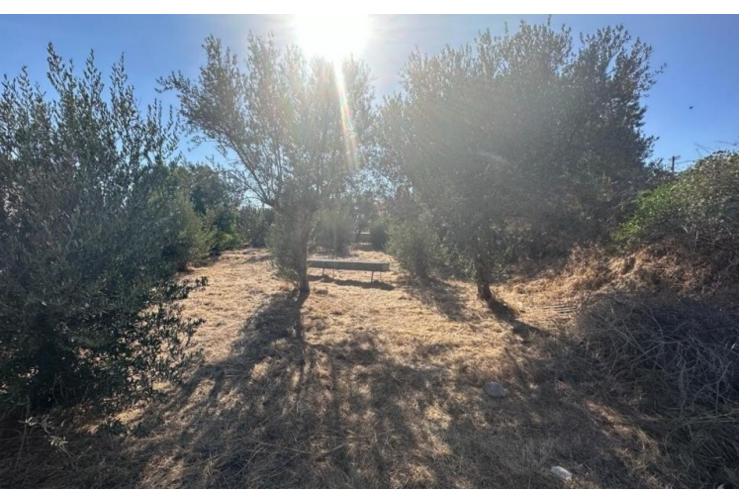

### **Description**

Residential Land Parcel For Sale in Mesogi, Paphos
Located in a peaceful and attractive village
It enjoys excellent access to the Mesogi-City Center connecting road
In addition, a plethora of amenities are close by!
565m2 of Land area
90% of Building Density
50% of Site Coverage
Up to 2 floors and a height of 10m
Access to a registered road via a right of way
All development infrastructures are in place
This land is suitable for those seeking to build a family home on a larger plot than usual