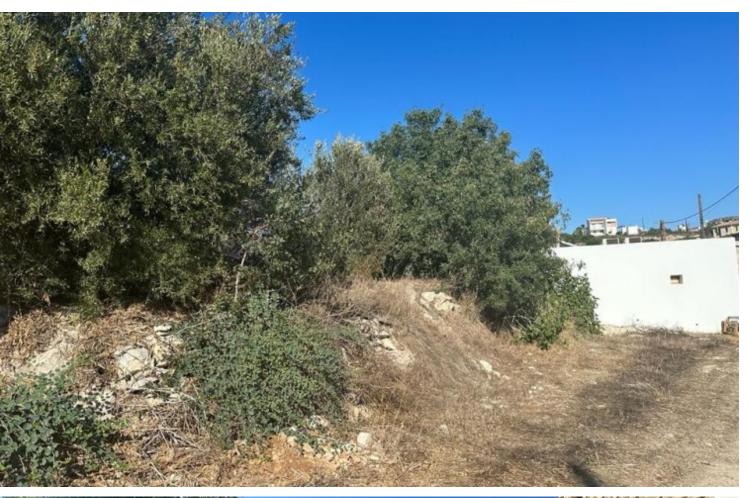

### **Description**

Residential Land Parcel For Sale in Mesogi, Paphos
Located in a peaceful and attractive village
It enjoys excellent access to the Mesogi-City Center connecting road
In addition, a plethora of amenities are close by!
565m2 of Land area
90% of Building Density
50% of Site Coverage
Up to 2 floors and a height of 10m
Access to a registered road via a right of way
All development infrastructures are in place
This land is suitable for those seeking to build a family home on a larger plot than usual