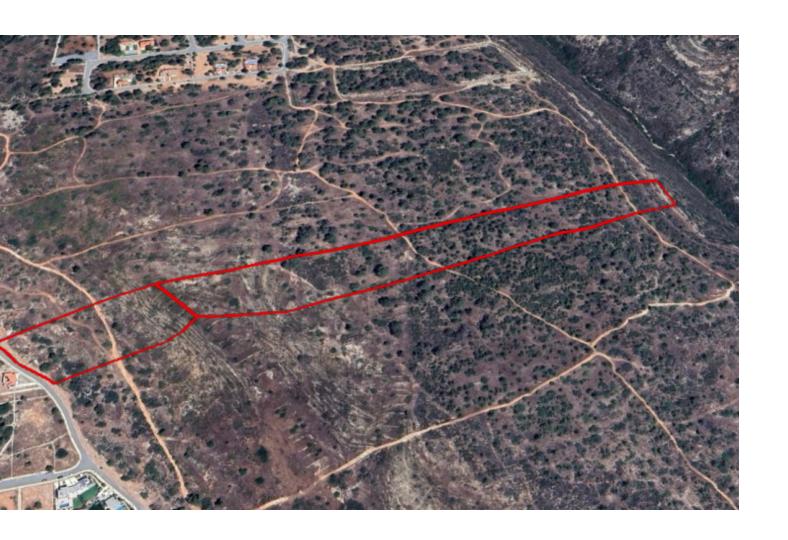

## **Key Facts**

• Residential Land

• 43,280 m<sup>2</sup> Land Size

• 20% Building Density

• Site Coverage: 20%

• Floors: 2

• Height: 8.3m

• Title Deed: Available

## **Description**

Enormous Residential Land Parcel For Sale in Souni-Zanakia, Limassol Located in a peaceful and attractive village
It enjoys easy access to the highway and amenities!
Contains a preliminary plan for the division of plots!
Green area and mountain views!
43,280m2 of Land area
Around 84m of Road Frontage
20% of Building Density
20% of Site Coverage
Up to 2 floors and a height of 8.3m
Access to a registered road
All development infrastructures are in place
This huge land is excellent for residential development
It is also ideal for the division of plots!