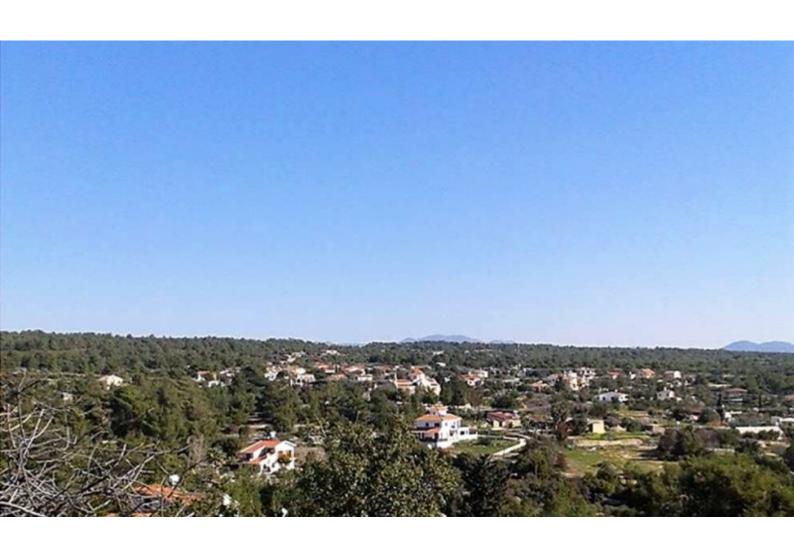

## **Description**

Enormous Residential Land Parcel For Sale in Souni-Zanakia, Limassol Located in a peaceful and attractive village
It enjoys easy access to the highway and amenities!
Contains a preliminary plan for the division of plots!
Green area and mountain views!
43,280m2 of Land area
Around 84m of Road Frontage
20% of Building Density
20% of Site Coverage
Up to 2 floors and a height of 8.3m
Access to a registered road
All development infrastructures are in place
This huge land is excellent for residential development
It is also ideal for the division of plots!