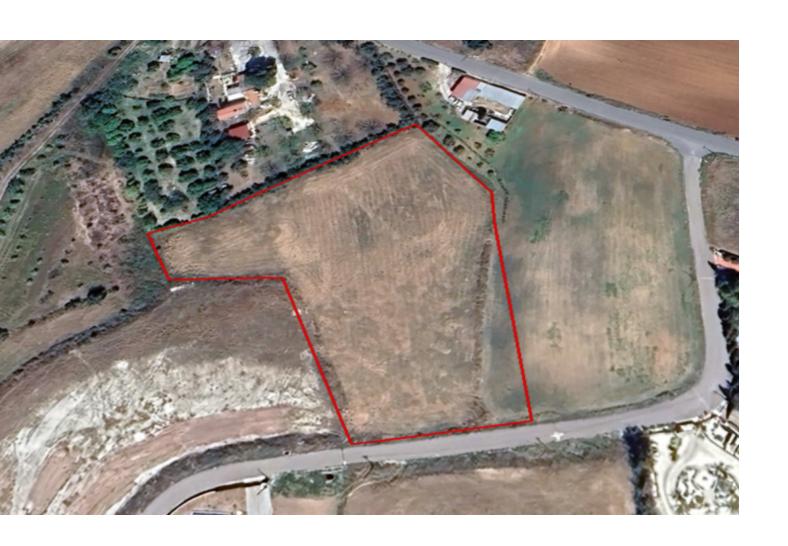

#### **Description**

Large Residential Land Parcel For Sale in Anarita, Paphos
Located in a peaceful and attractive village
It enjoys excellent access to the highway, Airport, and the beach of Timi!
It contains plan for the division of 6 plots!
7,010m2 of Land area
Around 50m of Road Frontage
35% of Building Density
20% of Site Coverage
Up to 2 floors and a height of 8.3m
Access to a registered road
All development infrastructures are in place
This land is excellent for residential development