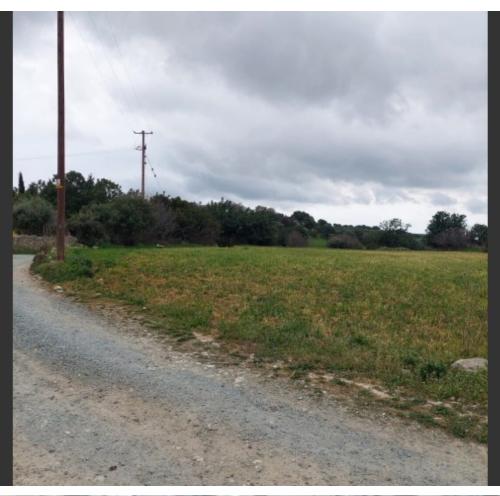

#### **Description**

Large Agricultural Land Parcel For Sale in Anogyra, Limassol
Located within a short distance from the village center and amenities
It has easy access to the Anogyra-Avdimou connecting road!
This land falls within the protection zone!
5,352m2 of Land area
Around 122m of Road Frontage
6% of Building Density
6% of Site Coverage
Up to 2 floors and a height of 8.3m
Access to registered road
All development infrastructures are in place
This land is suitable for agricultural purposes