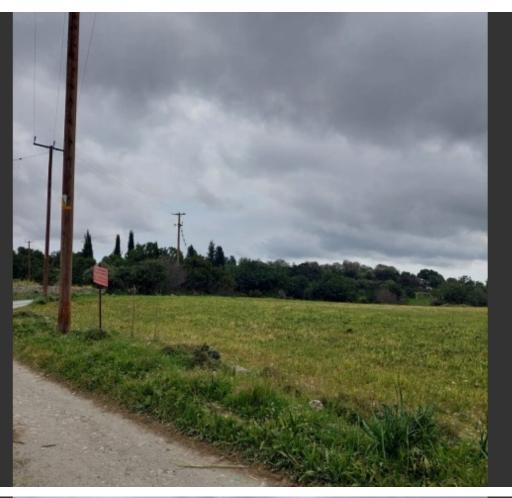

#### **Description**

Large Agricultural Land Parcel For Sale in Anogyra, Limassol
Located within a short distance from the village center and amenities
It has easy access to the Anogyra-Avdimou connecting road!
This land falls within the protection zone!
5,352m2 of Land area
Around 122m of Road Frontage
6% of Building Density
6% of Site Coverage
Up to 2 floors and a height of 8.3m
Access to registered road
All development infrastructures are in place
This land is suitable for agricultural purposes