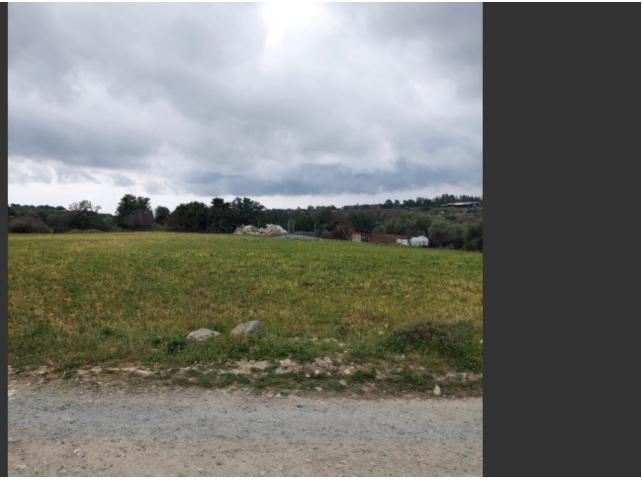

#### **Description**

Large Agricultural Land Parcel For Sale in Anogyra, Limassol
Located within a short distance from the village center and amenities
It has easy access to the Anogyra-Avdimou connecting road!
This land falls within the protection zone!
5,352m2 of Land area
Around 122m of Road Frontage
6% of Building Density
6% of Site Coverage
Up to 2 floors and a height of 8.3m
Access to registered road
All development infrastructures are in place
This land is suitable for agricultural purposes