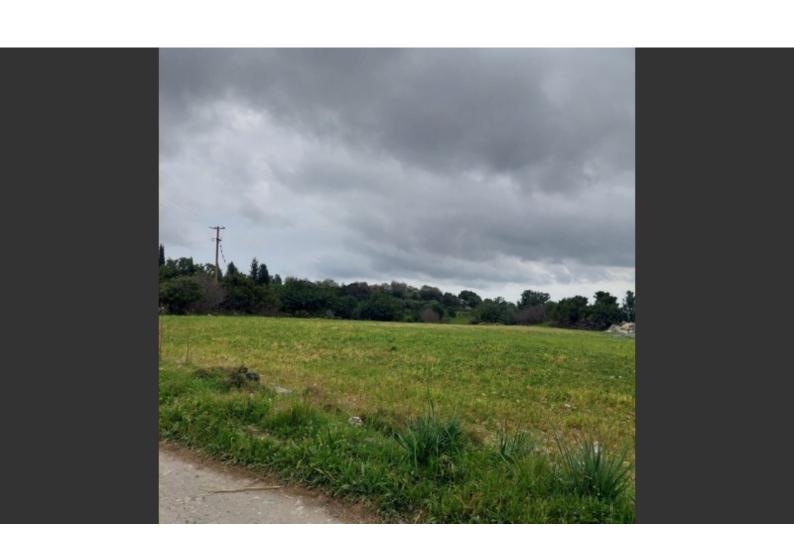

#### **Description**

Large Agricultural Land Parcel For Sale in Anogyra, Limassol
Located within a short distance from the village center and amenities
It has easy access to the Anogyra-Avdimou connecting road!
This land falls within the protection zone!
5,352m2 of Land area
Around 122m of Road Frontage
6% of Building Density
6% of Site Coverage
Up to 2 floors and a height of 8.3m
Access to registered road
All development infrastructures are in place
This land is suitable for agricultural purposes