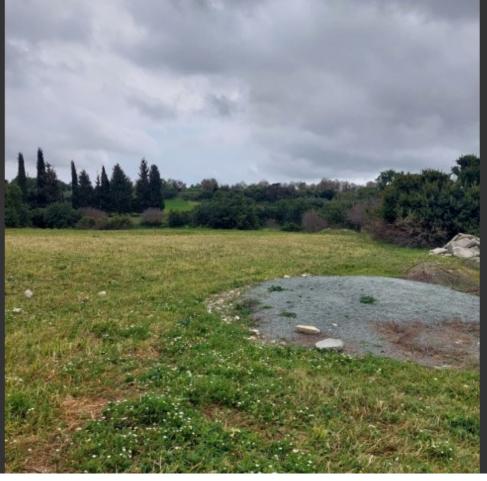

#### **Description**

Large Agricultural Land Parcel For Sale in Anogyra, Limassol
Located within a short distance from the village center and amenities
It has easy access to the Anogyra-Avdimou connecting road!
This land falls within the protection zone!
5,352m2 of Land area
Around 122m of Road Frontage
6% of Building Density
6% of Site Coverage
Up to 2 floors and a height of 8.3m
Access to registered road
All development infrastructures are in place
This land is suitable for agricultural purposes