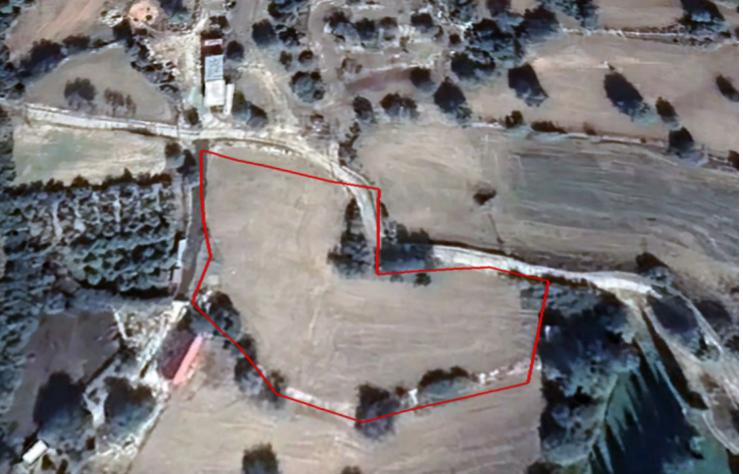

### **Key Facts**

• Agricultural Land

• 5,352 m<sup>2</sup> Land Size

• 6% Building Density

• Site Coverage: 6%

• Floors: 2

• Height: 8.3m

• Title Deed: Available

#### **Description**

Large Agricultural Land Parcel For Sale in Anogyra, Limassol
Located within a short distance from the village center and amenities
It has easy access to the Anogyra-Avdimou connecting road!
This land falls within the protection zone!
5,352m2 of Land area
Around 122m of Road Frontage
6% of Building Density
6% of Site Coverage
Up to 2 floors and a height of 8.3m
Access to registered road
All development infrastructures are in place
This land is suitable for agricultural purposes