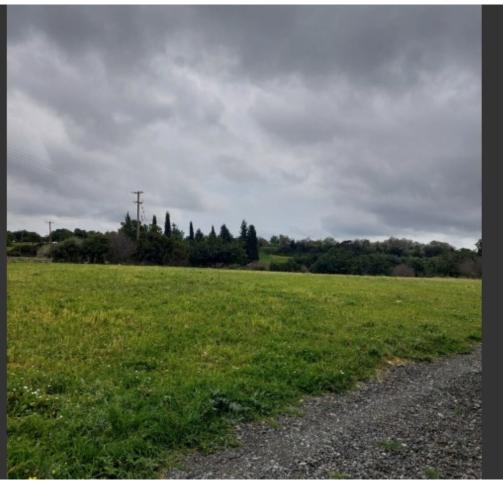

#### **Description**

Large Agricultural Land Parcel For Sale in Anogyra, Limassol
Located within a short distance from the village center and amenities
It has easy access to the Anogyra-Avdimou connecting road!
This land falls within the protection zone!
5,352m2 of Land area
Around 122m of Road Frontage
6% of Building Density
6% of Site Coverage
Up to 2 floors and a height of 8.3m
Access to registered road
All development infrastructures are in place
This land is suitable for agricultural purposes