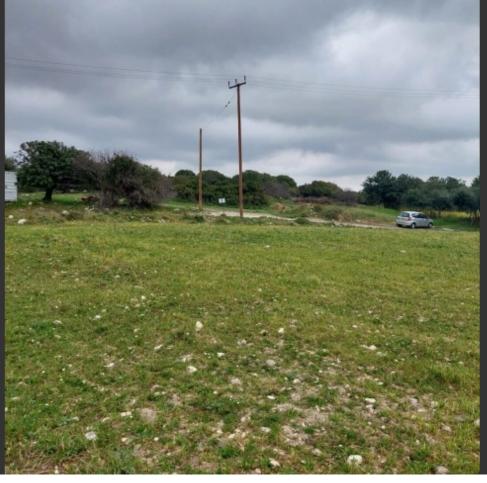

#### **Description**

Large Agricultural Land Parcel For Sale in Anogyra, Limassol
Located within a short distance from the village center and amenities
It has easy access to the Anogyra-Avdimou connecting road!
This land falls within the protection zone!
5,352m2 of Land area
Around 122m of Road Frontage
6% of Building Density
6% of Site Coverage
Up to 2 floors and a height of 8.3m
Access to registered road
All development infrastructures are in place
This land is suitable for agricultural purposes