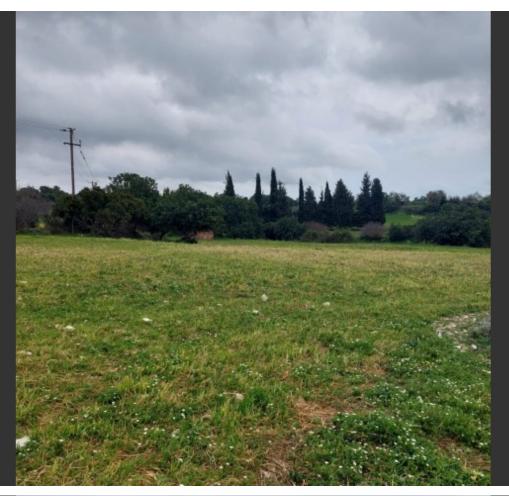

#### **Description**

Large Agricultural Land Parcel For Sale in Anogyra, Limassol
Located within a short distance from the village center and amenities
It has easy access to the Anogyra-Avdimou connecting road!
This land falls within the protection zone!
5,352m2 of Land area
Around 122m of Road Frontage
6% of Building Density
6% of Site Coverage
Up to 2 floors and a height of 8.3m
Access to registered road
All development infrastructures are in place
This land is suitable for agricultural purposes