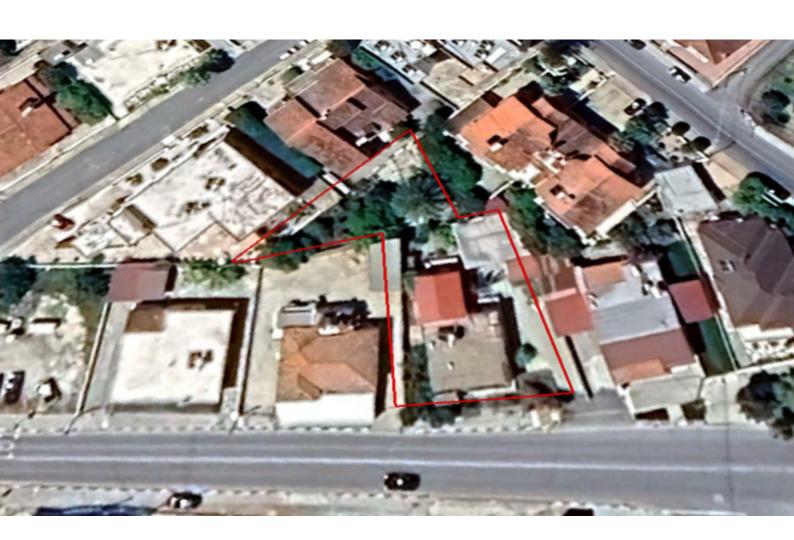

### **Description**

Residential Plot For Sale in Aradippou, Larnaca with NO VAT! Located in a family-friendly neighborhood consisting of residential and commercial units

It boasts excellent access to the highway and a plethora of amenities Contains an old building Falls within the Commercial and Residential Zone!

910m2 of Plot size

Around 24m of Road Frontage

Access to a registered road

All development infrastructures are in place

Commercial Zone:

120% of Building Density50% of Site CoverageUp to 3 floors and a height of 13.5m

Residential Zone:

100% of Building Density 50% of Site Coverage Up to 3 floors and a height of 1.5m

This plot is excellent for developing a mixed-use or commercial building! Contact us for full information and for a private viewing!