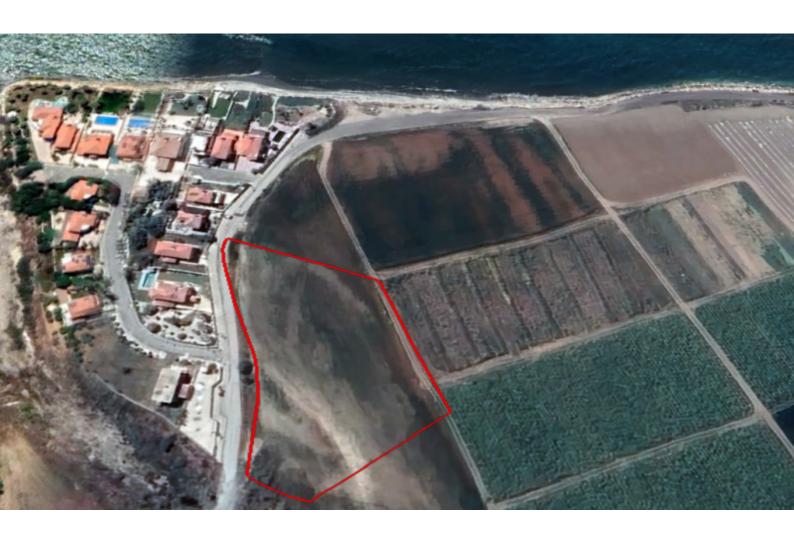

# Description

#### Beachfront!

Large Residential/Touristic Land Parcel For Sale in Softades, Larnaca with Sea Views! Located along the picturesque seafront of a peaceful and attractive village It enjoys quick access to the Softades-Pervolia connecting road In addition, it is just a few steps from the beach! Sea View! 6,690m2 of Land area Around 115m of Road Frontage 45% of Building Density 20% of Site Coverage Up to 3 floors and a height of 13.1m Access to a registered road All development infrastructures are in place This land is suitable for developing a tourist/residential project!