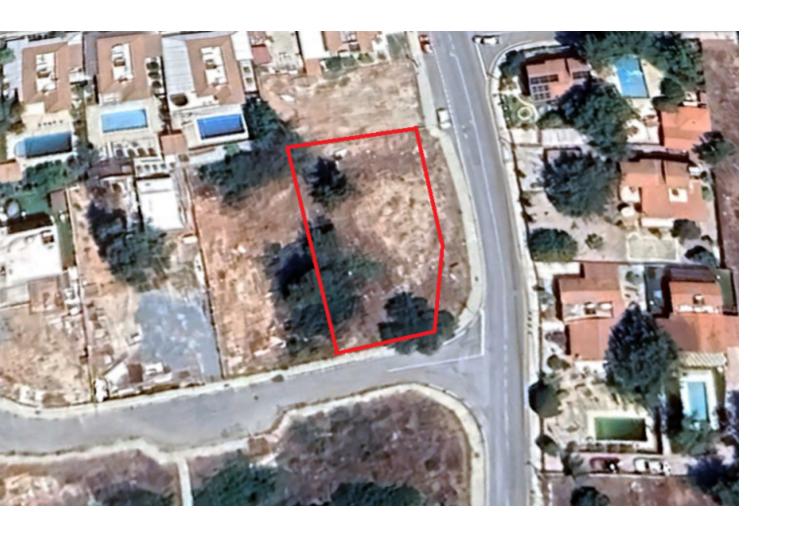

#### **Description**

Corner Residential Plot For Sale in Souni-Zanakia, Limassol Located in a peaceful and attractive village
It enjoys easy access to the Zanakia-Kantou connecting road 815m2 of Plot size
Around 64m of Road Frontage
20% of Building Density
20% of Site Coverage
Up to 2 floors and a height of 8.3m
Access to a registered road
All development infrastructures are in place
This plot is excellent for developing your family home