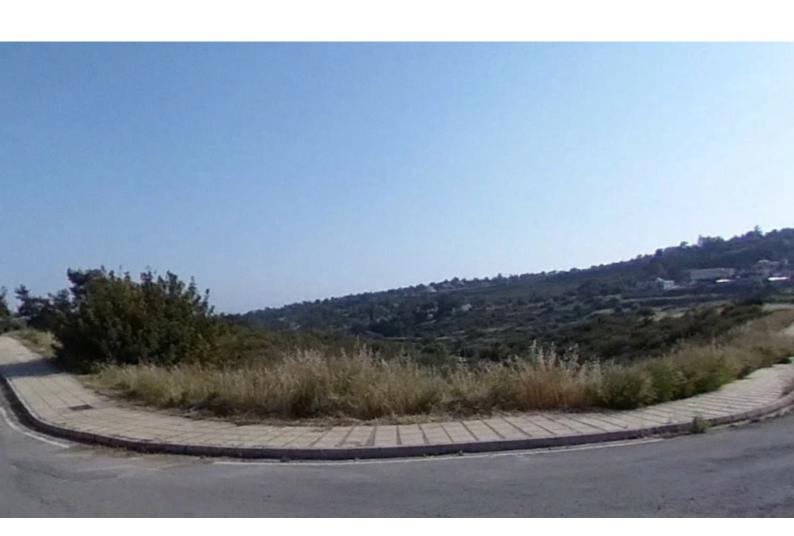

### **Description**

Corner Residential Plot For Sale in Souni-Zanakia, Limassol with Mountain and Green Views!

Located in a peaceful and attractive village
It enjoys easy access to the Zanakia-Kantou connecting road
Next to a green area!
896m2 of Plot size
Around 57m of Road Frontage
20% of Building Density

20% of Site Coverage

Up to 2 floors and a height of 8.3m

Access to a registered road

All development infrastructures are in place

This plot is excellent for developing your family home

Contact us for full information and for a private viewing!