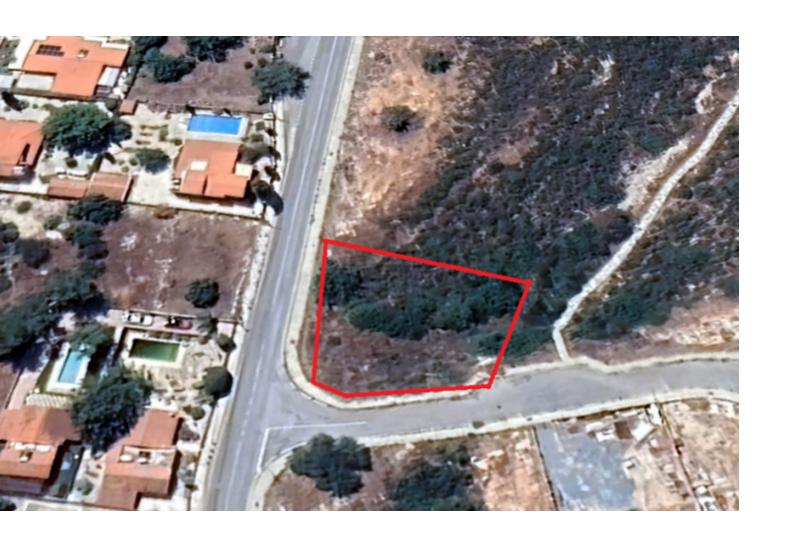

### **Description**

Corner Residential Plot For Sale in Souni-Zanakia, Limassol with Mountain and Green Views!

Located in a peaceful and attractive village
It enjoys easy access to the Zanakia-Kantou connecting road
Next to a green area!
896m2 of Plot size
Around 57m of Road Frontage
20% of Building Density

20% of Site Coverage

Up to 2 floors and a height of 8.3m

Access to a registered road

All development infrastructures are in place

This plot is excellent for developing your family home

Contact us for full information and for a private viewing!