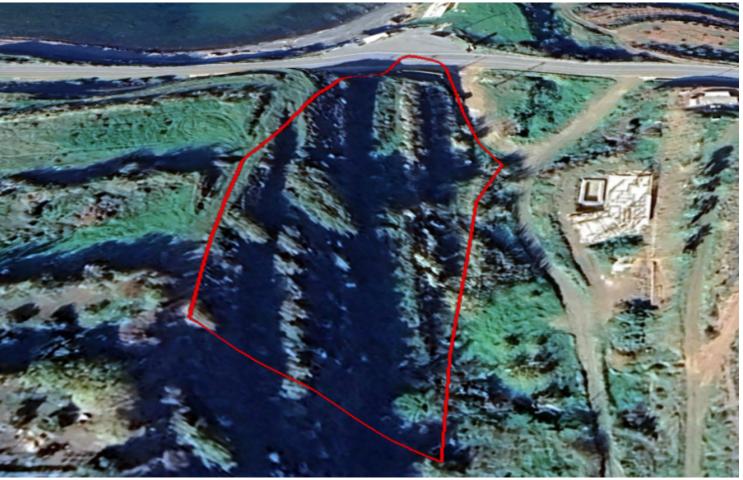

#### Frontline!

Large Residential Land Parcel For Sale in Pomos, Paphos with Seaviews Forever, NO VAT!

Located along the picturesque seafront of a peaceful village on the outskirts of Paphos It enjoys easy access to the Pomos-Polis Chrysoschous connecting road Unobstructed sea views forever!

4,683m2 of Land area
Moderately inclined surface
60% of Building Density
35% of Site Coverage
Up to 2 floors and a height of 8.3m
Access to a registered road
All development infrastructures are in place
This land is excellent for residential development!