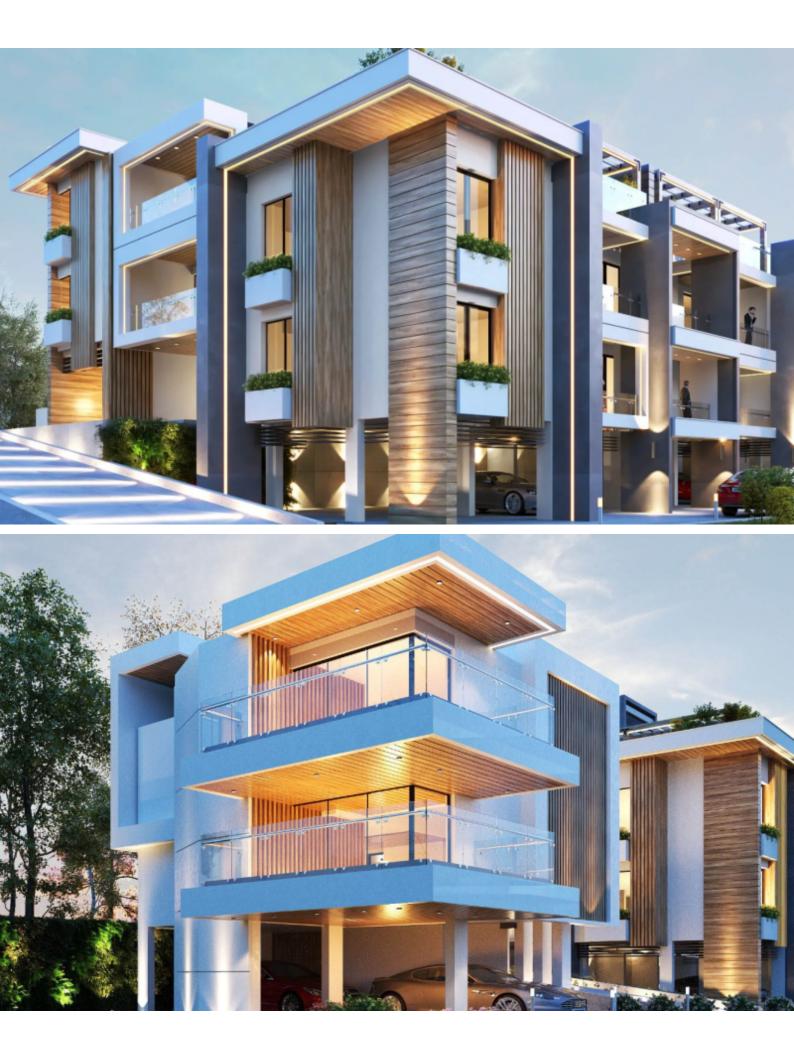

### Description

Brand New Spacious 2 Bedroom Penthouse For Sale in Pareklisia, Limassol Located within a new and exquisite private complex Situated within a peaceful and attractive village In addition, it boasts excellent access to many amenities! 3rd Floor 2 Bedrooms 2 Bathrooms 1 En-suite + 1 Family Bathroom 77m2 of Net Indoor area 27m2 of Covered Veranda 120m2 of Uncovered Veranda **Covered Parking** Storeroom Provisions for a photovoltaic system Provisions for A/C Pressurized water system Audio entrance system Fitted kitchen with a separate small veranda **Fitted Wardrobes Open Plan** High-quality materials and finishes **BBQ** Area

- **Outdoor Features** 
  - Barbecue area
  - Solar System

Elevator CCTV in common areas Lobby Gated parking with remote control access Delivery Time: December 2024 This modern penthouse is suitable for permanent living for a couple or small family