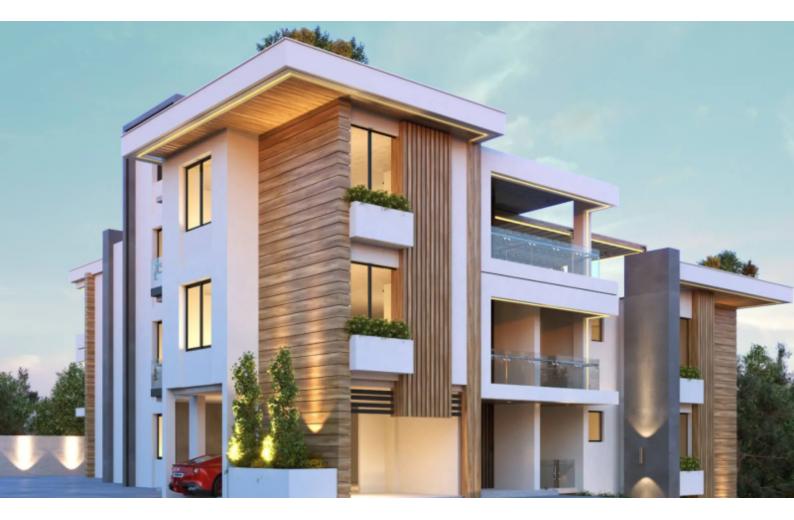

### Description

Brand New Spacious 2 Bedroom Penthouse For Sale in Pareklisia, Limassol Located within a new and exquisite private complex Situated within a peaceful and attractive village In addition, it boasts excellent access to many amenities! 3rd Floor 2 Bedrooms 2 Bathrooms 1 En-suite + 1 Family Bathroom 77m2 of Net Indoor area 27m2 of Covered Veranda 120m2 of Uncovered Veranda **Covered Parking** Storeroom Provisions for a photovoltaic system Provisions for A/C Pressurized water system Audio entrance system Fitted kitchen with a separate small veranda **Fitted Wardrobes Open Plan** High-quality materials and finishes **BBQ** Area

- **Outdoor Features** 
  - Barbecue area
  - Solar System

Elevator CCTV in common areas Lobby Gated parking with remote control access Delivery Time: December 2024 This modern penthouse is suitable for permanent living for a couple or small family