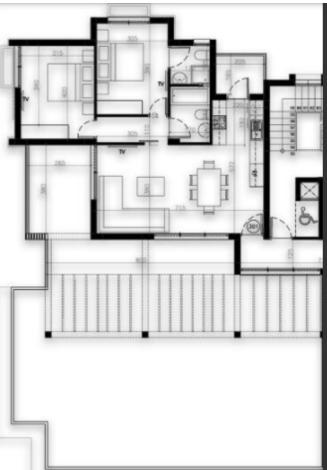

# Key Facts

- 2 Beds
- 2 Baths
- 77 m<sup>2</sup> Covered Area
- 27 m<sup>2</sup> Covered Verandas
- Uncovered verandas: 120m<sup>2</sup>
- New Build
- Title Deed: Available

### Description

Brand New Spacious 2 Bedroom Penthouse For Sale in Pareklisia, Limassol Located within a new and exquisite private complex Situated within a peaceful and attractive village In addition, it boasts excellent access to many amenities! 3rd Floor 2 Bedrooms 2 Bathrooms 1 En-suite + 1 Family Bathroom 77m2 of Net Indoor area 27m2 of Covered Veranda 120m2 of Uncovered Veranda **Covered Parking** Storeroom Provisions for a photovoltaic system Provisions for A/C Pressurized water system Audio entrance system Fitted kitchen with a separate small veranda **Fitted Wardrobes Open Plan** High-quality materials and finishes **BBQ** Area