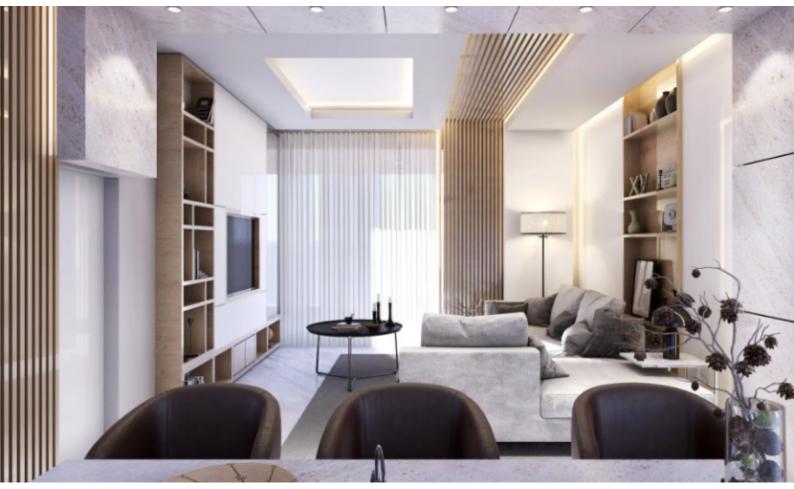

#### **Indoor Features**

- CCTV system
- Covered Parking
- Elevator
- Fitted Kitchen
- Guest Toilet
- Master Bed
- Open-plan
- Provision for Air Conditioning
- Unfurnished
- Utility Room
- Water Heater
- EPC Energy Class: Pending

### Description

Brand New Spacious 2 Bedroom Penthouse For Sale in Pareklisia, Limassol Located within a new and exquisite private complex Situated within a peaceful and attractive village In addition, it boasts excellent access to many amenities! 3rd Floor 2 Bedrooms 2 Bathrooms 1 En-suite + 1 Family Bathroom 77m2 of Net Indoor area 27m2 of Covered Veranda 120m2 of Uncovered Veranda **Covered Parking** Storeroom Provisions for a photovoltaic system Provisions for A/C Pressurized water system Audio entrance system Fitted kitchen with a separate small veranda **Fitted Wardrobes Open Plan** High-quality materials and finishes **BBQ** Area