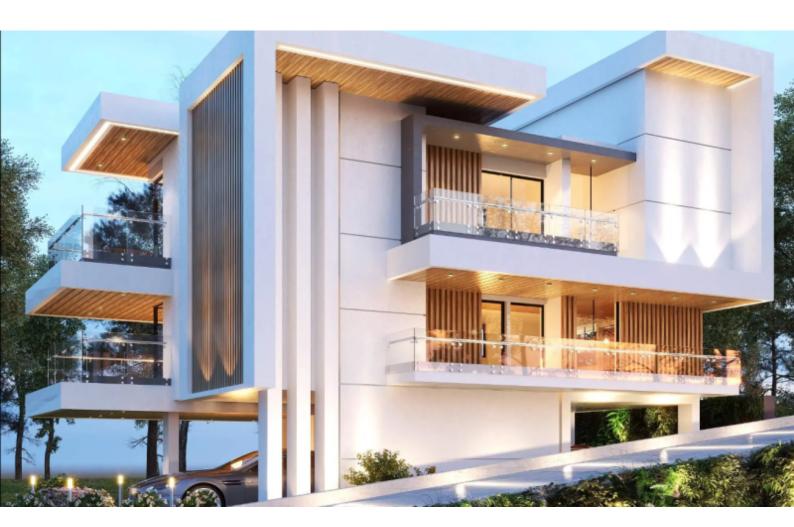

### Description

Brand New Spacious 2 Bedroom Penthouse For Sale in Pareklisia, Limassol Located within a new and exquisite private complex Situated within a peaceful and attractive village In addition, it boasts excellent access to many amenities! 3rd Floor 2 Bedrooms 2 Bathrooms 1 En-suite + 1 Family Bathroom 77m2 of Net Indoor area 27m2 of Covered Veranda 120m2 of Uncovered Veranda **Covered Parking** Storeroom Provisions for a photovoltaic system Provisions for A/C Pressurized water system Audio entrance system Fitted kitchen with a separate small veranda **Fitted Wardrobes Open Plan** High-quality materials and finishes **BBQ** Area

- **Outdoor Features** 
  - Barbecue area
  - Solar System

Elevator CCTV in common areas Lobby Gated parking with remote control access Delivery Time: December 2024 This modern penthouse is suitable for permanent living for a couple or small family