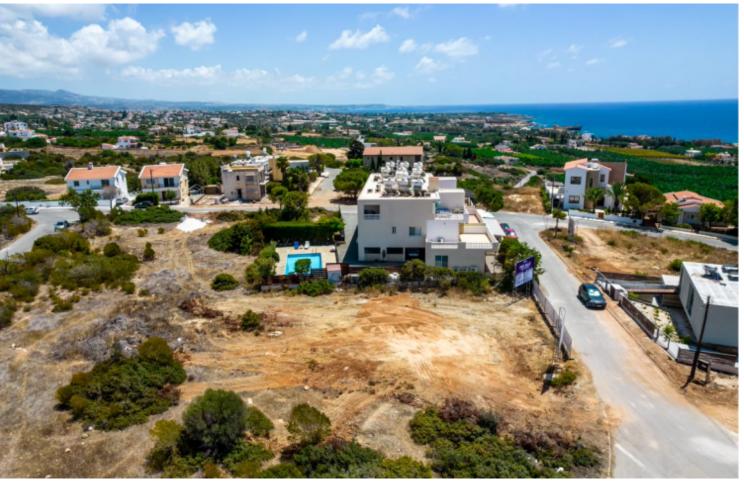

## Residential Land 586 SQM For Sale

## €250,000 Negotiable

Sea Caves, Peyia, Paphos

### **Description**

BARGAIN! Includes Planning Permits and Architectural Plans!

Privileged Residential Plot For Sale in Seas Caves, Peyia, Paphos with Panoramic Sea Views!

Located in one of the best and most prestigious coastal areas in Paphos

Opposite a green area!
586m2 of Plot size
Around 22m of Road Frontage
60% of Building Density
35% of Site Coverage
Up to 2 floors and a height of 8.3m
Access to a registered road
All development infrastructures are in place