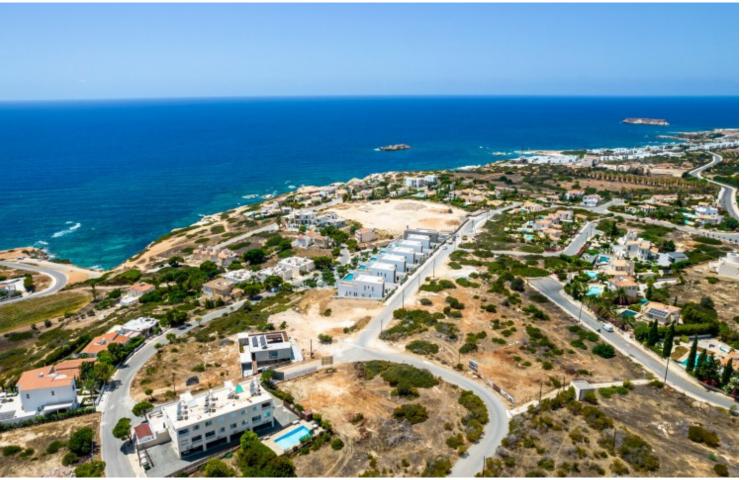

### **Description**

BARGAIN! Includes Planning Permits and Architectural Plans!

Privileged Residential Plot For Sale in Seas Caves, Peyia, Paphos with Panoramic Sea Views!

Located in one of the best and most prestigious coastal areas in Paphos

A peaceful and picturesque environment, only a short walking distance from the sea
In addition, it boasts excellent access to the Agios Georgios-Coral Bay coastal road!

\*\*Contains planning permits and plans since 2022, giving you the eligibility for reduced VAT, based on the old VAT favorable terms

Opposite a green area!
586m2 of Plot size
Around 22m of Road Frontage
60% of Building Density
35% of Site Coverage
Up to 2 floors and a height of 8.3m
Access to a registered road
All development infrastructures are in place