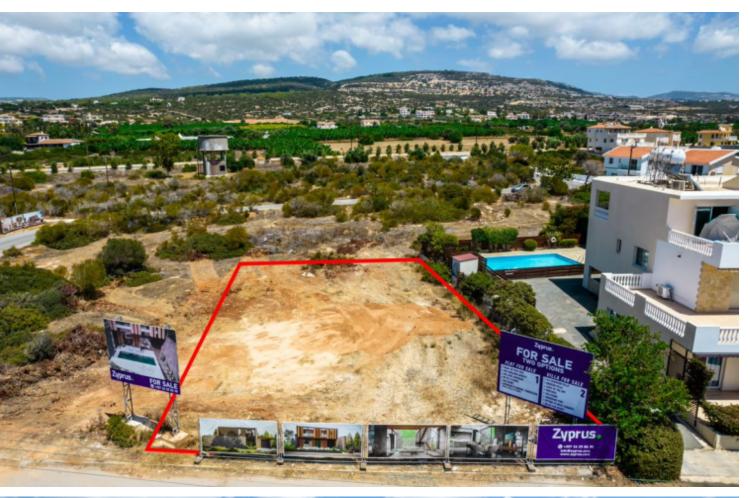

Opposite a green area!
586m2 of Plot size
Around 22m of Road Frontage
60% of Building Density
35% of Site Coverage
Up to 2 floors and a height of 8.3m
Access to a registered road
All development infrastructures are in place

It is excellent for permanent living or as a holiday home for a family (and/or for investment for short-term or long-term rentals)

\*Specifications are subject to change/update where necessary

\*The red outline of the plot is approximate and for illustration purposes only