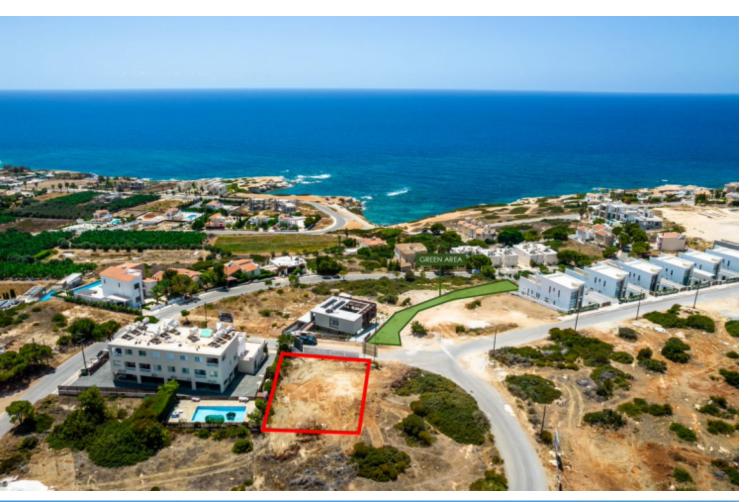

Opposite a green area!
586m2 of Plot size
Around 22m of Road Frontage
60% of Building Density
35% of Site Coverage
Up to 2 floors and a height of 8.3m
Access to a registered road
All development infrastructures are in place

It is excellent for permanent living or as a holiday home for a family (and/or for investment for short-term or long-term rentals)

\*Specifications are subject to change/update where necessary

\*The red outline of the plot is approximate and for illustration purposes only