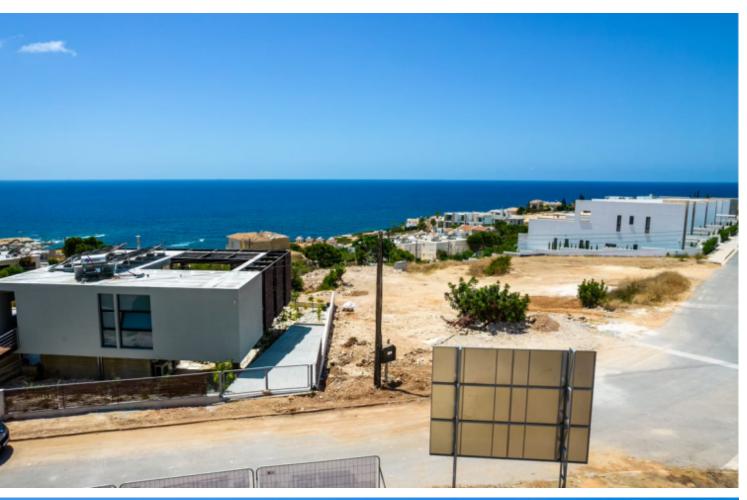

### **Description**

BARGAIN! Includes Planning Permits and Architectural Plans!

Privileged Residential Plot For Sale in Seas Caves, Peyia, Paphos with Panoramic Sea Views!

Located in one of the best and most prestigious coastal areas in Paphos

A peaceful and picturesque environment, only a short walking distance from the sea
In addition, it boasts excellent access to the Agios Georgios-Coral Bay coastal road!

\*\*Contains planning permits and plans since 2022, giving you the eligibility for reduced VAT, based on the old VAT favorable terms

Opposite a green area!
586m2 of Plot size
Around 22m of Road Frontage
60% of Building Density
35% of Site Coverage
Up to 2 floors and a height of 8.3m
Access to a registered road
All development infrastructures are in place