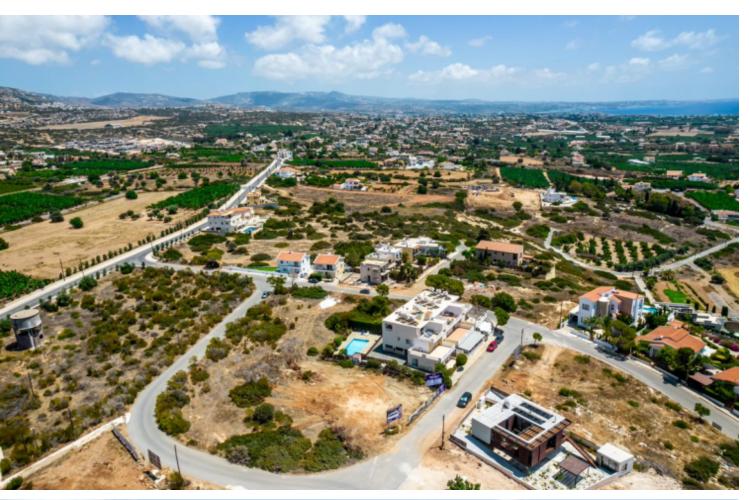

### **Description**

BARGAIN! Includes Planning Permits and Architectural Plans!

Privileged Residential Plot For Sale in Seas Caves, Peyia, Paphos with Panoramic Sea Views!

Located in one of the best and most prestigious coastal areas in Paphos

A peaceful and picturesque environment, only a short walking distance from the sea
In addition, it boasts excellent access to the Agios Georgios-Coral Bay coastal road!

\*\*Contains planning permits and plans since 2022, giving you the eligibility for reduced VAT, based on the old VAT favorable terms

Opposite a green area!
586m2 of Plot size
Around 22m of Road Frontage
60% of Building Density
35% of Site Coverage
Up to 2 floors and a height of 8.3m
Access to a registered road
All development infrastructures are in place