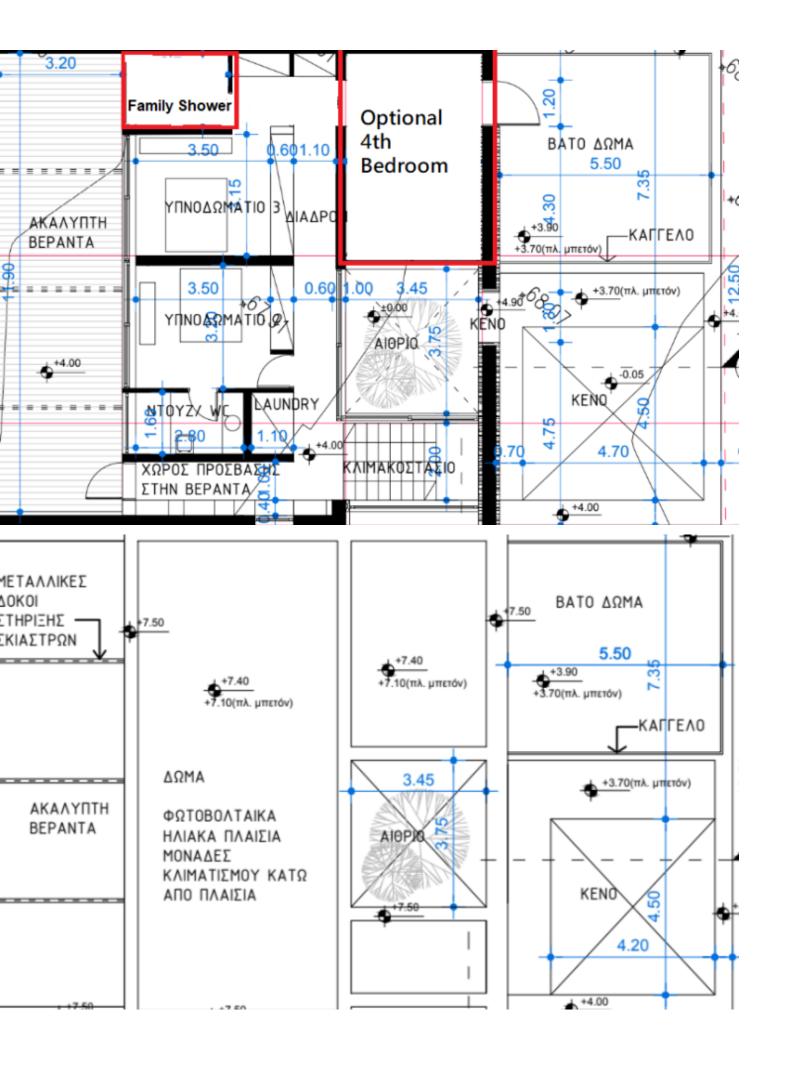

The plans for the plot include the following:

Infinity pool with stepping stones and custom-made mosaics!

3 Bedrooms + the ability to add a 4th bedroom

One of the bedrooms is on the ground floor

3 En-suites + 1 Guest W/C

273m2 of Net Indoor area

40m2 of Covered Verandas

125m2 of Uncovered Verandas

10m2 of Storage room area

586m2 of Plot size

Swimming pool (30m2)

Swimming pool with stepping stones across the water, allowing additional access to

the patio

Parking for 2 cars

2 of the bedrooms have access to a veranda with sea views

2 Storage rooms

High-end fitted kitchen with island bar

Photovoltaic System

A/C

**Underfloor Heating** 

Smart home system

Aluminum electrically monitored shading panels

Pressurized water system

Water Softener

Fitted Wardrobes

Internal Garden

Atrium

**High-Ceilings** 

Parquet flooring in the bedrooms

Spacious open plan

Ultra-modern architectural design

Finest quality materials and finishes

BBQ Area/Outdoor Kitchen

Landscaped Garden

**Irrigation System** 

This plot is ideal for the development of a state-of-the-art Villa or 2 Junior Villas or a small residential complex