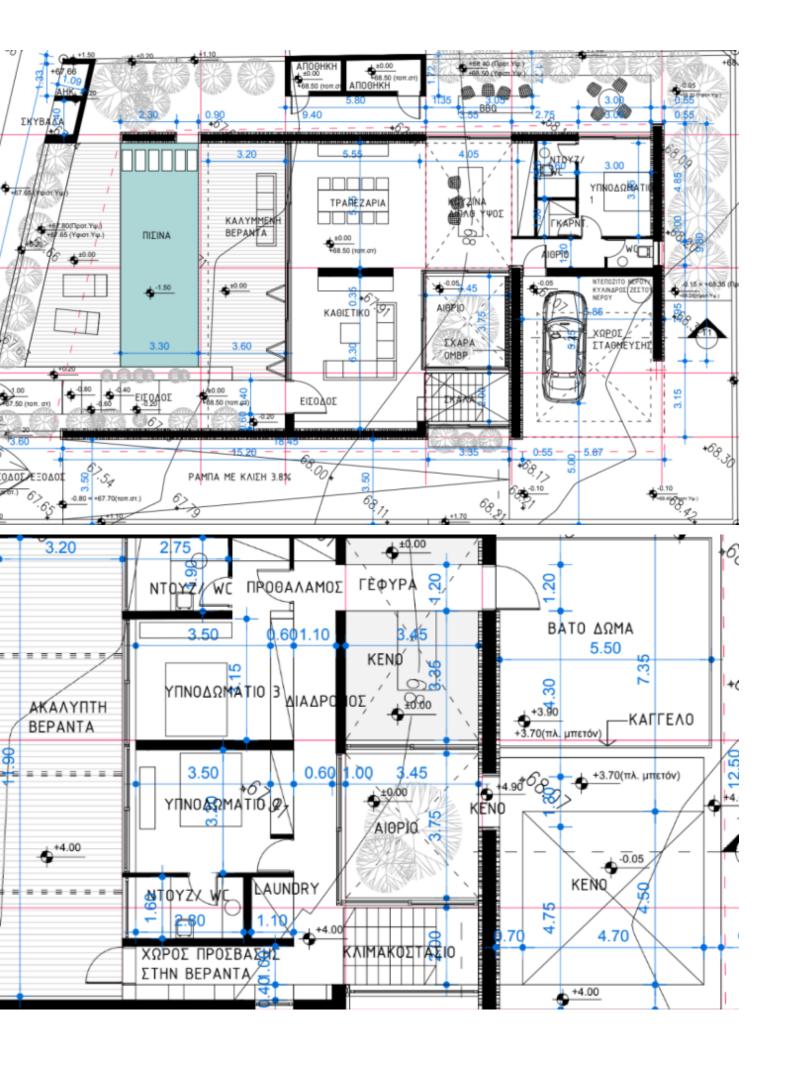

The plans for the plot include the following:

Infinity pool with stepping stones and custom-made mosaics!

3 Bedrooms + the ability to add a 4th bedroom

One of the bedrooms is on the ground floor

3 En-suites + 1 Guest W/C

273m2 of Net Indoor area

40m2 of Covered Verandas

125m2 of Uncovered Verandas

10m2 of Storage room area

586m2 of Plot size

Swimming pool (30m2)

Swimming pool with stepping stones across the water, allowing additional access to

the patio

Parking for 2 cars

2 of the bedrooms have access to a veranda with sea views

2 Storage rooms

High-end fitted kitchen with island bar

Photovoltaic System

A/C

**Underfloor Heating** 

Smart home system

Aluminum electrically monitored shading panels

Pressurized water system

Water Softener

Fitted Wardrobes

Internal Garden

Atrium

**High-Ceilings** 

Parquet flooring in the bedrooms

Spacious open plan

Ultra-modern architectural design

Finest quality materials and finishes

BBQ Area/Outdoor Kitchen

Landscaped Garden

**Irrigation System** 

This plot is ideal for the development of a state-of-the-art Villa or 2 Junior Villas or a small residential complex