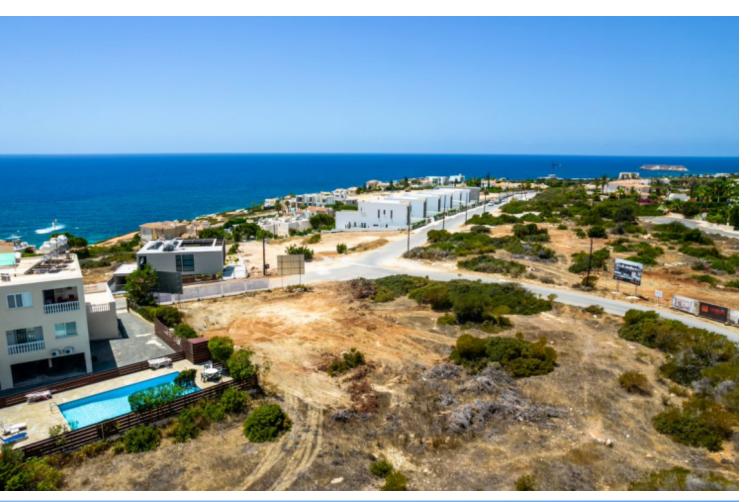

ftener

Fitted Wardrobes

Internal Garden

Atrium

**High-Ceilings** 

Parquet flooring in the bedrooms

Spacious open plan

Ultra-modern architectural design

Finest quality materials and finishes

BBQ Area/Outdoor Kitchen

Landscaped Garden

**Irrigation System** 

This plot is ideal for the development of a state-of-the-art Villa or 2 Junior Villas or a small residential complex

It is excellent for permanent living or as a holiday home for a family (and/or for investment for short-term or long-term rentals)

\*Specifications are subject to change/update where necessary

\*The red outline of the plot is approximate and for illustration purposes only

Contact us for full information and for a private viewing!















# View from the bedrooms