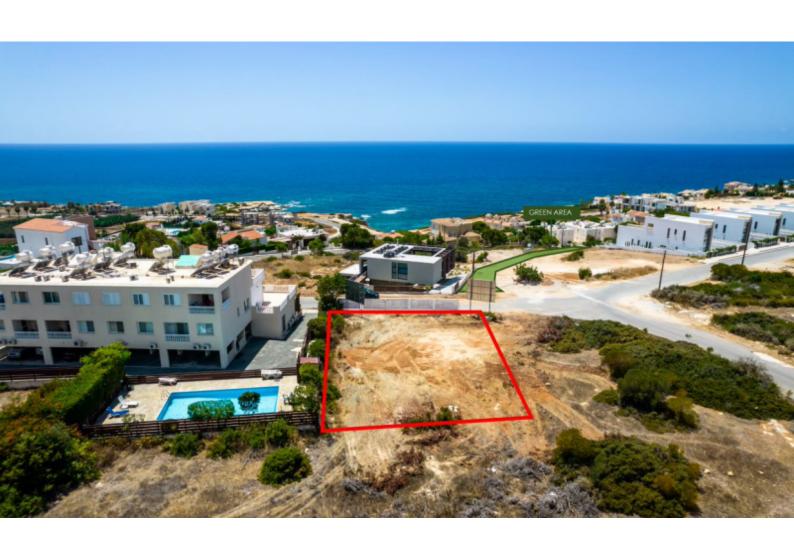

Opposite a green area!
586m2 of Plot size
Around 22m of Road Frontage
60% of Building Density
35% of Site Coverage
Up to 2 floors and a height of 8.3m
Access to a registered road
All development infrastructures are in place

It is excellent for permanent living or as a holiday home for a family (and/or for investment for short-term or long-term rentals)

\*Specifications are subject to change/update where necessary

\*The red outline of the plot is approximate and for illustration purposes only