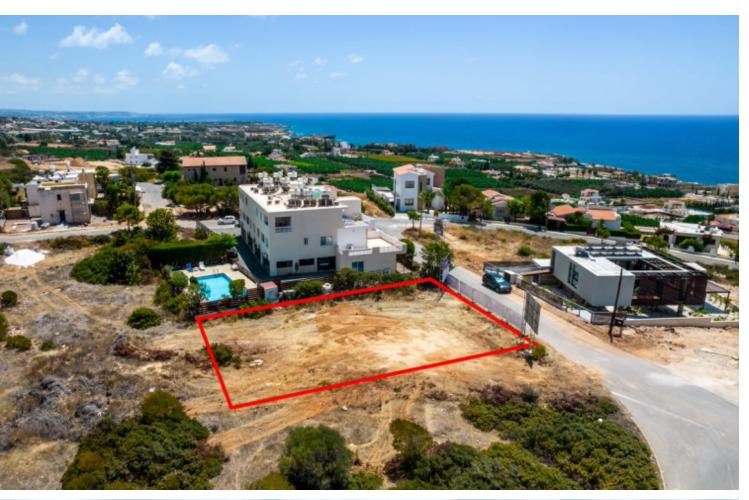

## Residential Land 586 SQM For Sale

### **Description**

BARGAIN! Includes Planning Permits and Architectural Plans!

Privileged Residential Plot For Sale in Seas Caves, Peyia, Paphos with Panoramic Sea Views!

Located in one of the best and most prestigious coastal areas in Paphos

Opposite a green area!
586m2 of Plot size
Around 22m of Road Frontage
60% of Building Density
35% of Site Coverage
Up to 2 floors and a height of 8.3m
Access to a registered road
All development infrastructures are in place

It is excellent for permanent living or as a holiday home for a family (and/or for investment for short-term or long-term rentals)

\*Specifications are subject to change/update where necessary

\*The red outline of the plot is approximate and for illustration purposes only