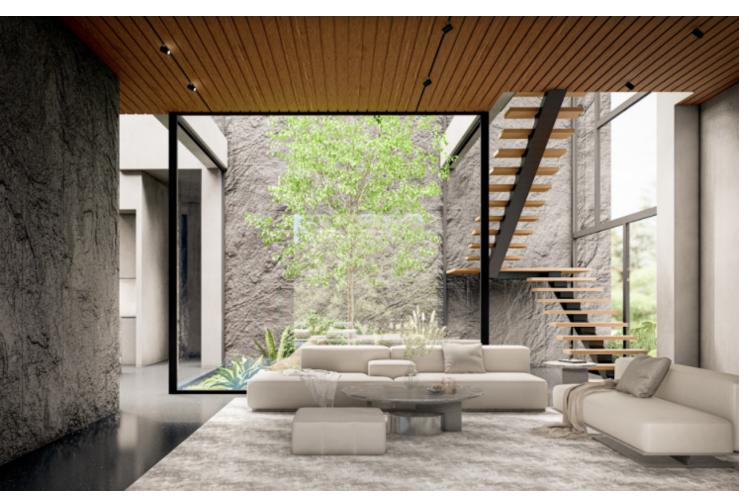

The plans for the plot include the following:

Infinity pool with stepping stones and custom-made mosaics!

3 Bedrooms + the ability to add a 4th bedroom

One of the bedrooms is on the ground floor

3 En-suites + 1 Guest W/C

Smart home system

Aluminum electrically monitored shading panels

Pressurized water system

Water Softener

Fitted Wardrobes

Internal Garden

Atrium

**High-Ceilings** 

Parquet flooring in the bedrooms

Spacious open plan

Ultra-modern architectural design

Finest quality materials and finishes

BBQ Area/Outdoor Kitchen

Landscaped Garden

**Irrigation System** 

This plot is ideal for the development of a state-of-the-art Villa or 2 Junior Villas or a small residential complex