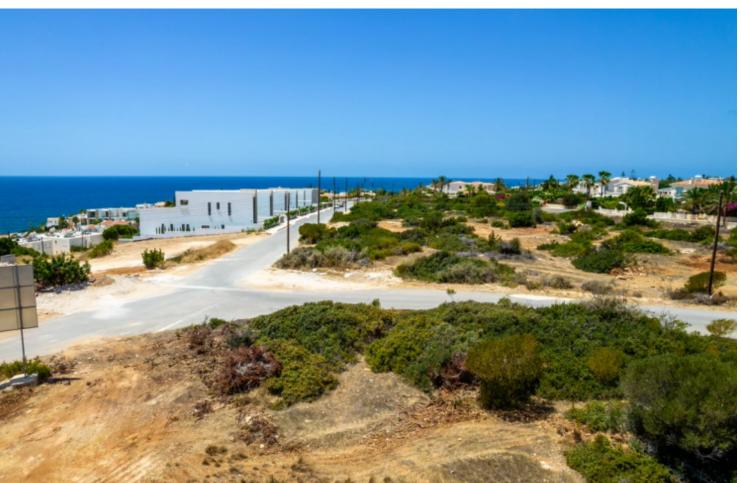

### **Description**

BARGAIN! Includes Planning Permits and Architectural Plans!

Privileged Residential Plot For Sale in Seas Caves, Peyia, Paphos with Panoramic Sea Views!

Located in one of the best and most prestigious coastal areas in Paphos

A peaceful and picturesque environment, only a short walking distance from the sea
In addition, it boasts excellent access to the Agios Georgios-Coral Bay coastal road!

\*\*Contains planning permits and plans since 2022, giving you the eligibility for reduced VAT, based on the old VAT favorable terms

Opposite a green area!
586m2 of Plot size
Around 22m of Road Frontage
60% of Building Density
35% of Site Coverage
Up to 2 floors and a height of 8.3m
Access to a registered road
All development infrastructures are in place