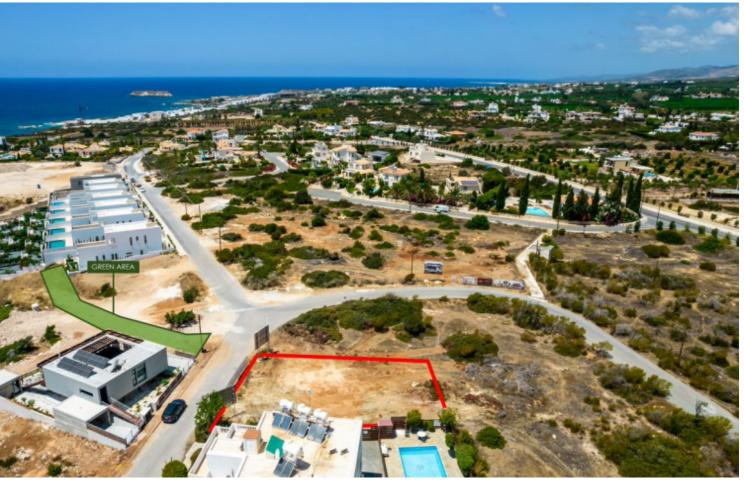

Opposite a green area!
586m2 of Plot size
Around 22m of Road Frontage
60% of Building Density
35% of Site Coverage
Up to 2 floors and a height of 8.3m
Access to a registered road
All development infrastructures are in place

It is excellent for permanent living or as a holiday home for a family (and/or for investment for short-term or long-term rentals)

\*Specifications are subject to change/update where necessary

\*The red outline of the plot is approximate and for illustration purposes only