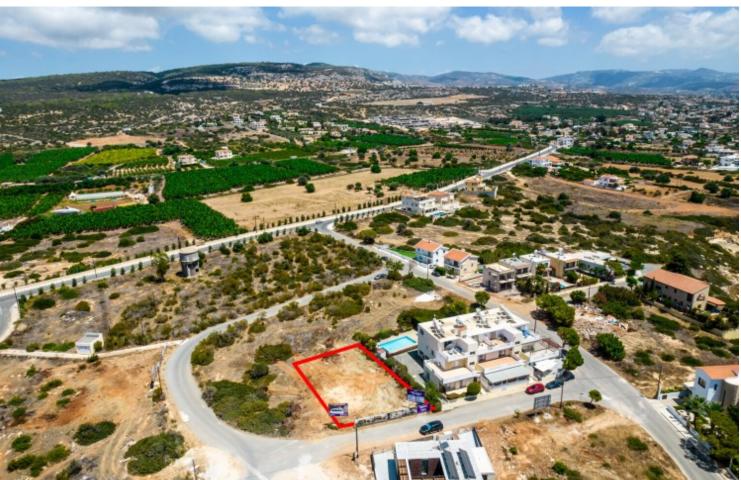

## Residential Land 586 SQM For Sale

Opposite a green area!
586m2 of Plot size
Around 22m of Road Frontage
60% of Building Density
35% of Site Coverage
Up to 2 floors and a height of 8.3m
Access to a registered road
All development infrastructures are in place

It is excellent for permanent living or as a holiday home for a family (and/or for investment for short-term or long-term rentals)

\*Specifications are subject to change/update where necessary

\*The red outline of the plot is approximate and for illustration purposes only