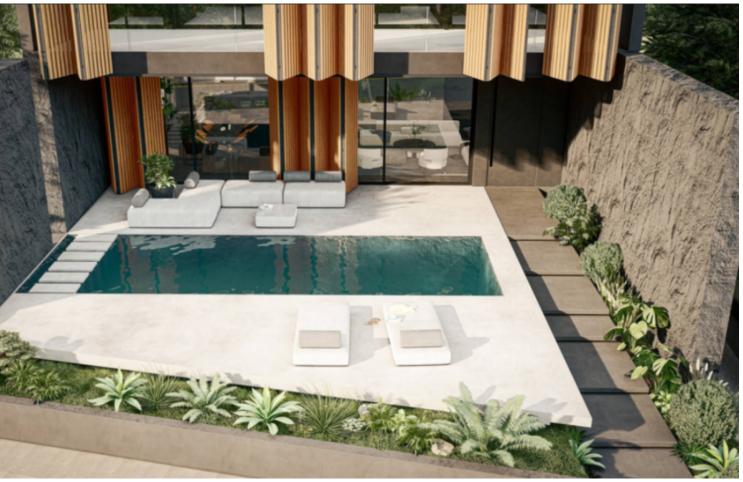

The plans for the plot include the following:

Infinity pool with stepping stones and custom-made mosaics!

3 Bedrooms + the ability to add a 4th bedroom

One of the bedrooms is on the ground floor

3 En-suites + 1 Guest W/C

273m2 of Net Indoor area

40m2 of Covered Verandas

125m2 of Uncovered Verandas

10m2 of Storage room area

586m2 of Plot size

Swimming pool (30m2)

Swimming pool with stepping stones across the water, allowing additional access to

Parquet flooring in the bedrooms

Spacious open plan

Ultra-modern architectural design

Finest quality materials and finishes

BBQ Area/Outdoor Kitchen

Landscaped Garden

**Irrigation System** 

This plot is ideal for the development of a state-of-the-art Villa or 2 Junior Villas or a small residential complex