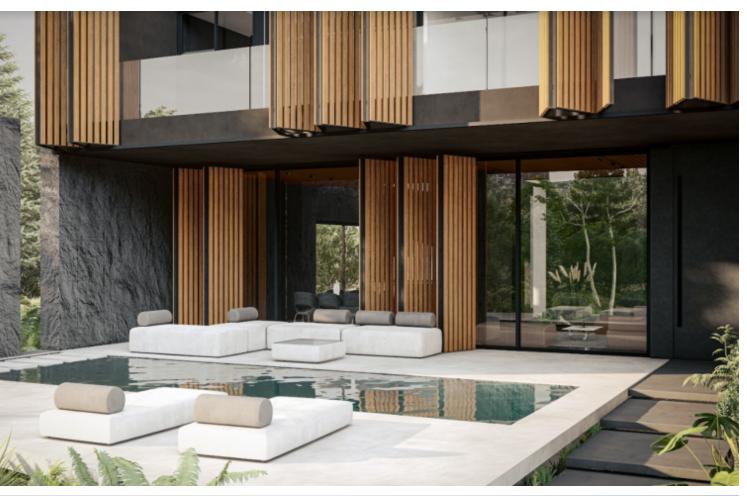

The plans for the plot include the following:

Infinity pool with stepping stones and custom-made mosaics!

3 Bedrooms + the ability to add a 4th bedroom

One of the bedrooms is on the ground floor

3 En-suites + 1 Guest W/C

273m2 of Net Indoor area

40m2 of Covered Verandas

125m2 of Uncovered Verandas

10m2 of Storage room area

586m2 of Plot size

Swimming pool (30m2)

Swimming pool with stepping stones across the water, allowing additional access to

Parquet flooring in the bedrooms

Spacious open plan

Ultra-modern architectural design

Finest quality materials and finishes

BBQ Area/Outdoor Kitchen

Landscaped Garden

**Irrigation System** 

This plot is ideal for the development of a state-of-the-art Villa or 2 Junior Villas or a small residential complex