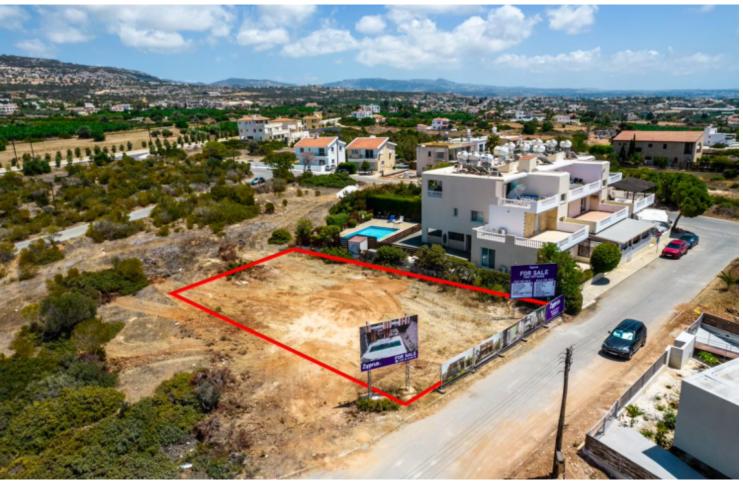

## Residential Land 586 SQM For Sale

Opposite a green area!
586m2 of Plot size
Around 22m of Road Frontage
60% of Building Density
35% of Site Coverage
Up to 2 floors and a height of 8.3m
Access to a registered road
All development infrastructures are in place

It is excellent for permanent living or as a holiday home for a family (and/or for investment for short-term or long-term rentals)

\*Specifications are subject to change/update where necessary

\*The red outline of the plot is approximate and for illustration purposes only