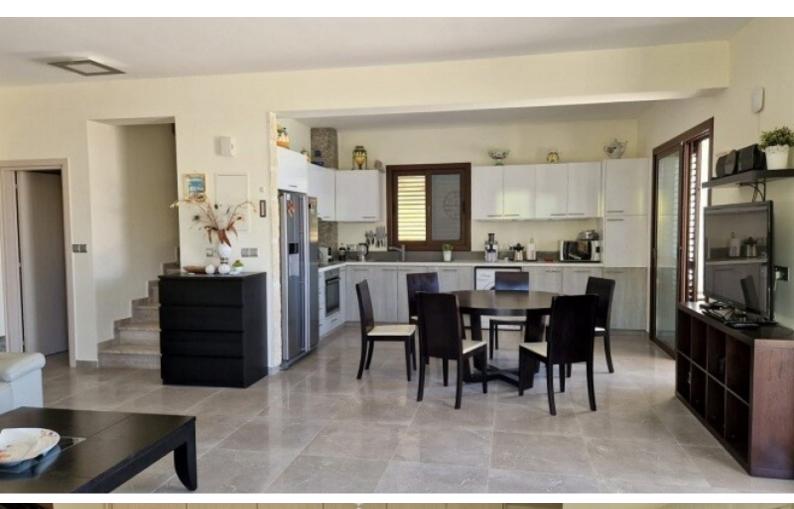

#### **Indoor Features**

- Air Conditioning
- Electrical Appliances
- Fitted Kitchen
- Furnished
- Guest Toilet
- Master Bed
- Open-plan
- Security System
- Under Floor Heating
- Utility Room
- Water Heater
- EPC Energy Class: Pending

### **Description**

Superb 3 Bedroom Detached Villa For Sale in Tala, Paphos with Sea Views!

Located in one of the most desirable and peaceful villages in Paphos

Tala is home to a plethora of amenities and some of the best villas!

150m2 of Covered area

50m2 of Roof Garden area

525m2 of Plot size (Approx)

**Uncovered Parking** 

Fully Furnished

Kitchen Appliances

A/C

**Underfloor Heating** 