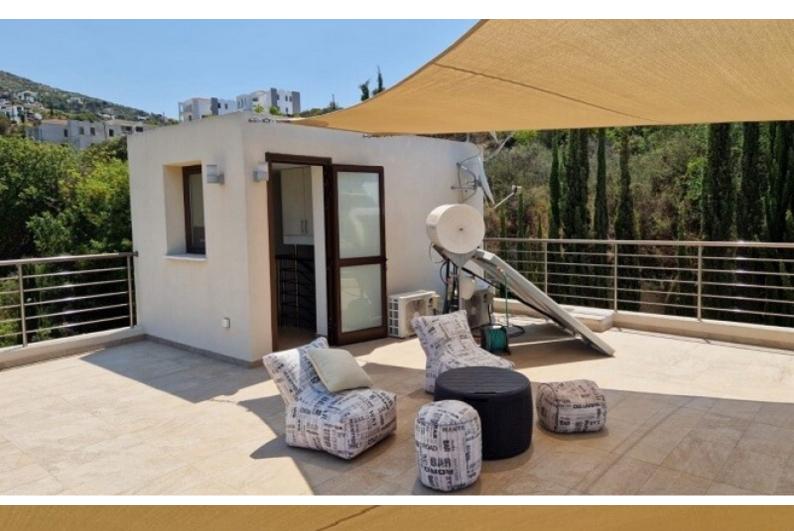

#### **Outdoor Features**

- Barbecue area
- Landscape Garden
- Outdoor Shower
- Private pool
- Roof Garden
- Solar System
- Uncovered Parking

150m2 of Covered area

50m2 of Roof Garden area

525m2 of Plot size (Approx)

**Uncovered Parking** 

Fully Furnished

Kitchen Appliances

A/C

**Underfloor Heating** 