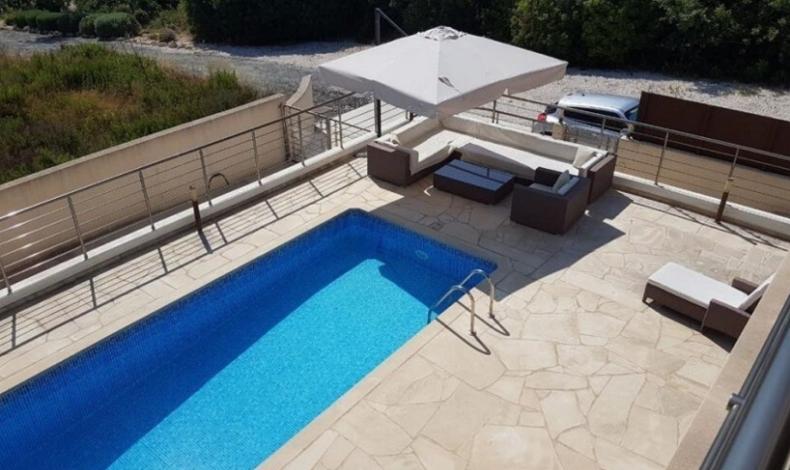

#### **Outdoor Features**

- Barbecue area
- Landscape Garden
- Outdoor Shower
- Private pool
- Roof Garden
- Solar System
- Uncovered Parking

In addition, it is just a 15-minute drive from the city center and Kissonerga coastal road!

Cul-de-sac!

Swimming Pool and Roof Garden!

- 3 Bedrooms
- 2 Bathrooms
- 1 En-suite + 1 Family Bathroom + 1 Guest W/C

150m2 of Covered area

50m2 of Roof Garden area

525m2 of Plot size (Approx)

**Uncovered Parking** 

Fully Furnished

Kitchen Appliances

A/C

**Underfloor Heating** 