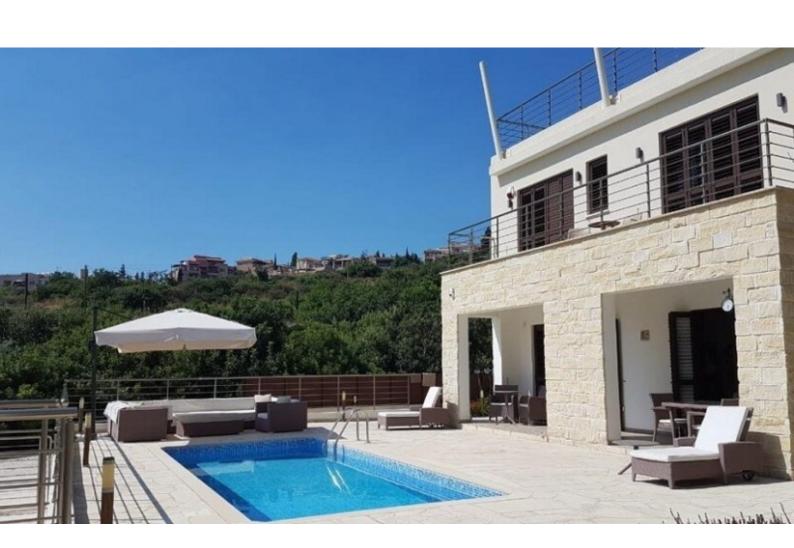

#### **Outdoor Features**

- Barbecue area
- Landscape Garden
- Outdoor Shower
- Private pool
- Roof Garden
- Solar System
- Uncovered Parking

### **Description**

Superb 3 Bedroom Detached Villa For Sale in Tala, Paphos with Sea Views!

Located in one of the most desirable and peaceful villages in Paphos

Tala is home to a plethora of amenities and some of the best villas!

In addition, it is just a 15-minute drive from the city center and Kissonerga coastal road!

Cul-de-sac!

Swimming Pool and Roof Garden!

- 3 Bedrooms
- 2 Bathrooms
- 1 En-suite + 1 Family Bathroom + 1 Guest W/C

150m2 of Covered area

50m2 of Roof Garden area

525m2 of Plot size (Approx)

**Uncovered Parking** 

Fully Furnished

Kitchen Appliances

A/C

**Underfloor Heating** 