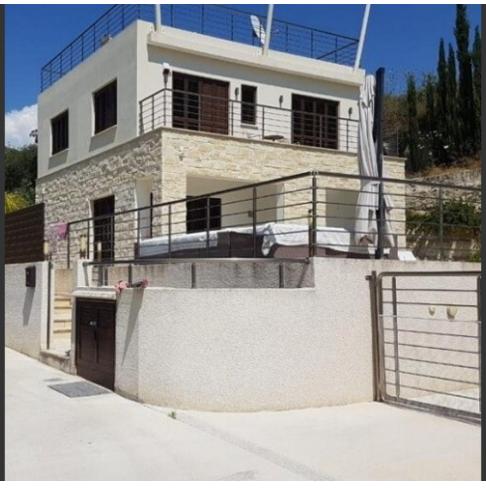

# 3 Bedroom Detached House For Sale

## €410,000 Negotiable

Tala, Paphos

### **Key Facts**

- 3 Beds
- 2 Baths
- 150 m<sup>2</sup> Covered Area
- 525 m<sup>2</sup> Land Size
- Year Built: 2015

ID: 30744