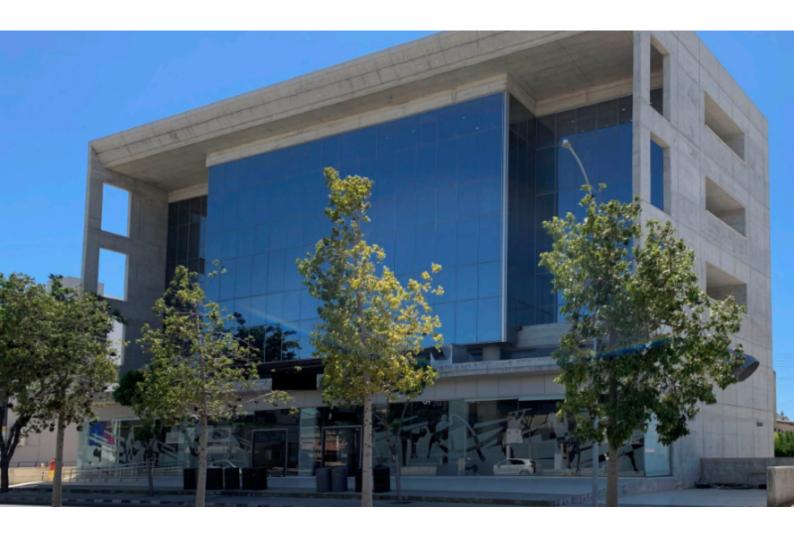

### €1,300,000 Negotiable

Petrou & Pavlou, Limassol City Centre, Limassol New Build

### Description

Excellent Investment Opportunity!

Outstanding Top Floor Office For Sale in Petrou & Pavlou, Limassol City Centre with Title Deeds!

Central location, in one of the most convenient and prominent positions It is located along one of the most active commercial roads in the area In addition, it boasts excellent access to the highway, city center, and a plethora of amenities!

3rd Floor!

Sea and mountain views!

Currently rented to quality tenants, generating a high and secure yield of 5% with the potential to increase!

156m2 of Net Indoor area

20m2 of Covered Verandas

2 Underground parking spaces