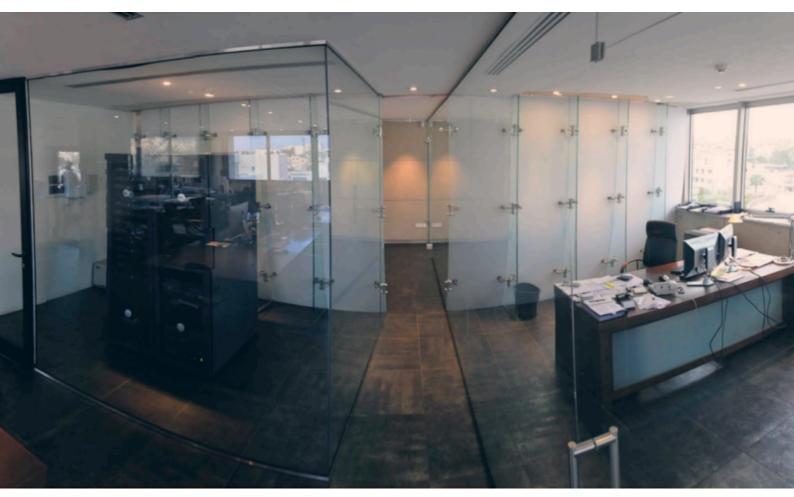

Additional nearby public parking

Spacious open-plan office

**Directors Office** 

Reception

Conference Room

Kitchenette

Male and Female W/C

• Solar System

**Outdoor Features** 

Raised flooring Server room VRV A/C Security system Video entrance system High-speed networking Cat 6 structured cabling High-tech interior design Modern Architecture Elevator Secure underground parking with automatic security doors Year of Build: 2008 Solid Structure Exceptionally well-maintained and renovated! This office is a captivating investment opportunity! It is currently rented to quality tenants with a yield of 5% and is due to increase by 6% in February 2024!