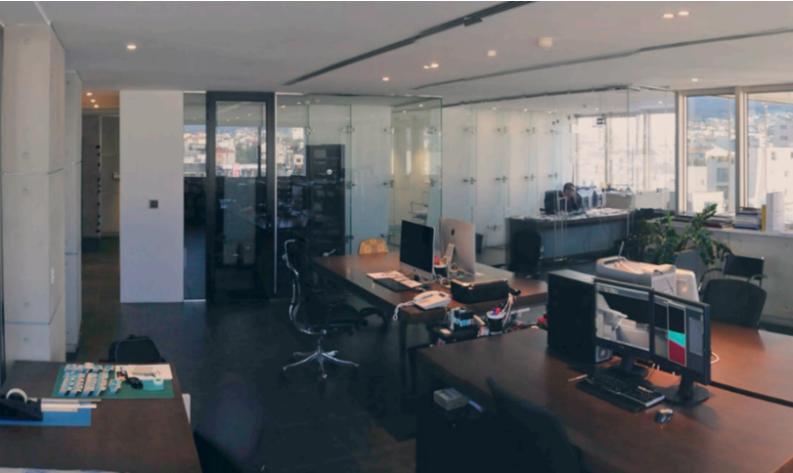

Additional nearby public parking

Spacious open-plan office

**Directors Office** 

Reception

Conference Room

Kitchenette

Male and Female W/C

• Solar System

**Outdoor Features** 

Raised flooring Server room VRV A/C Security system Video entrance system High-speed networking Cat 6 structured cabling High-tech interior design Modern Architecture Elevator Secure underground parking with automatic security doors Year of Build: 2008 Solid Structure Exceptionally well-maintained and renovated! This office is a captivating investment opportunity! It is currently rented to quality tenants with a yield of 5% and is due to increase by 6% in February 2024!