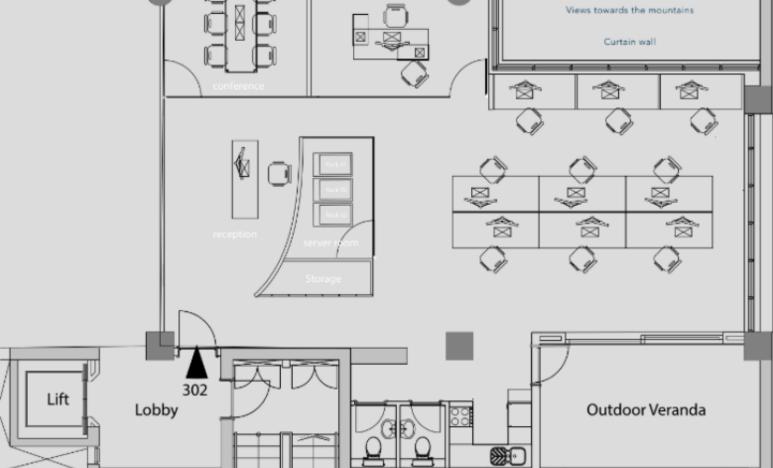

3rd Floor!

Sea and mountain views!

Currently rented to quality tenants, generating a high and secure yield of 5% with the potential to increase!

156m2 of Net Indoor area

20m2 of Covered Verandas

2 Underground parking spaces

Additional nearby public parking

Spacious open-plan office

**Directors Office** 

Reception

Conference Room

Kitchenette

Male and Female W/C

• Solar System