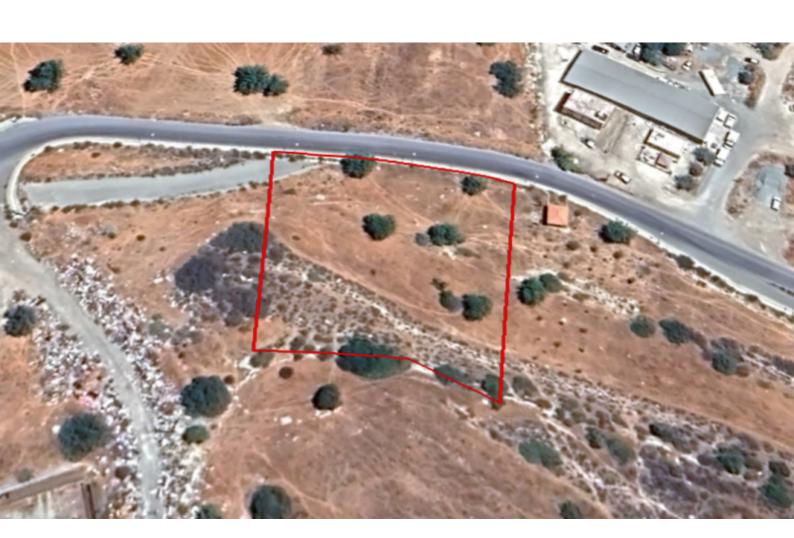

# Industrial Land 2,975 SQM For Sale

#### **Key Facts**

• Industrial Land

• 2,975 m<sup>2</sup> Land Size

• 90% Building Density

• Site Coverage: 60%

• Floors: 2

• Title Deed: Available

ID: 30780

### **Description**

Industrial Plot For Sale in the Industrial Zone of Ypsonas, Limassol!
Ideally located just minutes from the Paphos-Limassol highway
It has easy access to Limassol's port!
2,975m2 of Plot size
Around 58m of Road Frontage
90% of Building Density
60% of Site Coverage
Up to 2 floors
Access to a registered road
All development infrastructures are in place
This plot is suitable for industrial purposes