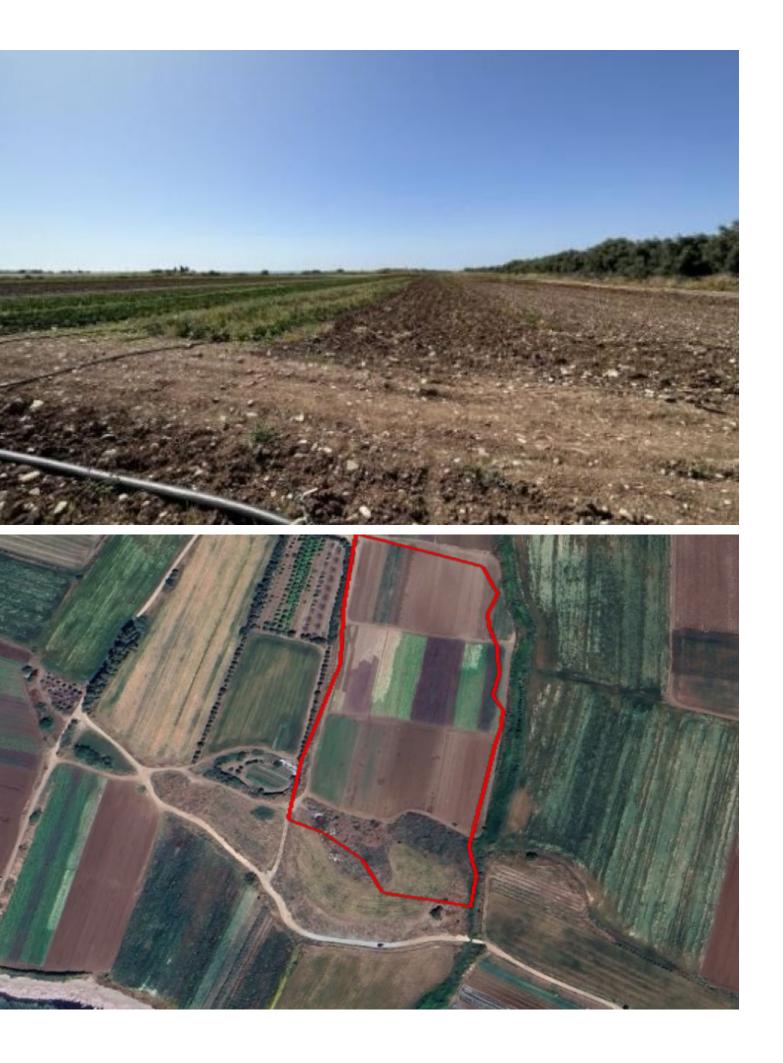

## Description

Enormous Touristic/Residential Land Parcel For Sale in Timi Seaside, Paphos Located along the picturesque coast of Timi village It boasts excellent access to the beach, Paphos Airport, and the highway! In addition, it is just minutes from many amenities within Mandria and Timi village 46,917m2 of Land area Around 15m of Road Frontage 25% of Building Density 20% of Site Coverage Up to 3 floors and a height of 13.1m Access to a registered road Most development infrastructures are in place This huge land parcel is suitable for residential/touristic development!