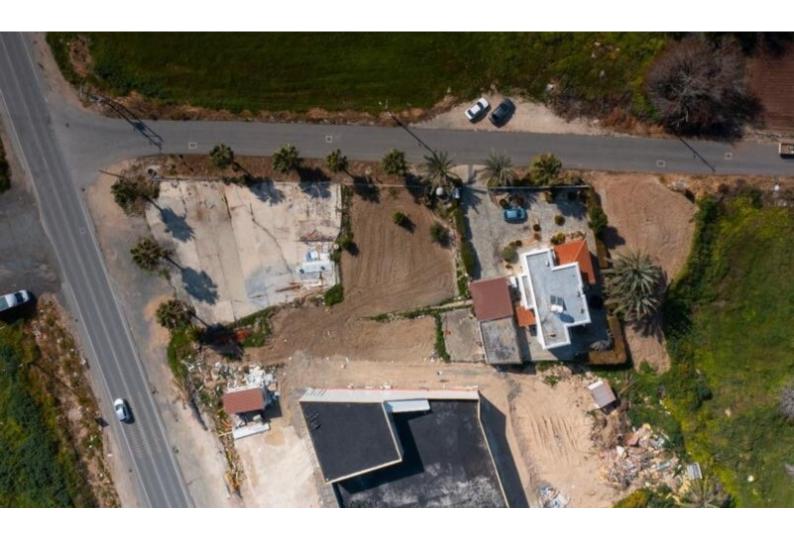

# Description

Large Corner Touristic/Residential Land Parcel For Sale in Chloraka Seaside, Paphos NO VAT!

Located in a prominent area, along one of the most active coastal roads in Paphos It enjoys excellent access to Kato-Paphos and Coral Bay!

In addition, the beach and a plethora of amenities are within walking distance! Contains a house!

2,676m2 of Land area

Around 125m of Road Frontage

45% of Building Density

20% of Site Coverage

Up to 3 floors and a height of 10m

Access to a registered road

All development infrastructures are in place

This land parcel is excellent for touristic/residential development!

Contact us for full information and for a private viewing!