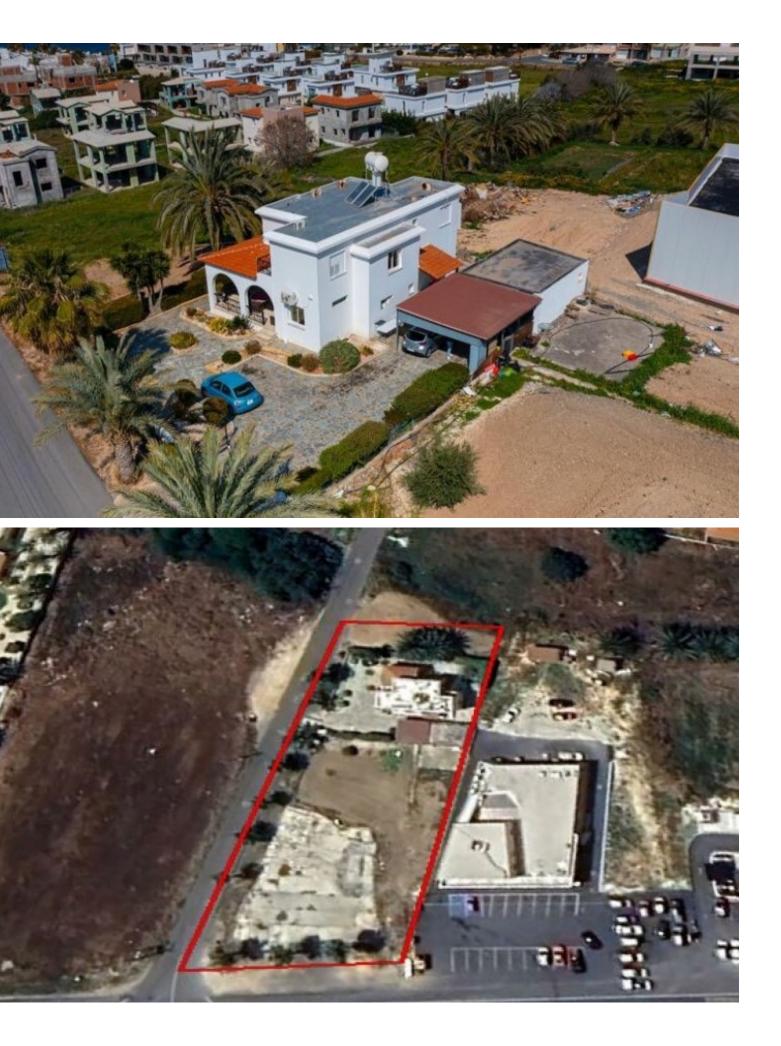

# Description

Large Corner Touristic/Residential Land Parcel For Sale in Chloraka Seaside, Paphos NO VAT!

Located in a prominent area, along one of the most active coastal roads in Paphos It enjoys excellent access to Kato-Paphos and Coral Bay!

In addition, the beach and a plethora of amenities are within walking distance! Contains a house!

2,676m2 of Land area

Around 125m of Road Frontage

45% of Building Density

20% of Site Coverage

Up to 3 floors and a height of 10m

Access to a registered road

All development infrastructures are in place

This land parcel is excellent for touristic/residential development!

Contact us for full information and for a private viewing!