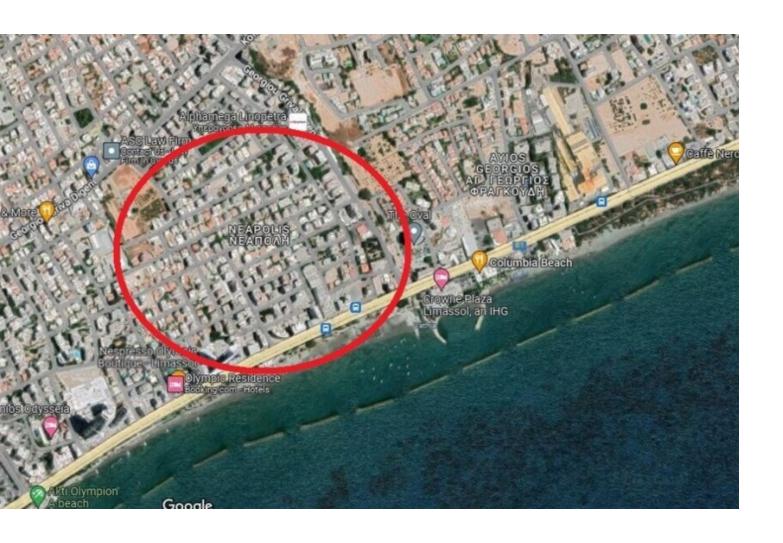

#### **Description**

Large Corner Commercial and Residential Land Parcel For Sale in Neapoli, Limassol NO VAT!

Located in one of the most prominent and active areas in the city It boasts quick access to the city center, seafront, and neighboring communities

Falls within the commercial and residential zones, 50-50% 2,295m2 of Land area
Around 160m of Road Frontage

Commercial Zone 160% of Building Density 50% of Site Coverage Up to 5 floors and a height of 20.5m