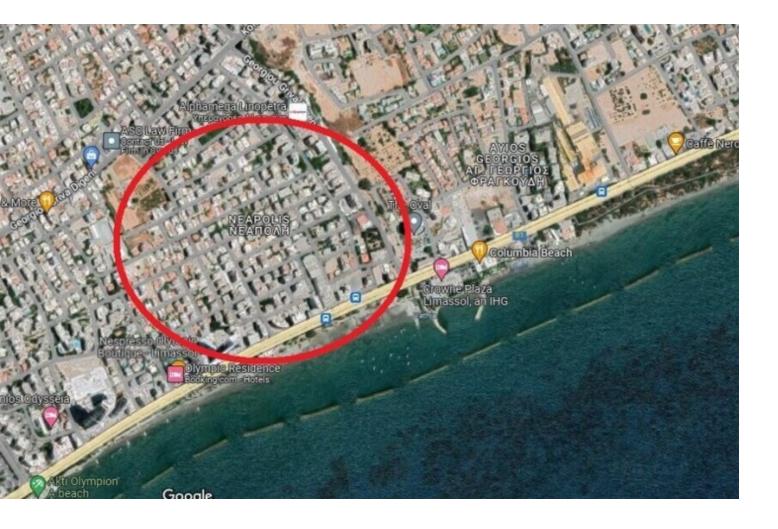

# Description

Large Corner Residential and Commercial Land Parcel For Sale in Neapoli, Limassol NO VAT!

Located in one of the most prominent and active areas in the city It boasts quick access to the city center, seafront, and neighboring communities

Falls within the commercial and residential zones, 50% - 50% 2,295m2 of Land area Around 160m of Road Frontage

Residential Zone 140% of Building Density 50% of Site Coverage Up to 4 floors and a height of 17m

Commercial Zone 160% of Building Density 50% of Site Coverage Up to 5 floors and a height of 20.5m

Access to a registered road All development infrastructures are in place Contains old buildings

\*A green area of 10% needs to be deducted as per planning policies